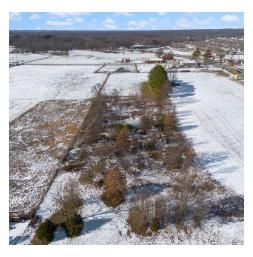

#### PROPERTY DESCRIPTION

+/- 0.75 to 7.75 acres of level, cleared land right off Slack St/Hwy 72 in Pea Ridge, with approx. 10,000 VPD for high visibility. Zoned C-1 Neighborhood Commercial, this prime location is ideal for a bank, medical or general office building, retail space, or restaurant. Situated near the upcoming Casey's General Store, this property is in a thriving area. Pea Ridge is one of Northwest Arkansas' fastest growing cities, with over 400 building permits issued in 2023, surpassing even Springdale, AR!

#### **PROPERTY HIGHLIGHTS**

- +/- 0.75 to 7.75 Acres of Level and Cleared Land
- · Zoned C-1
- 10,000 VPD off Slack St/Hwy 72
- · Situated near the upcoming Casey's General Store