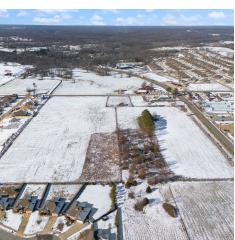

#### PROPERTY DESCRIPTION

+/- 0.75 to 7.75 acres of level, cleared land right off Slack St/Hwy 72 in Pea Ridge, with approx. 10,000 VPD for high visibility. Zoned C-1 Neighborhood Commercial, this prime location is ideal for a bank, medical or general office building, retail space, or restaurant. Situated near the upcoming Casey's General Store, this property is in a thriving area. Pea Ridge is one of Northwest Arkansas' fastest growing cities, with over 400 building permits issued in 2023, surpassing even Springdale, AR!

#### **PROPERTY HIGHLIGHTS**

- +/- 0.75 to 7.75 Acres of Level and Cleared Land
- · Zoned C-1
- 10,000 VPD off Slack St/Hwy 72
- · Situated near the upcoming Casey's General Store

## +/- 0.75 TO 7.75 ACRES OF COMMERCIAL LAND FOR SALE