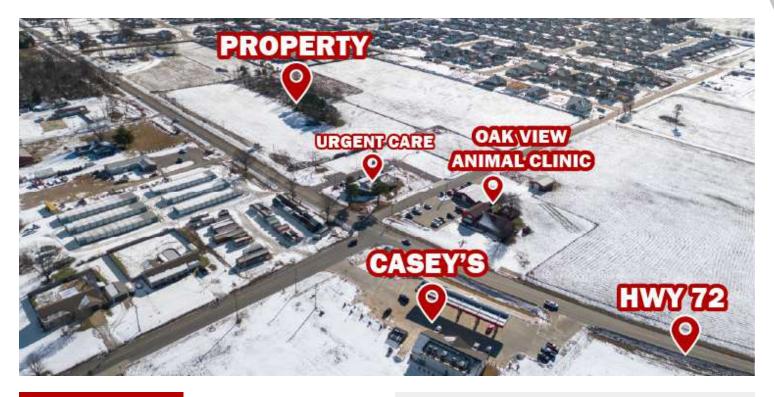

#### PROPERTY DESCRIPTION

+/- 0.75 to 7.75 acres of level, cleared land right off Slack St/Hwy 72 in Pea Ridge, with approx. 10,000 VPD for high visibility. Zoned C-1 Neighborhood Commercial, this prime location is ideal for a bank, medical or general office building, retail space, or restaurant. Situated near the upcoming Casey's General Store, this property is in a thriving area. Pea Ridge is one of Northwest Arkansas' fastest growing cities, with over 400 building permits issued in 2023, surpassing even Springdale, AR!

#### **PROPERTY HIGHLIGHTS**

- +/- 0.75 to 7.75 Acres of Level and Cleared Land
- · Zoned C-1
- 10,000 VPD off Slack St/Hwy 72
- · Situated near the upcoming Casey's General Store