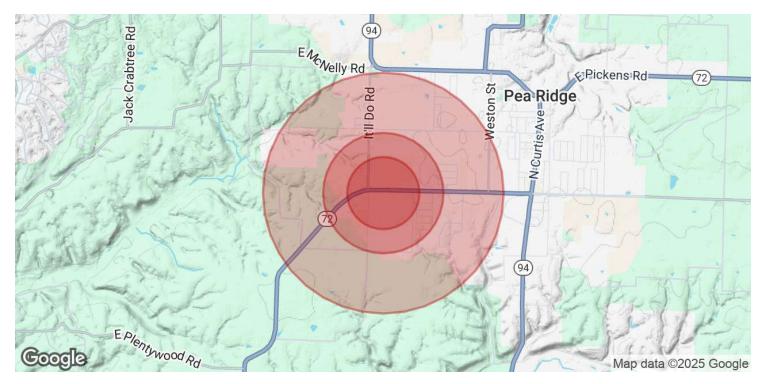

#### **OFFERING SUMMARY**

Sale Price: \$740,000 - \$3,175,000 Lot Size: 7.75 Acres

| DEMOGRAPHICS      | 0.3 MILES | 0.5 MILES | 1 MILE    |
|-------------------|-----------|-----------|-----------|
| Total Households  | 128       | 430       | 1,514     |
| Total Population  | 350       | 1,178     | 4,218     |
| Average HH Income | \$122,002 | \$118,073 | \$107,885 |

# SLACK ST

Pea Ridge, AR 72751

| POPULATION                              | 0.3 MILES | 0.5 MILES | 1 MILE    |
|-----------------------------------------|-----------|-----------|-----------|
| Total Population                        | 350       | 1,178     | 4,218     |
| Average Age                             | 37        | 37        | 37        |
| Average Age (Male)                      | 36        | 36        | 36        |
| Average Age (Female)                    | 38        | 38        | 38        |
|                                         |           |           |           |
| HOUSEHOLDS & INCOME                     | 0.3 MILES | 0.5 MILES | 1 MILE    |
| Total Households                        | 128       | 430       | 1,514     |
| # of Persons per HH                     | 2.7       | 2.7       | 2.8       |
| Average HH Income                       | \$122,002 | \$118,073 | \$107,885 |
| Average House Value                     | \$333,973 | \$322,315 | \$322,394 |
| Demographics data derived from AlphaMap |           |           |           |