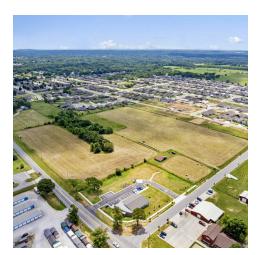

#### PROPERTY DESCRIPTION

+/- 0.75 to 7.75 acres of level, cleared land right off Slack St/Hwy 72 in Pea Ridge, with approx. 10,000 VPD for high visibility. Zoned C-1 Neighborhood Commercial, this prime location is ideal for a bank, medical or general office building, retail space, or restaurant. Situated near the upcoming Casey's General Store, this property is in a thriving area. Pea Ridge is one of Northwest Arkansas' fastest growing cities, with over 400 building permits issued in 2023, surpassing even Springdale, AR!

#### **PROPERTY HIGHLIGHTS**

- +/- 0.75 to 7.75 Acres of Level and Cleared Land
- · Zoned C-1
- 10,000 VPD off Slack St/Hwy 72
- · Situated near the upcoming Casey's General Store