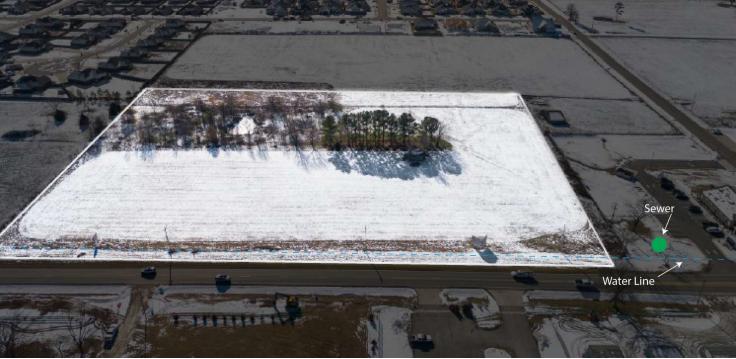

#### PROPERTY DESCRIPTION

+/- 0.75 to 7.75 acres of level, cleared land right off Slack St/Hwy 72 in Pea Ridge, with approx. 10,000 VPD for high visibility. Zoned C-1 Neighborhood Commercial, this prime location is ideal for a bank, medical or general office building, retail space, or restaurant. Situated near the upcoming Casey's General Store, this property is in a thriving area. Pea Ridge is one of Northwest Arkansas' fastest growing cities, with over 400 building permits issued in 2023, surpassing even Springdale, AR!

#### **PROPERTY HIGHLIGHTS**

- +/- 0.75 to 7.75 Acres of Level and Cleared Land
- · Zoned C-1
- 10,000 VPD off Slack St/Hwy 72
- · Situated near the upcoming Casey's General Store