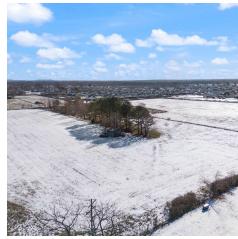

#### PROPERTY DESCRIPTION

+/- 0.75 to 7.75 acres of level, cleared land right off Slack St/Hwy 72 in Pea Ridge, with approx. 10,000 VPD for high visibility. Zoned C-1 Neighborhood Commercial, this prime location is ideal for a bank, medical or general office building, retail space, or restaurant. Situated near the upcoming Casey's General Store, this property is in a thriving area. Pea Ridge is one of Northwest Arkansas' fastest growing cities, with over 400 building permits issued in 2023, surpassing even Springdale, AR!

#### **PROPERTY HIGHLIGHTS**

- +/- 0.75 to 7.75 Acres of Level and Cleared Land
- · Zoned C-1
- 10,000 VPD off Slack St/Hwy 72
- · Situated near the upcoming Casey's General Store