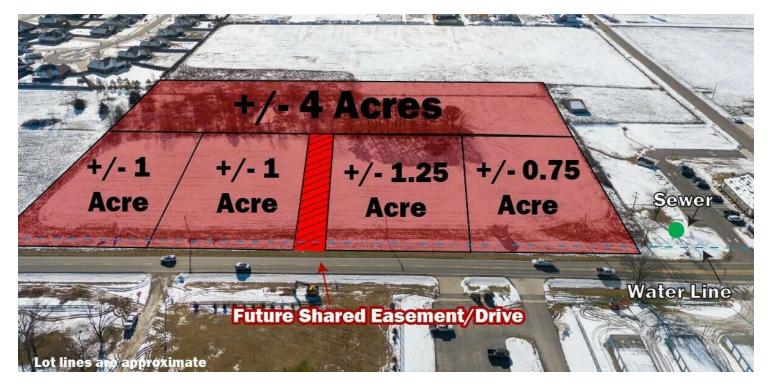

#### PROPERTY DESCRIPTION

+/- 0.75 to 7.75 acres of level, cleared land right off Slack St/Hwy 72 in Pea Ridge, with approx. 10,000 VPD for high visibility. Zoned C-1 Neighborhood Commercial, this prime location is ideal for a bank, medical or general office building, retail space, or restaurant. Situated near the upcoming Casey's General Store, this property is in a thriving area. Pea Ridge is one of Northwest Arkansas' fastest growing cities, with over 400 building permits issued in 2023, surpassing even Springdale, AR!

#### **PROPERTY HIGHLIGHTS**

- +/- 0.75 to 7.75 Acres of Level and Cleared Land
- · Zoned C-1
- 10,000 VPD off Slack St/Hwy 72
- · Situated near the upcoming Casey's General Store

#### **OFFERING SUMMARY**

Sale Price: \$740,000 - \$3,175,000 Lot Size: 7.75 Acres

| DEMOGRAPHICS      | 0.3 MILES | 0.5 MILES | 1 MILE    |
|-------------------|-----------|-----------|-----------|
| Total Households  | 128       | 430       | 1,514     |
| Total Population  | 350       | 1,178     | 4,218     |
| Average HH Income | \$122,002 | \$118,073 | \$107,885 |