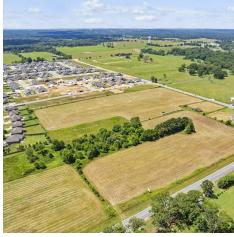

#### PROPERTY DESCRIPTION

+/- 0.75 to 7.75 acres of level, cleared land right off Slack St/Hwy 72 in Pea Ridge, with approx. 10,000 VPD for high visibility. Zoned C-1 Neighborhood Commercial, this prime location is ideal for a bank, medical or general office building, retail space, or restaurant. Situated near the upcoming Casey's General Store, this property is in a thriving area. Pea Ridge is one of Northwest Arkansas' fastest growing cities, with over 400 building permits issued in 2023, surpassing even Springdale, AR!

#### **PROPERTY HIGHLIGHTS**

- +/- 0.75 to 7.75 Acres of Level and Cleared Land
- · Zoned C-1
- 10,000 VPD off Slack St/Hwy 72
- · Situated near the upcoming Casey's General Store