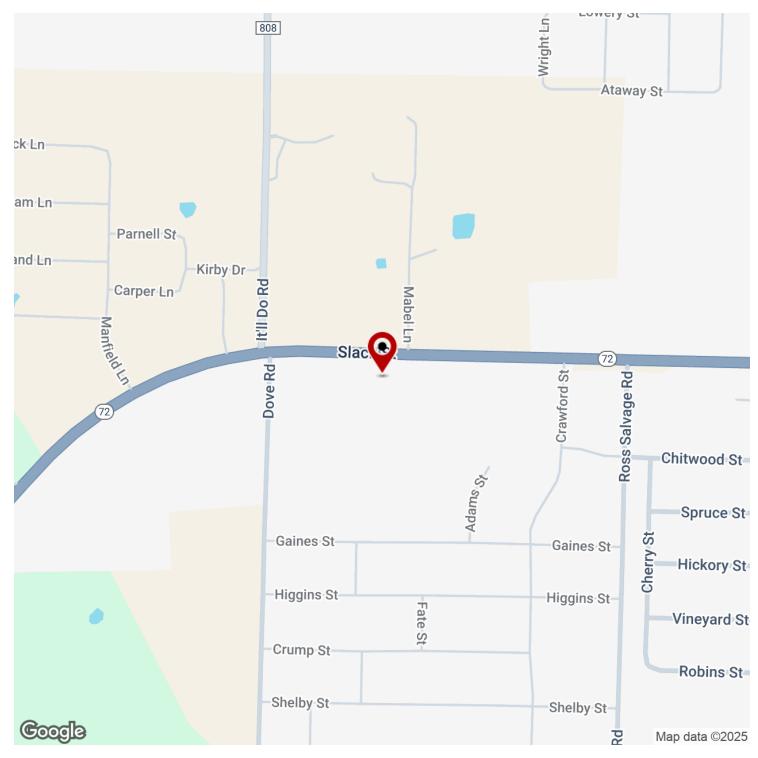

## SLACK ST

Pea Ridge, AR 72751

#### PROPERTY DESCRIPTION

+/- 0.75 to 7.75 acres of level, cleared land right off Slack St/Hwy 72 in Pea Ridge, with approx. 10,000 VPD for high visibility. Zoned C-1 Neighborhood Commercial, this prime location is ideal for a bank, medical or general office building, retail space, or restaurant. Situated near the upcoming Casey's General Store, this property is in a thriving area. Pea Ridge is one of Northwest Arkansas' fastest growing cities, with over 400 building permits issued in 2023, surpassing even Springdale, AR!

#### **PROPERTY HIGHLIGHTS**

- +/- 0.75 to 7.75 Acres of Level and Cleared Land
- · Zoned C-1
- 10,000 VPD off Slack St/Hwy 72
- · Situated near the upcoming Casey's General Store