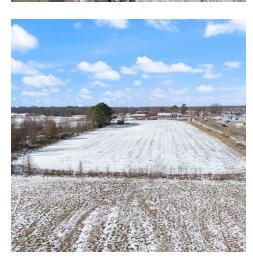

#### PROPERTY DESCRIPTION

+/- 0.75 to 7.75 acres of level, cleared land right off Slack St/Hwy 72 in Pea Ridge, with approx. 10,000 VPD for high visibility. Zoned C-1 Neighborhood Commercial, this prime location is ideal for a bank, medical or general office building, retail space, or restaurant. Situated near the upcoming Casey's General Store, this property is in a thriving area. Pea Ridge is one of Northwest Arkansas' fastest growing cities, with over 400 building permits issued in 2023, surpassing even Springdale, AR!

#### **PROPERTY HIGHLIGHTS**

- +/- 0.75 to 7.75 Acres of Level and Cleared Land
- · Zoned C-1
- 10,000 VPD off Slack St/Hwy 72
- · Situated near the upcoming Casey's General Store