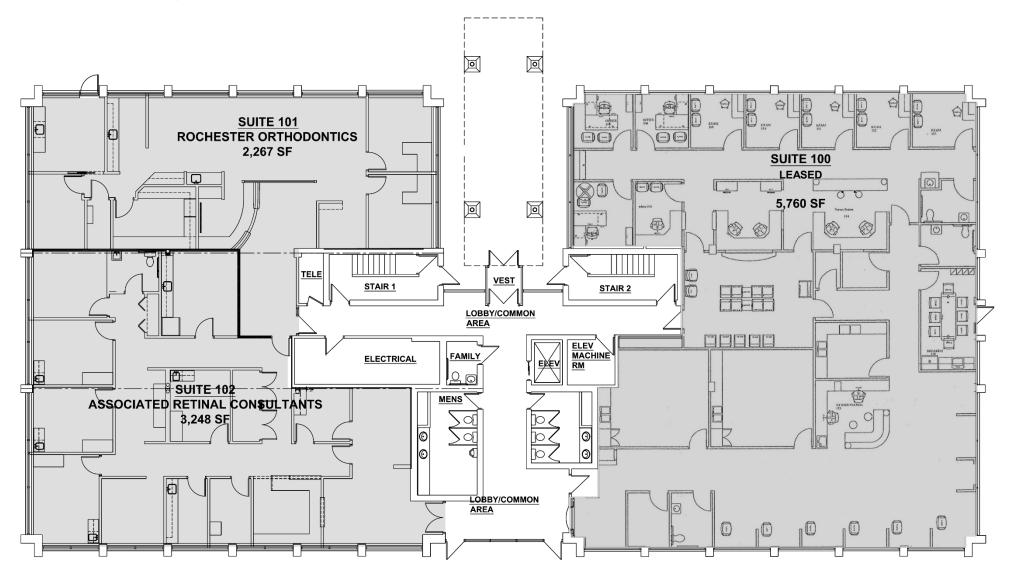

#### Site Plan

First Floor 11,275 RSF

### Site Plan

## **Available Suites**

| Suite       | Available<br>SF | Lease Rate/<br>SF | Occupancy |
|-------------|-----------------|-------------------|-----------|
| 201         | 1,446           | Negotiable        | Immediate |
| 202         | 1,554           | Negotiable        | Immediate |
| 206         | 1,336           | Negotiable        | Immediate |
| 207         | 3,643           | Negotiable        | Immediate |
| 202/207     | 5,197           | Negotiable        | Immediate |
| 206/207     | 4,979           | Negotiable        | Immediate |
| 202/206/207 | 6,533           | Negotiable        | Immediate |
| 316         | 2,207           | Negotiable        | Immediate |