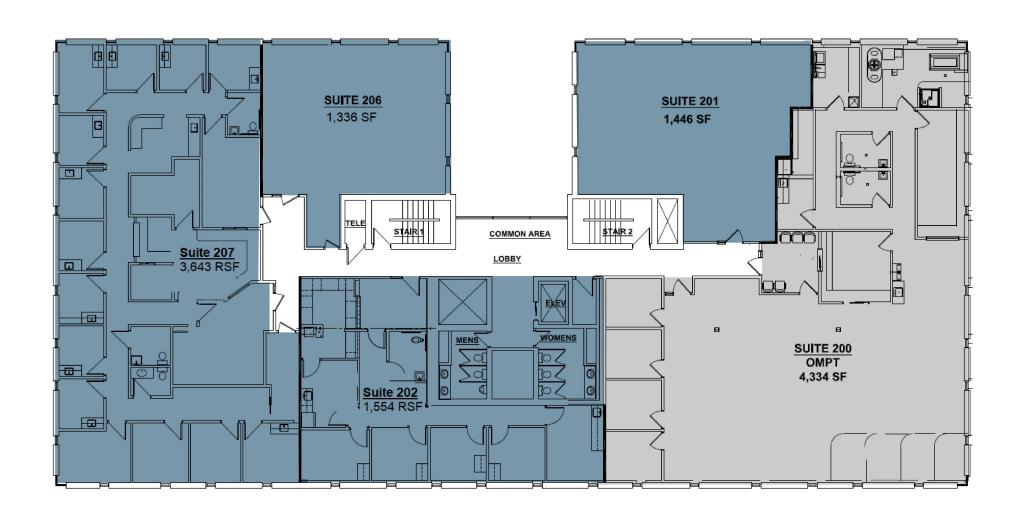

#### Site Plan

First Floor 11,275 RSF

## **Available Suites**

| Suite       | Available<br>SF | Lease Rate/<br>SF | Occupancy |
|-------------|-----------------|-------------------|-----------|
| 201         | 1,446           | Negotiable        | Immediate |
| 202         | 1,554           | Negotiable        | Immediate |
| 206         | 1,336           | Negotiable        | Immediate |
| 207         | 3,643           | Negotiable        | Immediate |
| 202/207     | 5,197           | Negotiable        | Immediate |
| 206/207     | 4,979           | Negotiable        | Immediate |
| 202/206/207 | 6,533           | Negotiable        | Immediate |
| 316         | 2,207           | Negotiable        | Immediate |