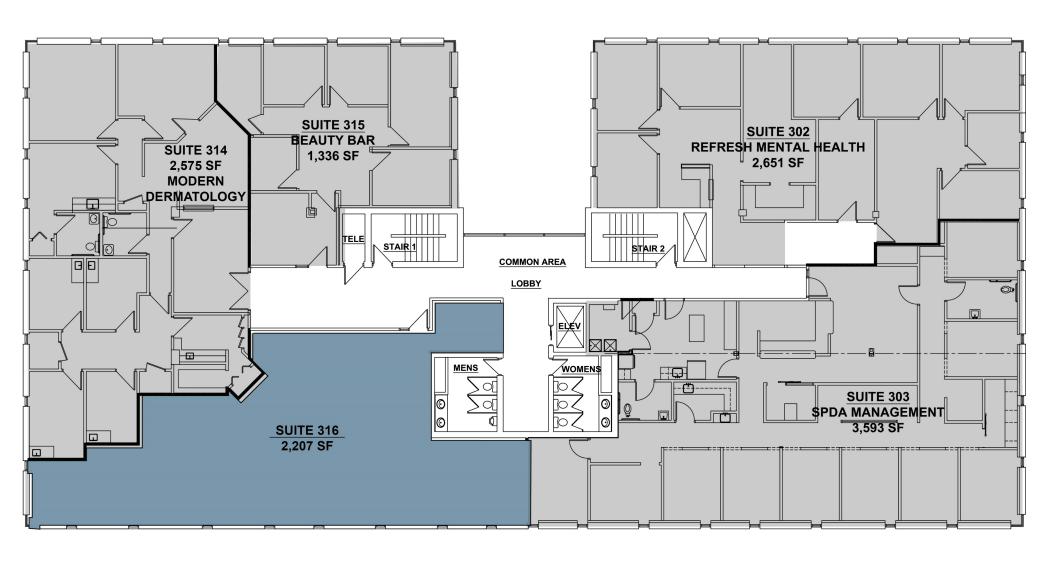

#### Site Plan Third Floor 12,324 RSF

## **Available Suites**

| Suite       | Available<br>SF | Lease Rate/<br>SF | Occupancy |
|-------------|-----------------|-------------------|-----------|
| 201         | 1,446           | Negotiable        | Immediate |
| 202         | 1,554           | Negotiable        | Immediate |
| 206         | 1,336           | Negotiable        | Immediate |
| 207         | 3,643           | Negotiable        | Immediate |
| 202/207     | 5,197           | Negotiable        | Immediate |
| 206/207     | 4,979           | Negotiable        | Immediate |
| 202/206/207 | 6,533           | Negotiable        | Immediate |
| 316         | 2,207           | Negotiable        | Immediate |