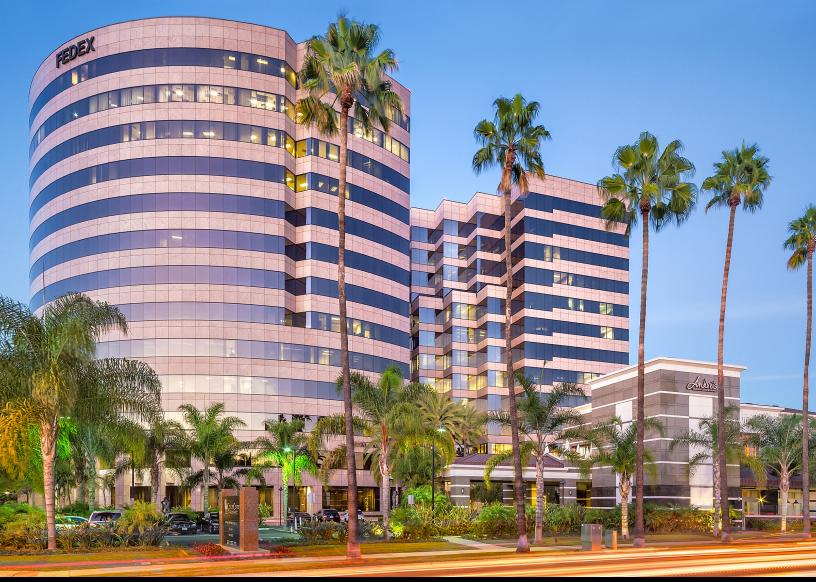

### Prestigious address in the heart of the Orange County Airport Area

Century Centre is a twin Class A thirteen (13) story office project located in Orange County's Airport Area. Clad with polished and flame-cut granite, together with bronze reflective glass, the 448,054 square foot complex features timeless architecture, advanced energy efficient equipment and building systems, high-speed elevators, and a six-level parking structure. The central plaza area, fountains and sculpture garden provide park-like surroundings and pedestrian convenience.

## FEATURES

- Twin Class A 13-story office towers
- Easy access to 405 Freeway, John Wayne Airport & airport hotels
- Convenient covered parking with EV charging stations

- Brand new, state of the art conference center
- On-site Dandelion Café/Catering and Andrei's Restaurant with event facilities
- Neighboring courtyard by Marriot Hotel and a short walk to Hotel Irvine
- Newly refurbished elevators and common areas