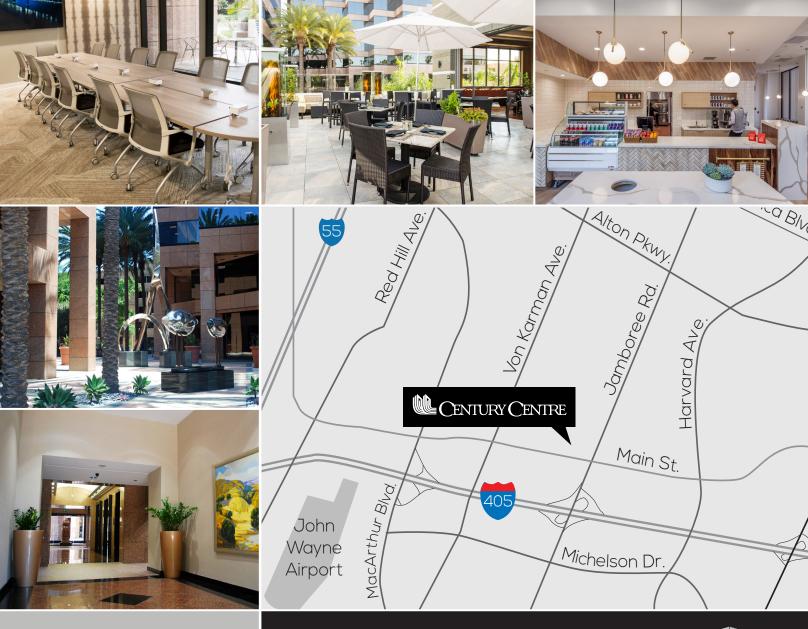

## FEATURES

- Twin Class A 13-story office towers
- Easy access to 405 Freeway, John Wayne Airport & airport hotels
- Convenient covered parking with EV charging stations

- Brand new, state of the art conference center
- On-site Dandelion Café/Catering and Andrei's Restaurant with event facilities
- Neighboring courtyard by Marriot Hotel and a short walk to Hotel Irvine
- Newly refurbished elevators and common areas

#### CENTURY CENTRE 2601 - 2603 Main Street • Irvine • CA 92614 www.CenturyCentre.com • www.olenproperties.com

No warranty of representation, express or implied, is made as to the accuracy of the information contained herein, and same is submitted subject to errors, omissions, change of price, rental or other conditions, withdrawal without notice, and to any special listing conditions imposed by our principals