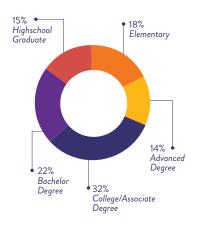

#### **KATHIE SITTON**

% Pop Over 25 w/Bachelor's Degree or Higher

0-20 10-60 20-40 60-100

#### Education Attainment (25 years +)

Photo by Studio LBP

21

- The largest age groups of residents is 25 to 29 and 30 to 34.
- Higher educational attainment concentrated in Waterfront census tracts.
- Hispanic or Latino and White residents are the predominant racial categories in Downtown. White residents are the predominant racial category in the Waterfront and Core areas, while Hispanic or Latino residents are predominant in the surrounding census tracts.