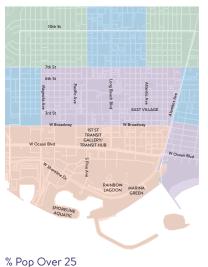

#### Education Attainment (25 years +)

Photo by Studio LBP

21

- The largest age groups of residents is 25 to 29 and 30 to 34.
- Higher educational attainment concentrated in Waterfront census tracts.
- Hispanic or Latino and White residents are the predominant racial categories in Downtown. White residents are the predominant racial category in the Waterfront and Core areas, while Hispanic or Latino residents are predominant in the surrounding census tracts.