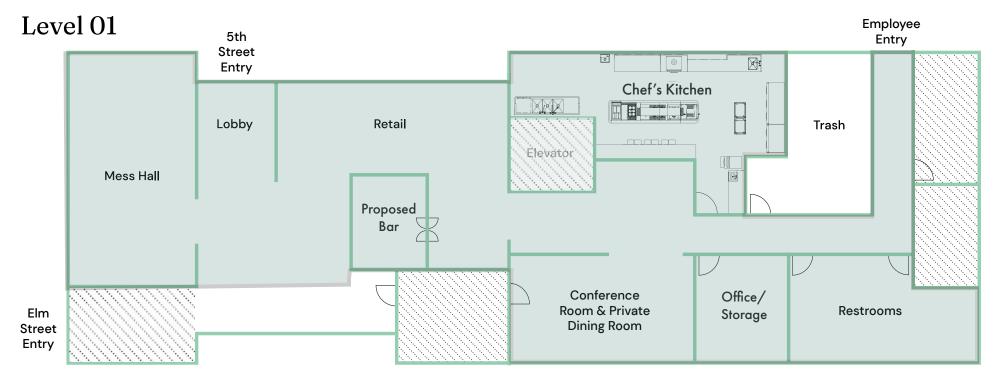

# **Ground Level Floor Plan**

# The SpaceApprox. 3,460 SF Bar/Restaurant

### **SPACE INCLUDES:**

Approximately 3,460 SF of bar/restaurant space available for lease on the ground floor of Partake Collective

- Type 41 License available now for use
- CUP application in process for the building to allow for Type 47 License
- Dining hall
- Chef's restaurant (including all kitchen equipment)

- Private Dining Area for special events/ private parties
- One Office/Storage
- Two multi-stall restrooms