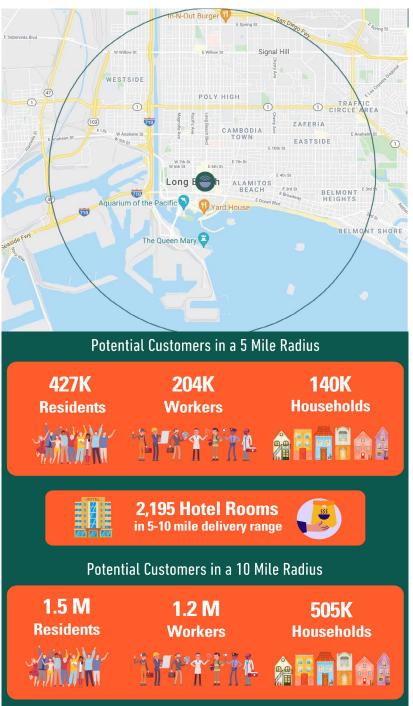

## The Partake Neighborhood 90802

- Located at the center of the East Village, within a 5-minute walk [1/4 mile radius] of restaurants, shops, offices, and public transit.
- Within a 10-minute walk of Von's Grocery Store, City . Place, First Street, and the Promenade.
- Nearby Long Beach Transit lines and the Metro Blue line connect to regional locations such as Los Angeles, Hollywood, and Pasadena.
- Accessibility of public transit lesens dependence on automobiles.
- Near dedicated bikeways connecting throughout Long Beach and connecting to neighboring cities.
- Access to local workforce.