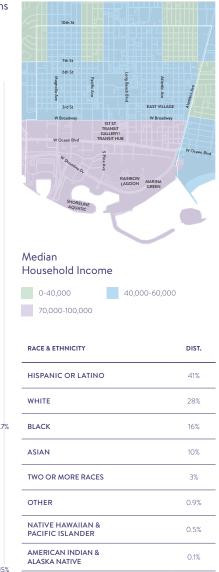

## The Partake Neighborhood 90802

- Located at the center of the East Village, within a 5-minute walk [1/4 mile radius] of restaurants, shops, offices, and public transit.
- Within a 10-minute walk of Von's Grocery Store, City . Place, First Street, and the Promenade.
- Nearby Long Beach Transit lines and the Metro Blue line connect to regional locations such as Los Angeles, Hollywood, and Pasadena.
- Accessibility of public transit lesens dependence on automobiles.
- Near dedicated bikeways connecting throughout Long Beach and connecting to neighboring cities.
- Access to local workforce.