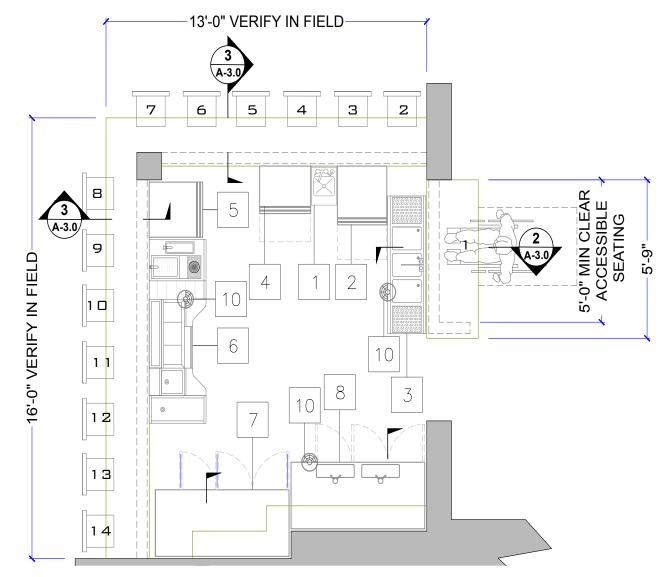

ir.com C: 562-900-2938 LIC #02074710

#### **KATHIE SITTON**

# The SpaceApprox. 3,460 SF Bar/Restaurant

### **SPACE INCLUDES:**

Approximately 3,460 SF of bar/restaurant space available for lease on the ground floor of Partake Collective

- Type 41 License available now for use
- CUP application in process for the building to allow for Type 47 License
- Dining hall
- Chef's restaurant (including all kitchen equipment)





- Private Dining Area for special events/ private parties
- One Office/Storage
- Two multi-stall restrooms



# **Ground Level Floor Plan**





#### VACHEL MCKEEVER

Principal Sheva@cbcblair.com C: 562-400-5949 | 0: 562-548-7410 LIC #01922147 Associate Vice President VMcKeever@cbcblair.com C: 562-900-2938 LIC #02074710

#### **KATHIE SITTON**

# **Bar Floor Plan**





#### SHEVA HOSSEINZADER

Principal Sheva@cbcblair.com C: 562-400-5949 | 0: 562-548-7410 LIC #01922147

#### VACHEL MCKEEVER

Associate Vice President VMcKeever@cbcblair.com C: 562-900-2938 LIC #02074710

#### **KATHIE SITTON**

# The Bar/Restaurant - Proposed Renderings





# Exterior Photos - Proposed Renderings





#### SHEVA HOSSEINZADEH

Principal Sheva@cbcblair.com C: 562-400-5949 | O: 562-548-7410 LIC #01922147

#### VACHEL MCKEEVER

Associate Vice President VMcKeever@cbcblair.com C: 562-900-2938 LIC #02074710

#### **KATHIE SITTON**

## The Partake Neighborhood 90802



- Located at the center of the East Village, within a 5-minute walk [1/4 mile radius] of restaurants, shops, offices, and public transit.
- Within a 10-minute walk of Von's Grocery Store, City . Place, First Stre