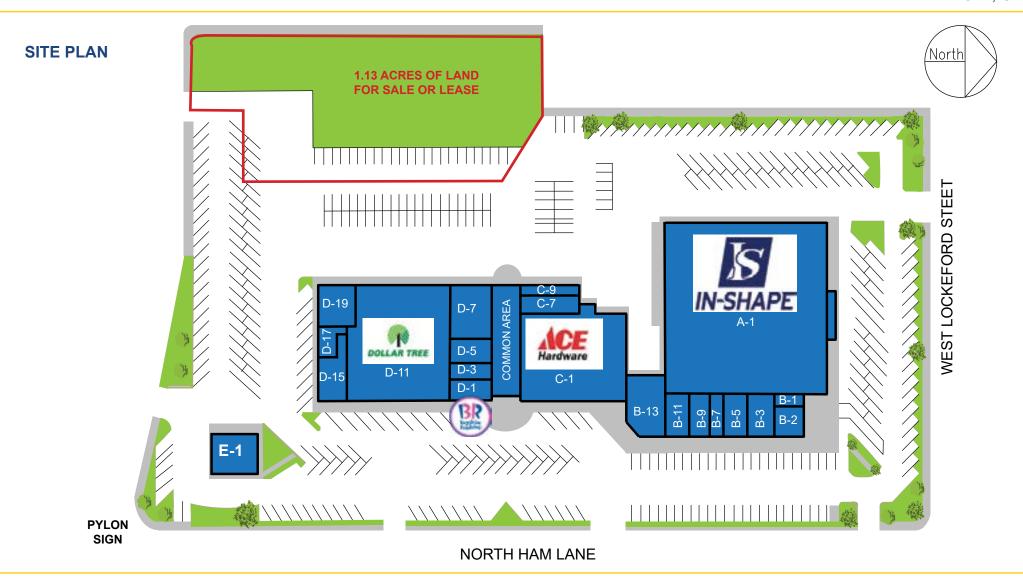

#### **FEATURES:**

- Anchored by In-Shape Health Club, Dollar Tree, and Ace Hardware
- Centrally located in the city of Lodi
- Located at the intersection of W Lockeford St & N Ham Lane
- Monument and building signage available
- Good mix of restaurant and service tenants which keep the center well trafficked throughout the day
- 22 vehicle stack plan
- 470' of frontage on W Elm Street

#### **PROPERTY DETAILS:**

Lakewood Plaza Shopping Center is a well-designed and maintained retail building that offers high visibility and inline retail space in Lodi, California. The property offers a centralized retail location, prominent street visibility, strong long-term tenant mix, and efficient building design that can accommodate smaller retail users.

#### **LEASE RATE:**

49,223 SF \$88,000.00 per year, NNN

## **PURCHASE PRICE:**

\$1,403,000.00 (\$28.50 PSF)

| DEMOGRAPHICS:                    | 1 Mile   | 3 Mile   | 5 Mile   |
|----------------------------------|----------|----------|----------|
| 2023 Total Population (est):     | 18,052   | 74,630   | 81,818   |
| 2023 Average HH Income:          | \$84,510 | \$97,169 | \$92,714 |
| 2023 Traffic Count @ N Ham Lane: |          | 11.984   |          |