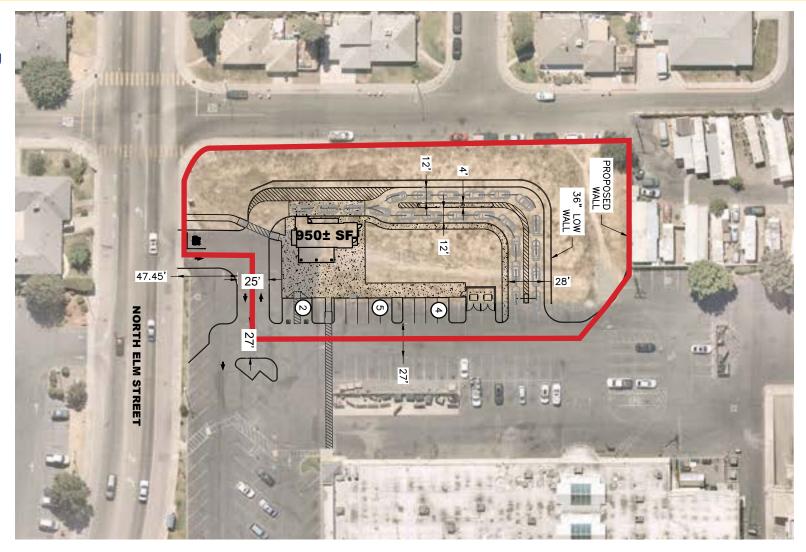

e property offers a centralized retail location, prominent street visibility, strong long-term tenant mix, and efficient building design that can accommodate smaller retail users.

Surrounded by dense residential population with Lodi High School one block away.

#### **LEASE RATE:**

49,223 SF \$88,000.00 per year, NNN

## **PURCHASE PRICE:**

\$1,403,000.00 (\$28.50 PSF)

| DEMOGRAPHICS:                    | 1 Mile   | 3 Mile   | 5 Mile   |
|----------------------------------|----------|----------|----------|
| 2023 Total Population (est):     | 18,052   | 74,630   | 81,818   |
| 2023 Average HH Income:          | \$84,510 | \$97,169 | \$92,714 |
| 2023 Traffic Count @ N Ham Lane: |          | 11.984   |          |

#### ETHAN CONRAD PROPERTIES, INC.

LODI, CA

POTENTIAL DRIVE-THRU PLAN





### ETHAN CONRAD PROPERTIES, INC.

LODI, CA



### ETHAN CONRAD PROPERTIES, INC.

LODI, CA



## ETHAN CONRAD PROPERTIES, INC.