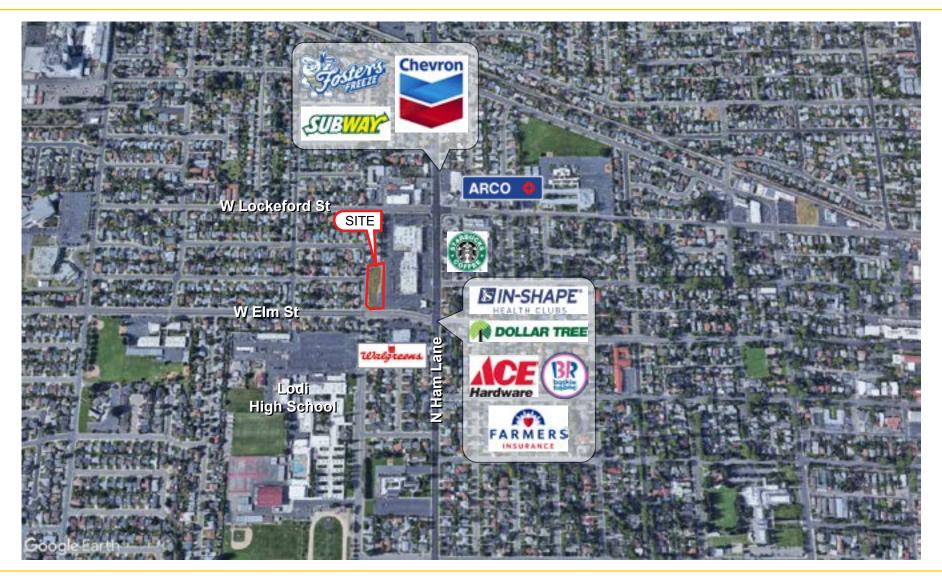

#### **PROPERTY DETAILS:**

Lakewood Plaza Shopping Center is a well-designed and maintained retail building that offers high visibility and inline retail space in Lodi, California. The property offers a centralized retail location, prominent street visibility, strong long-term tenant mix, and efficient building design that can accommodate smaller retail users.

Surrounded by dense residential population with Lodi High School one block away.