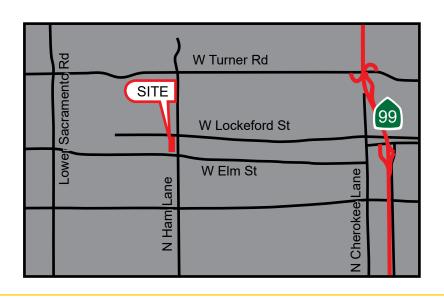

#### **FEATURES:**

- Anchored by In-Shape Health Club, Dollar Tree, and Ace Hardware
- Centrally located in the city of Lodi
- Located at the intersection of W Lockeford St & N Ham Lane
- Monument and building signage available
- Good mix of restaurant and service tenants which keep the center well trafficked throughout the day
- 22 vehicle stack plan
- 470' of frontage on W Elm Street

Surrounded by dense residential population with Lodi High School one block away.

### ETHAN CONRAD PROPERTIES, INC.

LODI, CA