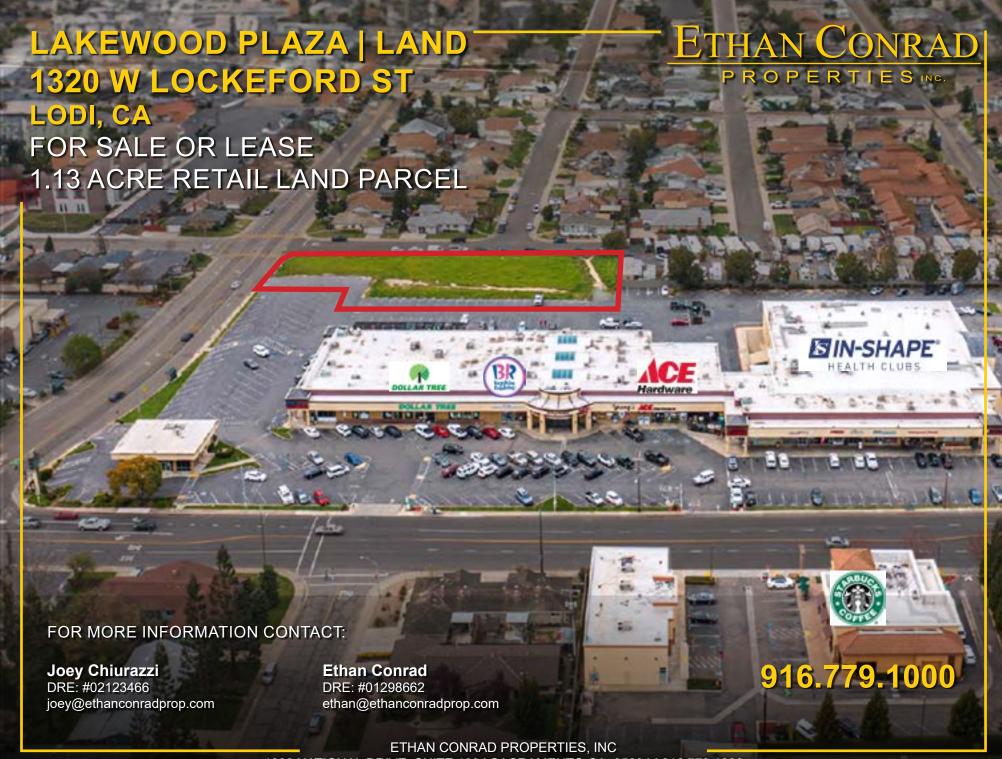

LODI, CA

#### **FEATURES:**

- Anchored by In-Shape Health Club, Dollar Tree, and Ace Hardware
- Centrally located in the city of Lodi
- Located at the intersection of W Lockeford St & N Ham Lane
- Monument and building signage available
- Good mix of restaurant and service tenants which keep the center well trafficked throughout the day
- 22 vehicle stack plan
- 470' of frontage on W Elm Street

#### **PROPERTY DETAILS:**

Lakewood Plaza Shopping Center is a well-designed and maintained retail building that offers high visibility and inline retail space in Lodi, California. The property offers a centralized retail location, prominent street visibility, strong long-term tenant mix, and efficient building design that can accommodate smaller retail users.

Surrounded by dense residential population with Lodi High School one block away.

## **PURCHASE PRICE:**

\$1,403,000.00 (\$28.50 PSF)

| DEMOGRAPHICS:                    | 1 Mile   | 3 Mile   | 5 Mile   |
|----------------------------------|----------|----------|----------|
| 2023 Total Population (est):     | 18,052   | 74,630   | 81,818   |
| 2023 Average HH Income:          | \$84,510 | \$97,169 | \$92,714 |
| 2023 Traffic Count @ N Ham Lane: |          | 11.984   |          |