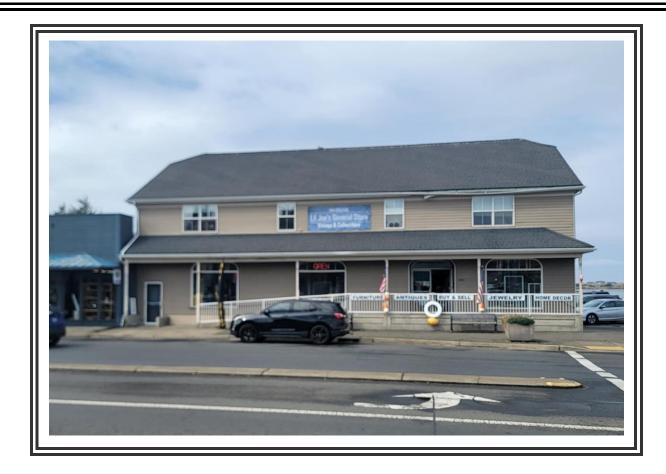

## FOR SALE 180 NW Hwy. 101 Waldport, Oregon

**<u>Description</u>**: The building is located at the SW corner of Hwy. 101 & Alsea Hwy. 34, the busiest intersection in Waldport. The mixed use building contains a ground floor retail / commercial space of approximately 5,073sf and (2) apartments on the second level. The building is currently fully rented but at rental rates substantially below market. Please refer to Agent for additional information.