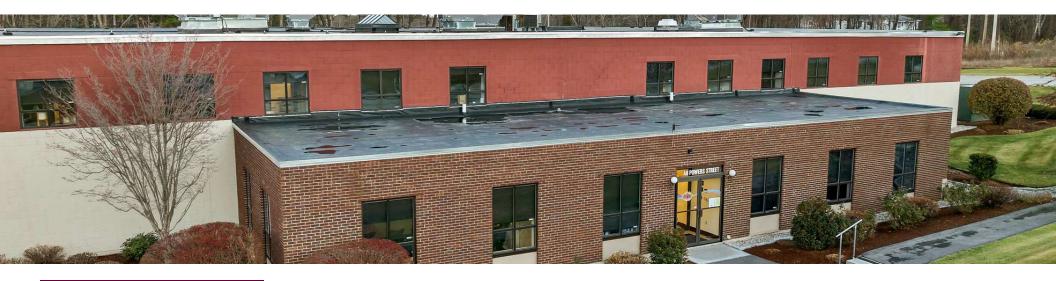

#### **Property Description**

Fully air-conditioned Warehouse and Office for Lease, available May 2025

Freestanding +/-31,625 SF warehouse/industrial and office building available for lease. Constructed in 1970 and renovated in 2021. The building features from 7' to 18' clear height, 30' x 39' column spacing, 3 loading docks (8'x8'x4'), 1 drive-in (12'x10'), several modern breakrooms, shower and updated office spaces. This steel frame building sits on 3 acres of industrial-zoned land near Milford Oval.

#### **Property Overview**

Fully air-conditioned Warehouse and Office for Lease, available May 2025

Freestanding +/-31,625 SF warehouse/industrial and office building available for lease. Constructed in 1970 and renovated in 2021. The building features from 7' to 18' clear height, 30' x 39' column spacing, 3 loading docks (8'x8'x4'), 1 drive-in (12'x10'), several modern breakrooms, shower and updated office spaces. This steel frame building sits on 3 acres of industrial-zoned land near Milford Oval.