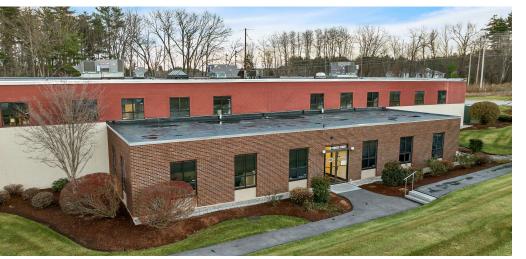

.

### Offering Summary

| Lease Rate:    | \$10.00 SF/yr (NNN) |
|----------------|---------------------|
| Available SF:  | 31,625 SF           |
| Lot Size:      | 3 Acres             |
| Building Size: | 31,625 SF           |

| Demographics      | 0.3 Miles | 0.5 Miles | 1 Mile   |
|-------------------|-----------|-----------|----------|
| Total Households  | 426       | 1,030     | 2,900    |
| Total Population  | 866       | 2,055     | 6,120    |
| Average HH Income | \$78,199  | \$81,323  | \$97,965 |

Jay Lee Broker 603 434 2377 jay.lee@verani.com Andy Levy Broker 603 845 2500 andy.levy@verani.com Verani Realty

1 Verani Way Londonderry, NH 03053 603.434.2377 https://www.bhhs.com/verani-realty-nh301 BERKSHIRE | VERANI HATHAWAY | REALTY

### **Executive Summary**

#### FOR LEASE





#### Offering Summary

| Lease Rate             | \$10.00 SF/yr  |
|------------------------|----------------|
| Lease Type             | NNN            |
| GSF                    | 31,625 SF      |
| Parking Spaces / Ratio | 30 / null      |
| Site Size              | 3 Acres        |
| Year Built             | 1970           |
| Zoning                 | l (Industrial) |
| Ceiling Height         | 18             |
| DH/DI/GL Doors         | 3/1/1          |

#### **Property Overview**

Fully air-conditioned Warehouse and Office for Lease, available May 2025

Freestanding +/-31,625 SF warehouse/industrial and office building available for lease. Constructed in 1970 and renovated in 2021. The building features from 7' to 18' clear height, 30' x 39' column spacing, 3 loading docks (8'x8'