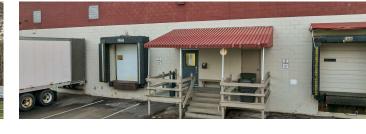

### **Additional Photos**

#### **Property Description**

Fully air-conditioned Warehouse and Office for Lease, available May 2025

Freestanding +/-31,625 SF warehouse/industrial and office building available for lease. Constructed in 1970 and renovated in 2021. The building features from 7' to 18' clear height, 30' x 39' column spacing, 3 loading docks (8'x8'x4'), 1 drive-in (12'x10'), several modern breakrooms, shower and updated office spaces. This steel frame building sits on 3 acres of industrial-zoned land near Milford Oval.

#### **Property Overview**

Fully air-conditioned Warehouse and Office for Lease, available May 2025

Freestanding +/-31,625 SF warehouse/industrial and office building available for lease. Constructed in 1970 and renovated in 2021. The building features from 7' to 18' clear height, 30' x 39' column spacing, 3 loading docks (8'x8'x4'), 1 drive-in (12'x10'), several modern breakrooms, shower and updated office spaces. This steel frame building sits on 3 acres of industrial-zoned land near Milford Oval.