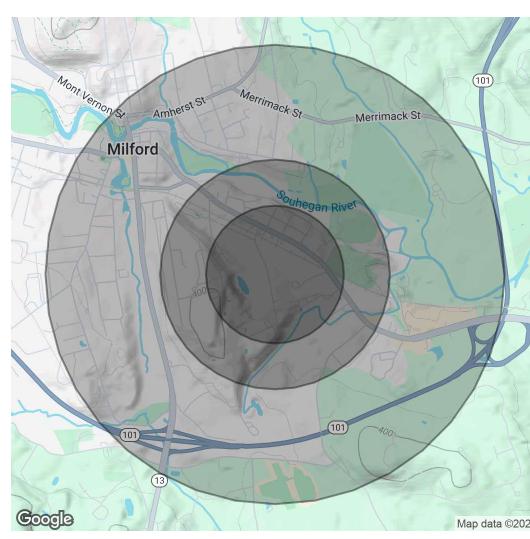

## **Location Map**

FOR LEASE

Jay Lee Broker 603 434 2377 jay.lee@verani.com

Andy Levy

603 845 2500

andy.levy@verani.com

Broker

1 Verani Way Londonderry, NH 03053 603.434.2377 https://www.bhhs.com/verani-realty-nh301

## **Demographics Map & Report**

| Population           | 0.3 Miles | 0.5 Miles | 1 Mile          |
|----------------------|-----------|-----------|-----------------|
| Total Population     | 866       | 2,055     | 6,120           |
| Average Age          | 44        | 44        | 43              |
| Average Age (Male)   | 40        | 41        | 41              |
| Average Age (Female) | 47        | 47        | 45              |
| Households & Income  | 0.3 Miles | 0.5 Miles | <b>4</b> • 41   |
|                      | 0.5 Miles | 0.5 Miles | 1 Mile          |
| Total Households     | 426       | 1,030     | 1 Mile<br>2,900 |
|                      |           |           | _               |
| Total Households     | 426       | 1,030     | 2,900           |