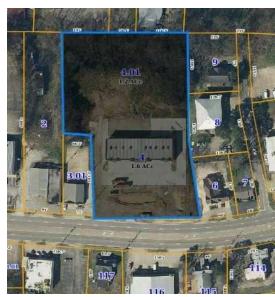

### **OFFERING SUMMARY**

Available SF: 1,500 - 1,800 SF

Lease Rate: \$22.00 SF/yr (MG)

Lot Size: 1.6 Acres

**Year Built:** 2023

**Building Size:** 8,350 SF

**MUCC Zoning:** 

### PROPERTY OVERVIEW

Endcap space consisting of 1,500 SF (30' x50') of shell space available in a newly constructed C-Store with ample parking, high visibility, and easy accessibility, the property provides convenience for both customers and employees.

## 30' X 50' SHELL SPACE