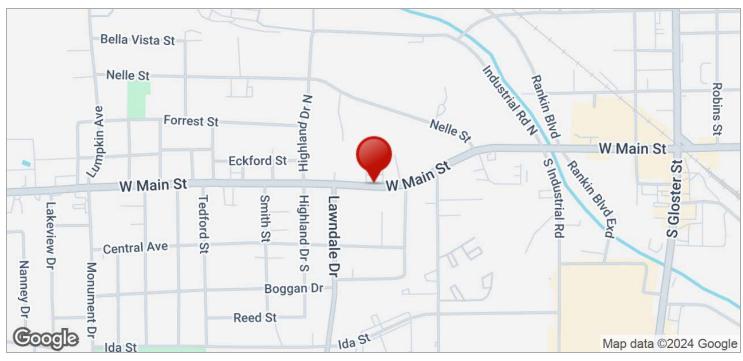

#### **LOCATION OVERVIEW**

Located on West Main, a primary retail arterial street with ADT of 20,000. Close proximity to downtown Tupelo and Gloster Street. Neighbors include O'Reilly's, Todd's Big Star Grocery, Atmos Gas, and other retail and business offices.