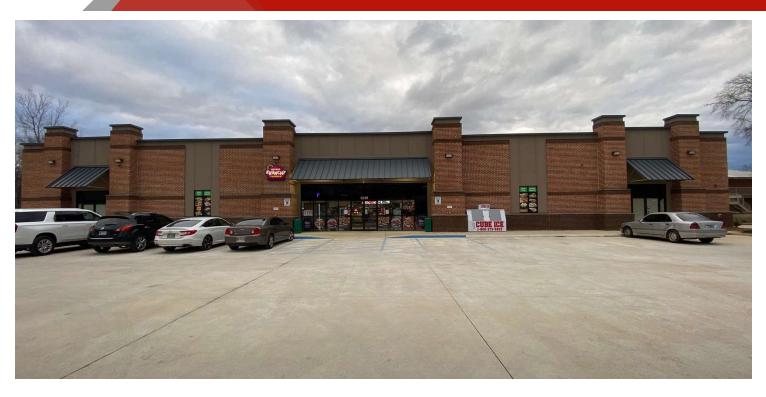

### PROPERTY OVERVIEW

Endcap space consisting of 1,500 SF (30' x50') of shell space available in a newly constructed C-Store with ample parking, high visibility, and easy accessibility, the property provides convenience for both customers and employees.

With its modern features and prime location, this property presents an exceptional opportunity for businesses looking to establish a strong presence in the heart of Tupelo.