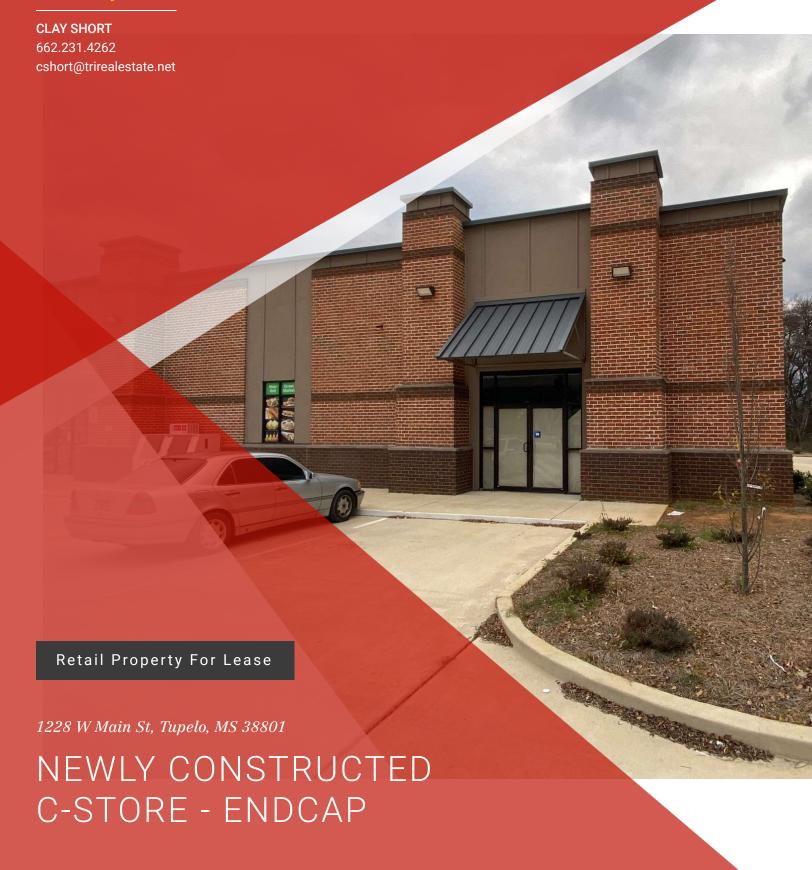

## NEWLY CONSTRUCTED C-STORE -**ENDCAP**

### PROPERTY OVERVIEW

Endcap space consisting of 1,500 SF (30' x50') of shell space available in a newly constructed C-Store with ample parking, high visibility, and easy accessibility, the property provides convenience for both customers and employees.

#### **LOCATION OVERVIEW**

Located on West Main, a primary retail arterial street with ADT of 20,000. Close proximity to downtown Tupelo and Gloster Street. Neighbors include O'Reilly's, Todd's Big Star Grocery, Atmos Gas, and other retail and business offices.

# NEWLY CONSTRUCTED C-STORE - ENDCAP