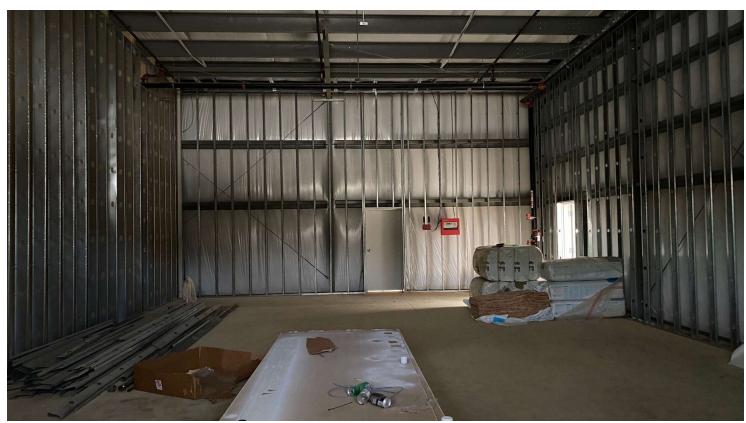

## 30' X 50' SHELL SPACE

### PROPERTY OVERVIEW

Endcap space consisting of 1,500 SF (30' x50') of shell space available in a newly constructed C-Store with ample parking, high visibility, and easy accessibility, the property provides convenience for both customers and employees.