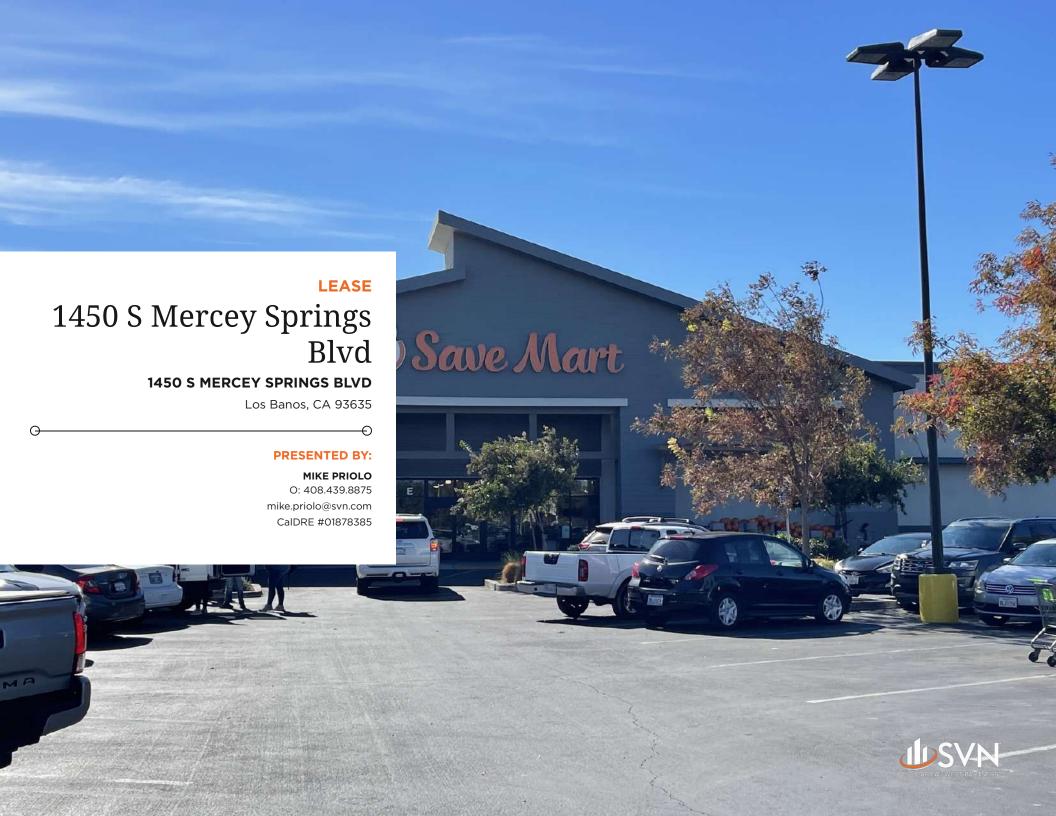

### PROPERTY SUMMARY

Step into the perfect leasing opportunity within this co-anchored building, home to Ross and Save Mart Grocery. With versatile spaces ranging from 860 to 2400 square feet, each unit features its own restroom and HVAC system, providing convenience and comfort for tenants and customers alike. The building's prestigious co-anchor tenants draw a steady flow of shoppers, making it an ideal location for retailers to thrive. Don't miss the chance to secure your business in this prime retail space, offering the flexibility and amenities needed to succeed in a bustling commercial

# PROPERTY HIGHLIGHTS

center.

- - Prominent location in a thriving grocery-anchored shopping center
- - Spaces ranging from 860 to 2400 square feet

**PROPERTY OVERVIEW** 

- - Each unit equipped with its own restroom and HVAC system
- - Co-anchored by Ross and Save Mart Grocery