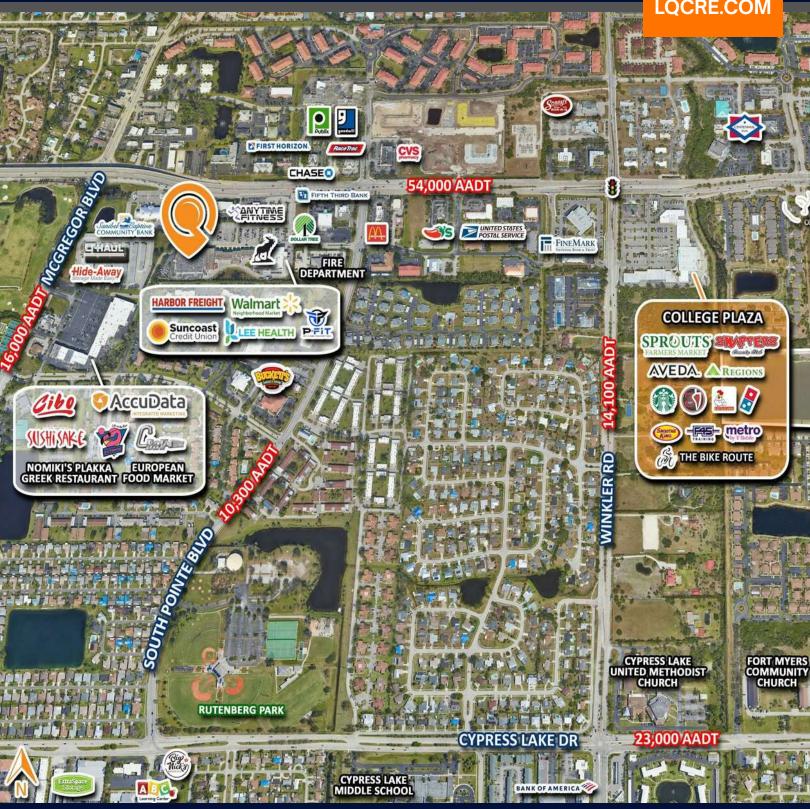

9299 College Pkwy | Fort Myers, FL 33919 Commercial Building For Sale

39,372 SF SIZE

C1-A ZONING

100% OCCUPIED

1979 / 2005 BUILT / REN

- Existing back center/call center space.
- Includes 1,634 SF retail storefront.
- 4.03 acres fronting College Parkway.
- 543 parking spaces (5.75:1,000 SF)
- Negotiable opportunity for early occupancy or redevelopment, if beneficial.
- Net Operating Income: \$801,422

# EMPLOYEES **98,366** 

Adam Palmer, CCIM, SIOR
Principal, Managing Director
D: 239.275.4922 x410
C: 239.898.8686
apalmer@lqcre.com

9299 College Pkwy | Fort Myers, FL 33919 Commercial Building For Sale

Adam Palmer, CCIM, SIOR
Principal, Managing Director
D: 239.275.4922 x410
C: 239.898.8686
apalmer@lqcre.com