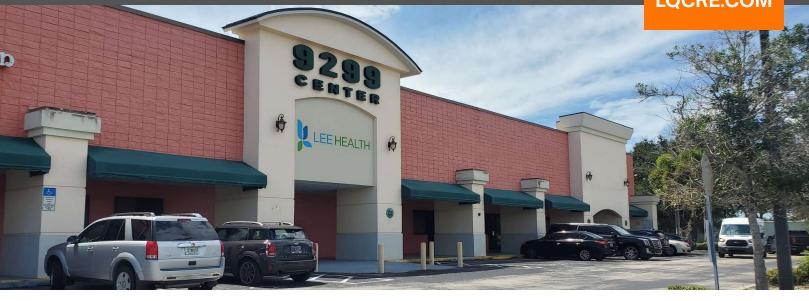

9299 College Pkwy | Fort Myers, FL 33919 Commercial Building For Sale

39,372 SF SIZE

C1-A ZONING

100% OCCUPIED

1979 / 2005 BUILT / REN

- Existing back center/call center space.
- Includes 1,634 SF retail storefront.
- 4.03 acres fronting College Parkway.
- 543 parking spaces (5.75:1,000 SF)
- Negotiable opportunity for early occupancy or redevelopment, if beneficial.
- Net Operating Income: \$801,422