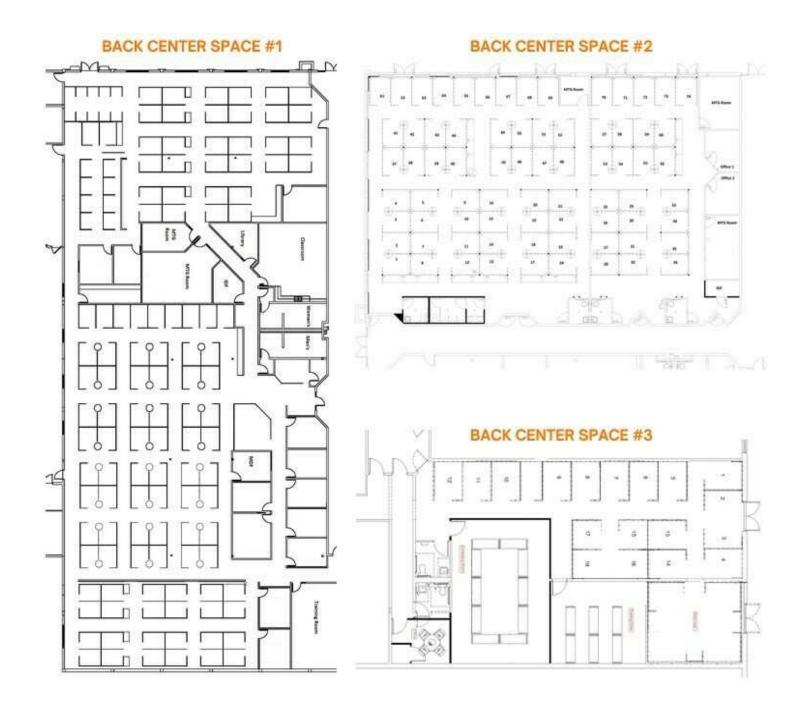

9299 College Pkwy | Fort Myers, FL 33919 Commercial Building For Sale

39,372 SF SIZE

C1-A ZONING

100% OCCUPIED

1979 / 2005 BUILT / REN

- Existing back center/call center space.
- Includes 1,634 SF retail storefront.
- 4.03 acres fronting College Parkway.
- 543 parking spaces (5.75:1,000 SF)
- Negotiable opportunity for early occupancy or redevelopment, if beneficial.
- Net Operating Income: \$801,422