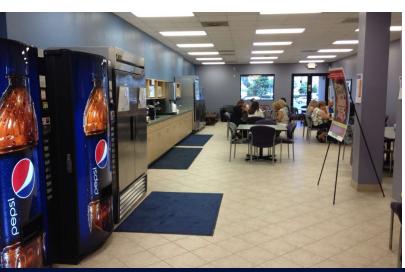

9299 College Pkwy | Fort Myers, FL 33919 Commercial Building For Sale

39,372 SF SIZE

C1-A ZONING

100% OCCUPIED

1979 / 2005 BUILT / REN

- Existing back center/call center space.
- Includes 1,634 SF retail storefront.
- 4.03 acres fronting College Parkway.
- 543 parking spaces (5.75:1,000 SF)
- Negotiable opportunity for early occupancy or redevelopment, if beneficial.
- Net Operating Income: \$801,422