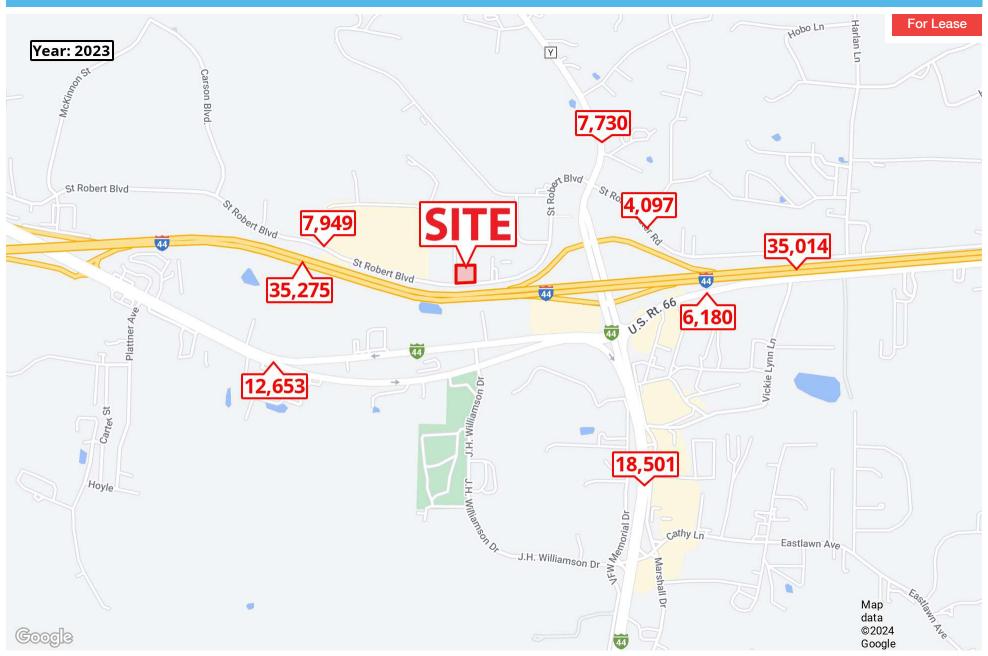

### TRAFFIC COUNT MAP

2870 S Ingram Mill Rd | Springfield, MO 65804

417.877.7900