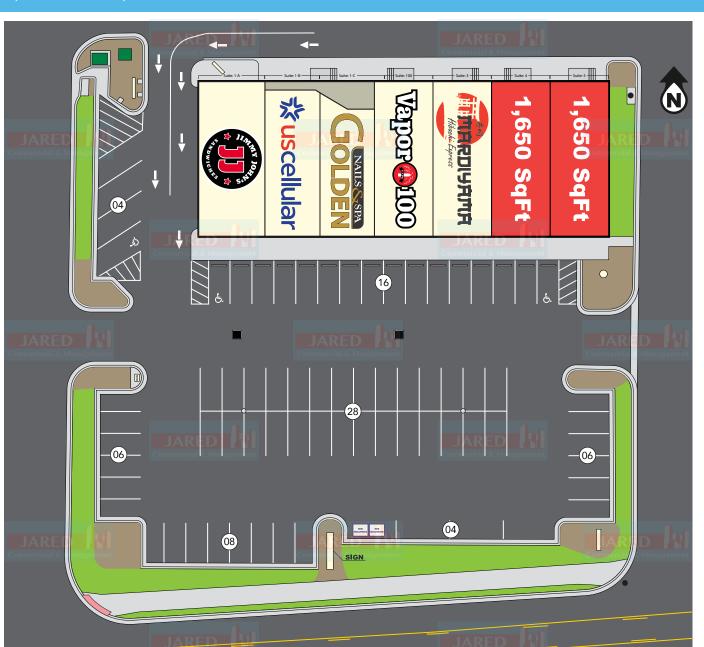

### **AVAILABLE SPACES**

| SUITE | TENANT    | SIZE (SF) | LEASE TYPE | LEASE RATE    | DESCRIPTION |
|-------|-----------|-----------|------------|---------------|-------------|
| 4     | Available | 1,650 SF  | NNN        | \$25.00 SF/yr | In-Line.    |
| 5     | Available | 1,650 SF  | NNN        | \$30.00 SF/yr | End-Cap.    |

151 ST ROBERT BLVD, SAINT ROBERT, MO 65584

151 ST ROBERT BLVD, SAINT ROBERT, MO 65584

**SUITE 4 - FLOOR PLAN** 

2870 S Ingram Mill Rd

Springfield, MO 65804

417.877.7900

151 ST ROBERT BLVD, SAINT ROBERT, MO 65584