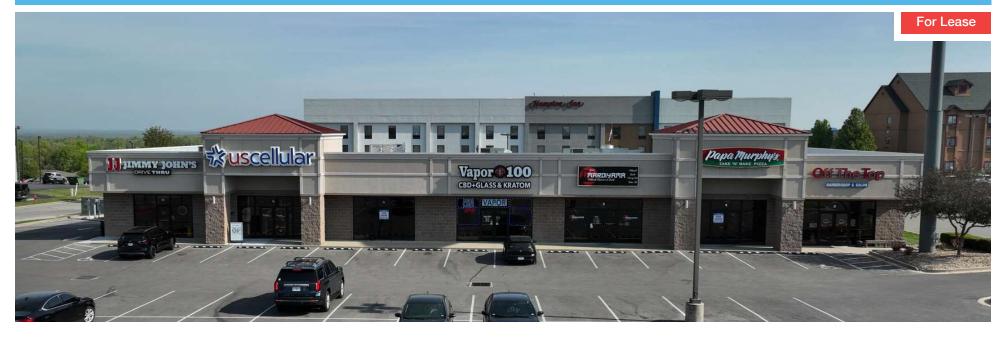

### **AVAILABLE SPACES**

| SUITE | TENANT    | SIZE (SF) | LEASE TYPE | LEASE RATE    | DESCRIPTION |
|-------|-----------|-----------|------------|---------------|-------------|
| 4     | Available | 1,650 SF  | NNN        | \$25.00 SF/yr | In-Line.    |
| 5     | Available | 1,650 SF  | NNN        | \$30.00 SF/yr | End-Cap.    |

#### PROPERTY OVERVIEW

Discover the perfect location for your business at 151 St Robert Blvd, Saint Robert, MO, 65584. This premier property boasts exceptional visibility and effortless accessibility, ensuring your business stands out in the high-traffic area. With 72 dedicated parking spaces, customers will appreciate the convenience of ample parking. The property's close proximity to I-44 enhances its desirability, making it easily accessible for both locals and travelers. As the main retail area for the esteemed Fort Leonard Wood Army Base, this location offers unparalleled exposure and a built-in customer base. Secure your place at this prime commercial space and watch your business thrive in this dynamic and strategic location.

#### **PROPERTY HIGHLIGHTS**

- · Great visibility & Easy access.
- · High traffic count.
- · Close proximity to I-44.
- · 72 Parking Spaces.
- Main retail area for Fort Leonard Wood Army Base.

SITE PLAN