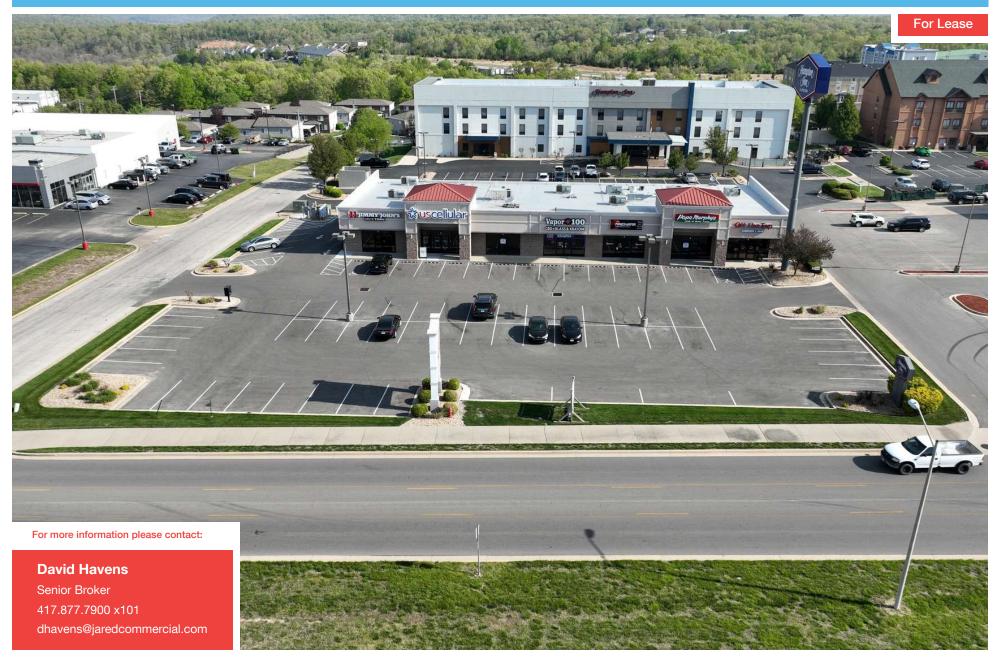

151 ST ROBERT BLVD, SAINT ROBERT, MO 65584

**COVER PAGE** 

2870 S Ingram Mill Rd | Springfield, MO 65804 | 417.877.7900

151 ST ROBERT BLVD, SAINT ROBERT, MO 65584

**LEASE SPACES** 

#### PROPERTY OVERVIEW

Discover the perfect location for your business at 151 St Robert Blvd, Saint Robert, MO, 65584. This premier property boasts exceptional visibility and effortless accessibility, ensuring your business stands out in the high-traffic area. With 72 dedicated parking spaces, customers will appreciate the convenience of ample parking. The property's close proximity to I-44 enhances its desirability, making it easily accessible for both locals and travelers. As the main retail area for the esteemed Fort Leonard Wood Army Base, this location offers unparalleled exposure and a built-in customer base. Secure your place at this prime commercial space and watch your business thrive in this dynamic and strategic location.

#### **PROPERTY HIGHLIGHTS**

- · Great visibility & Easy access.
- · High traffic count.
- · Close proximity to I-44.
- · 72 Parking Spaces.
- Main retail area for Fort Leonard Wood Army Base.

SITE PLAN