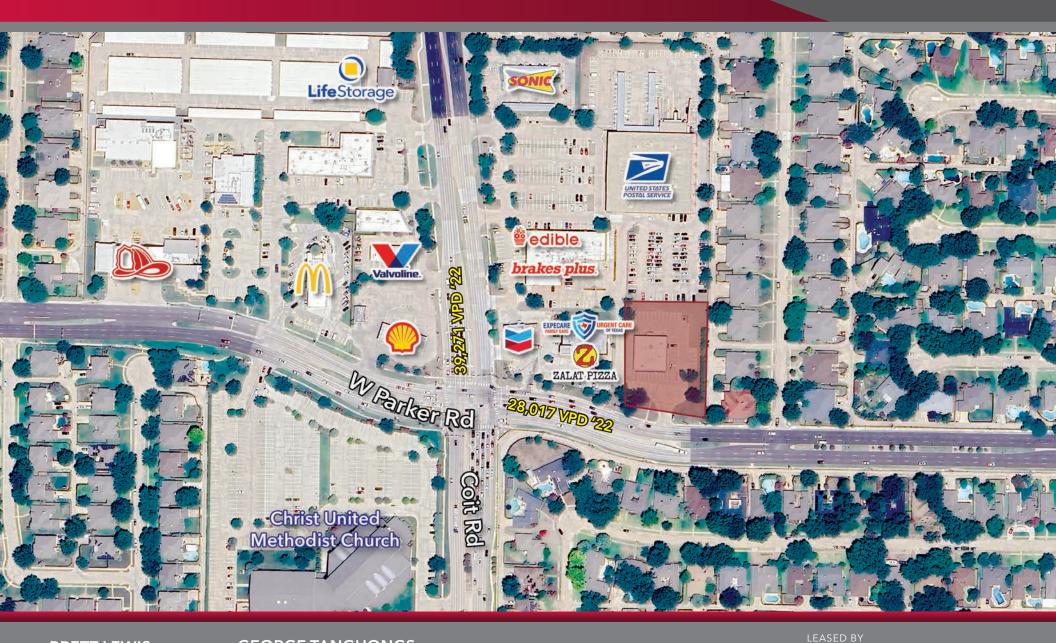

## **DEMOGRAPHICS & TRAFFIC COUNTS**

| 2022 DEMOGRAPHICS  | 1 Mile            | 3 Miles   |
|--------------------|-------------------|-----------|
| POPULATION         | 14,451            | 134,237   |
| HOUSEHOLDS         | 5,182             | 53,908    |
| MEDIAN AGE         | 44.20             | 43.10     |
| MEDIAN HH INCOME   | \$125,180         | \$102,978 |
| DAYTIME EMPLOYEES  | 5,203             | 57,915    |
| TRAFFIC COUNTS     |                   |           |
| W PARKER & COIT RD | 28,017 VPD (2022) |           |
| COIT RD & W PARKER | 39,271 VPD (2022) |           |

### **NEARBY AMENITIES**

### **NEARBY AMENITIES**

**BRETT LEWIS** 

blewis@lee-associates.com D 972.934.4018 **GEORGE TANGHONGS** 

george@lee-associates.com D 972.934.4008