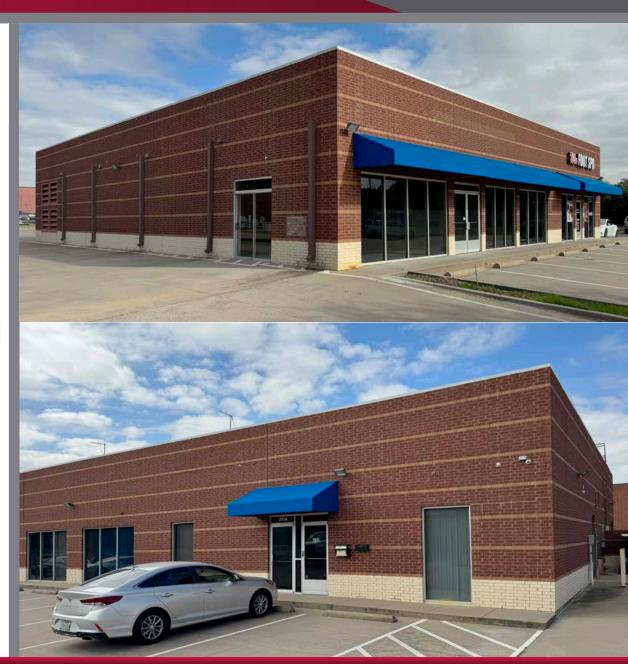

### **AVAILABILITY DETAILS**

**AVAILABLE SF:** 4,000 SF

**LOADING:** 1 Grade level overhead door

**PARKING:** 6/1,000

**COMMENTS:** • White box condition

• Build to suit finish out

• End Cap space

• Drive through lane

• Excellent space in the heart of Plano

• Heavily traveled intersection with

excellent visibility on W Parker Road near

Coit Road

**ECONOMICS** 

QUOTED RATE: \$25.00 NNN

TI: Negotiable