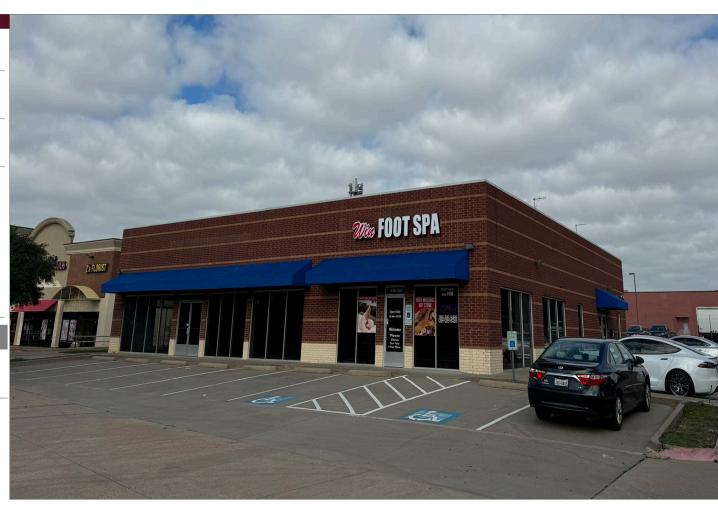

### **AVAILABILITY DETAILS**

**AVAILABLE SF:** 4,000 SF

**LOADING:** 1 Grade level overhead door

**PARKING:** 6/1,000

**COMMENTS:** • White box condition

• Build to suit finish out

• End Cap space

• Drive through lane

• Excellent space in the heart of Plano

• Heavily traveled intersection with

excellent visibility on W Parker Road near

Coit Road

**ECONOMICS** 

QUOTED RATE: \$25.00 NNN

TI: Negotiable