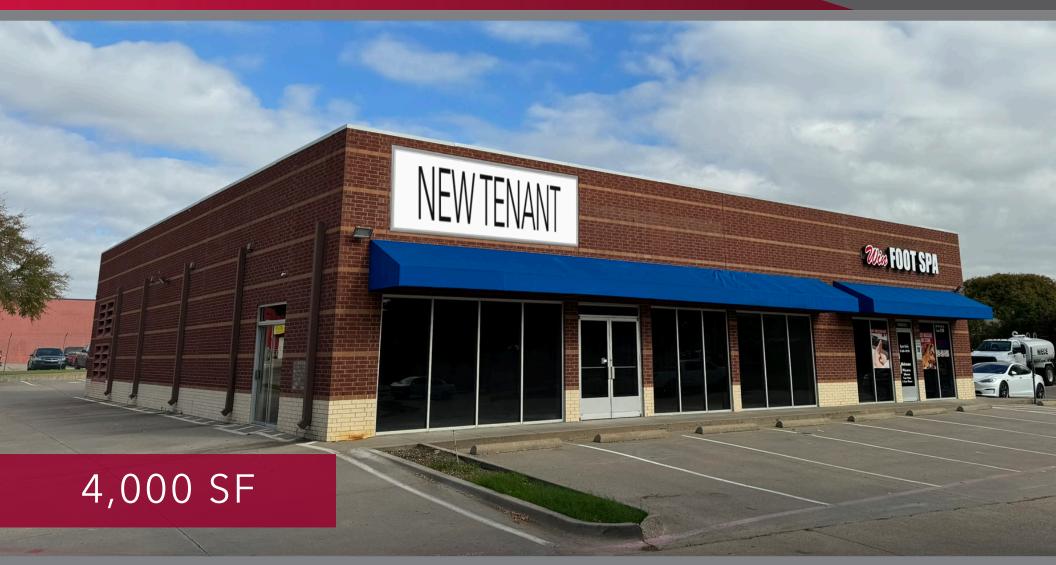

# RETAIL FOR LEASE

3901 W PARKER RD PLANO, TX 75023

**BRETT LEWIS** 

blewis@lee-associates.com D 972.934.4018 **GEORGE TANGHONGS** 

george@lee-associates.com
D 972.934.4008

LEASED BY

### **AVAILABILITY DETAILS**

**AVAILABLE SF:** 4,000 SF

**LOADING:** 1 Grade level overhead door

**PARKING:** 6/1,000

**COMMENTS:** • White box condition

• Build to suit finish out

• End Cap space

• Drive through lane

• Excellent space in the heart of Plano

• Heavily traveled intersection with

excellent visibility on W Parker Road near

Coit Road

**ECONOMICS** 

QUOTED RATE: \$25.00 NNN

TI: Negotiable