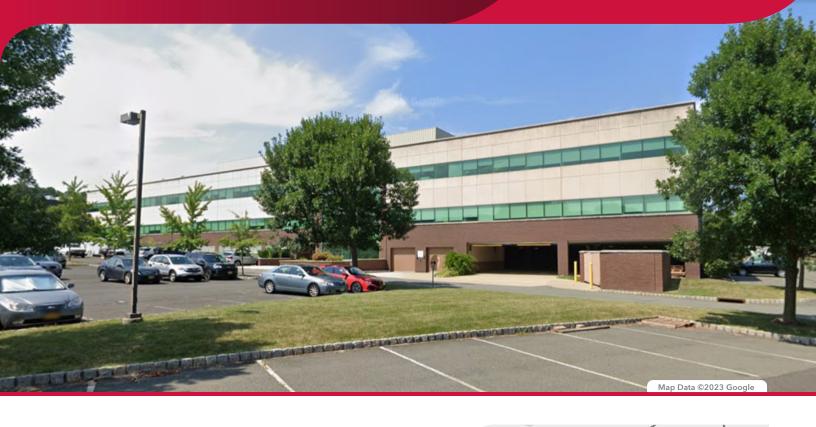

## OFFICE BUILDING FOR LEASE 33 TECHNOLOGY DRIVE

WARREN, NJ 07960

## **PROPERTY OVERVIEW**

| BUILDING SF:    | 104,000 SF                                                                                                                        |
|-----------------|-----------------------------------------------------------------------------------------------------------------------------------|
| AVAILABLE SF:   | 72,000 SF                                                                                                                         |
| ASKING RATE:    | Negotiable                                                                                                                        |
| LEASE RATE:     | Modified Gross + Utilities + Janitorial                                                                                           |
| PARKING:        | Abundant                                                                                                                          |
| AMENITIES:      | Common Conference/Training room and Tenant Lounge with golf simulator                                                             |
| OTHER FEATURES: | Second Floor: 14,000 SF 4-Star<br>Laboratory space including numerous<br>chemical fume hoods, lab sinks,<br>benches and cabinets. |
| COMMENTS:       | Zoning permits Lab Use as well as<br>Office Use. Back-up generators.<br>On-Site Ownership and Management.                         |
| LOCATION:       | Technology Drive is a lighted interchange off Mt. Bethel Road                                                                     |