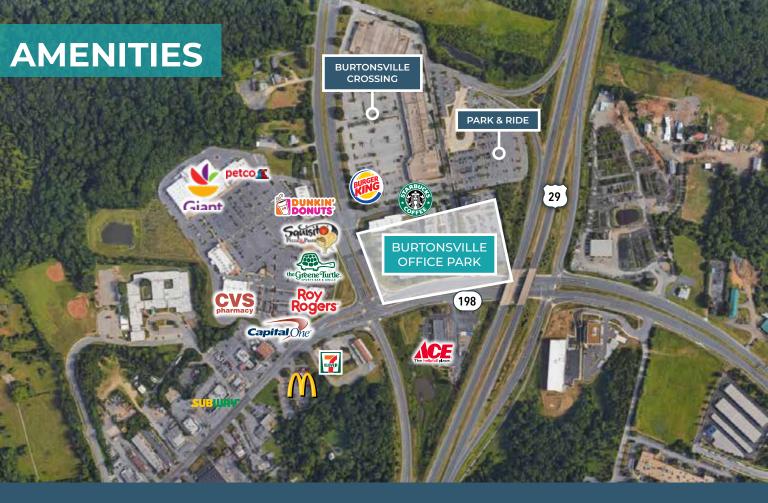

## **BURTONSVILLE**

OFFICE PARK

Situated along Route 29, Burtonsville Office Park is easily accessible from both I-95 and the Intercounty Connector (Route 200). Situated adjacent to Burtonsville Crossing, the property offers convenient amenities for tenants, while Burtonsville Town Square is conveniently located just across the street. BWI Airport is just minutes away, and public transportation is within walking distance.

#### **FOOD & DRINK**

7-Eleven

Burger King

Chapala

Chicken Basket

Cuba de Ayer

**Dunkin Donuts** 

Hickory Grill & Bar

Khana Claypot Grille

\_ . \_ . \_ . \_ . \_ .

Jerry's Subs and Pizza

Maiwand Grill

McDonald's

Papa John's Pizza

Pepino's Kitchen

Roy Rogers

Seibel's

\_ ..

Squisito

Starbucks

Subway

The Green Turtle

Zen Asian Grill & Sushi

#### **GROCERY & SHOPPING**

7-Eleven

Ace Hardware

CVS

Giant

Greenan Jewelers

Petco

#### **SERVICES**

198 Cleaners

Capital One Bank

Hair Cuttery

PNC Bank

SunTrust Bank

Quality First Urgent Care