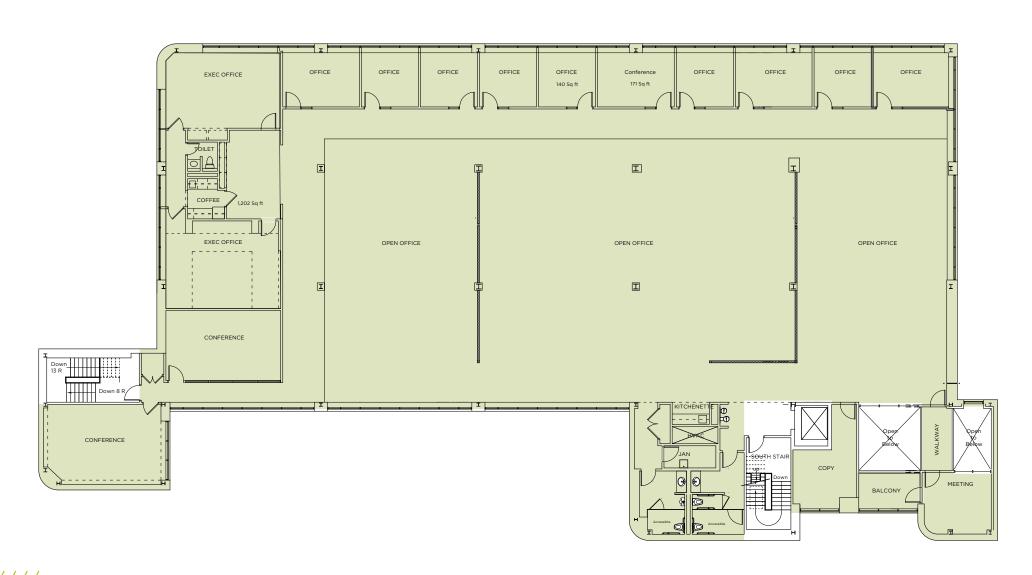

## PROPERTY DETAILS

**TOTAL BUILDING SIZE** 44.875 SF

**RENTABLE SQUARE FEET** 36,776 SF

**TOTAL ACRES** 2.05

**PARKING**Approximately 4/1,000 SF

**SALE PRICE**Negotiable

NET LEASE RATE \$13.50 PSF

OP EXP & TAX \$8.50 PSF

## PROPERTY HIGHLIGHTS

- Fully-renovated interior space along with upgraded roof, HVAC, and parking lot
- Custom designed space with modern Class A finishes
- Convenient access to 6 major roadways:
  I-494, I-35E, Hwy 5, Hwy 13, Hwy 55 and Hwy 62
- Functional, efficient floor plan with extensive glass
- Building amenities include a cafe lounge, outdoor patio seating, game room, and loading dock
- Heated indoor parking