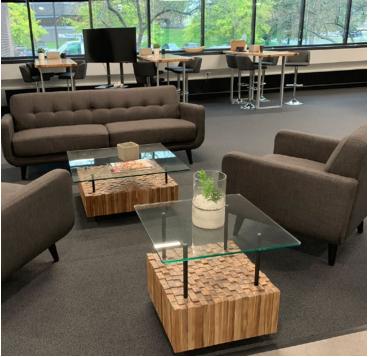

## PROPERTY HIGHLIGHTS

- Fully-renovated interior space along with upgraded roof, HVAC, and parking lot
- Custom designed space with modern Class A finishes
- Convenient access to 6 major roadways:
  I-494, I-35E, Hwy 5, Hwy 13, Hwy 55 and Hwy 62
- Functional, efficient floor plan with extensive glass
- Building amenities include a cafe lounge, outdoor patio seating, game room, and loading dock
- Heated indoor parking