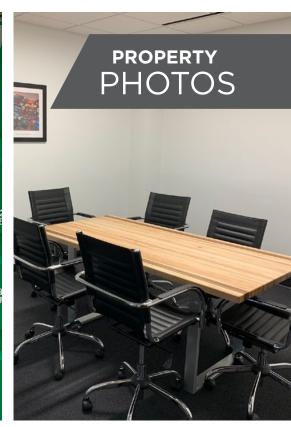

## PROPERTY HIGHLIGHTS

- Fully-renovated interior space along with upgraded roof, HVAC, and parking lot
- Custom designed space with modern Class A finishes
- Convenient access to 6 major roadways:
  I-494, I-35E, Hwy 5, Hwy 13, Hwy 55 and Hwy 62
- Functional, efficient floor plan with extensive glass
- Building amenities include a cafe lounge, outdoor patio seating, game room, and loading dock
- Heated indoor parking