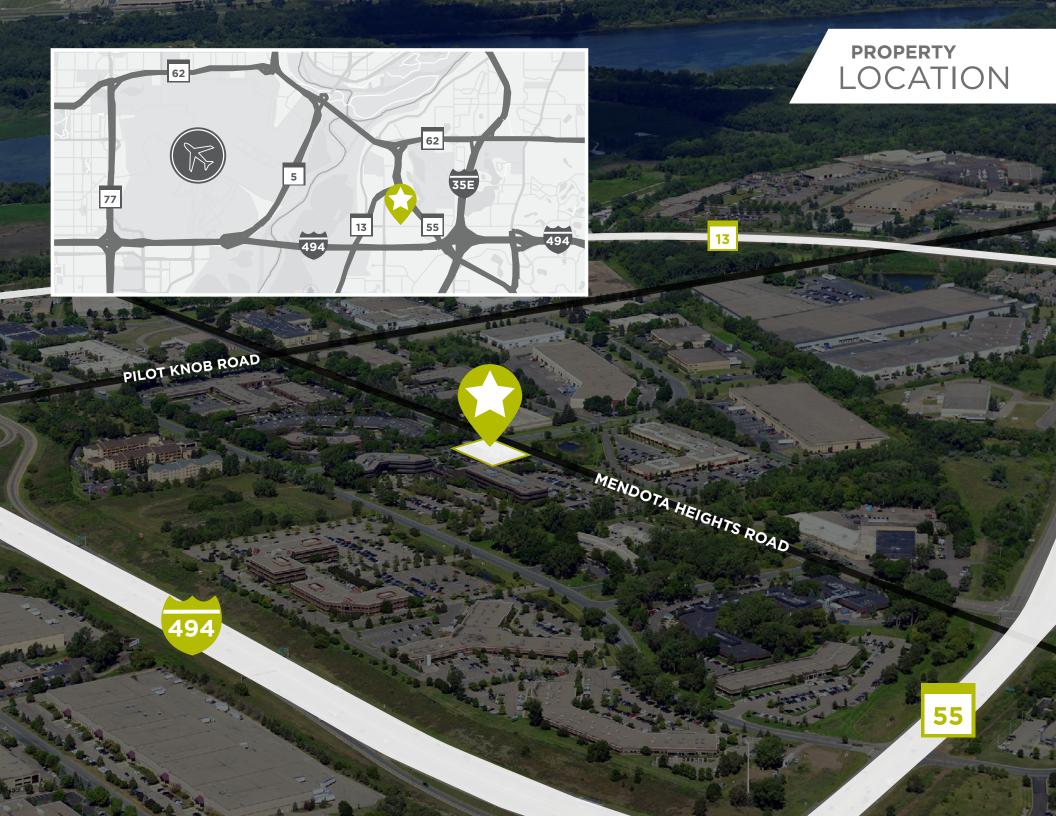

## PROPERTY HIGHLIGHTS

- Fully-renovated interior space along with upgraded roof, HVAC, and parking lot
- Custom designed space with modern Class A finishes
- Convenient access to 6 major roadways:
  I-494, I-35E, Hwy 5, Hwy 13, Hwy 55 and Hwy 62
- Functional, efficient floor plan with extensive glass
- Building amenities include a cafe lounge, outdoor patio seating, game room, and loading dock
- Heated indoor parking