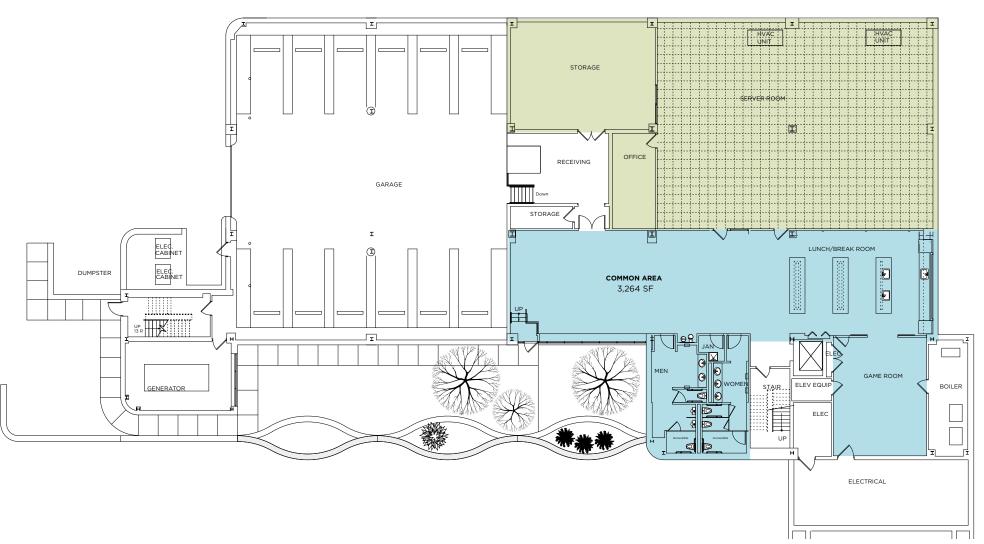

## PROPERTY DETAILS

**TOTAL BUILDING SIZE** 44.875 SF

**RENTABLE SQUARE FEET** 36,776 SF

**TOTAL ACRES** 2.05

**PARKING**Approximately 4/1,000 SF

**SALE PRICE**Negotiable

NET LEASE RATE \$13.50 PSF

OP EXP & TAX \$8.50 PSF

## PROPERTY HIGHLIGHTS

- Fully-renovated interior space along with upgraded roof, HVAC, and parking lot
- Custom designed space with modern Class A finishes
- Convenient access to 6 major roadways:
  I-494, I-35E, Hwy 5, Hwy 13, Hwy 55 and Hwy 62
- Functional, efficient floor plan with extensive glass
- Building amenities include a cafe lounge, outdoor patio seating, game room, and loading dock
- Heated indoor parking