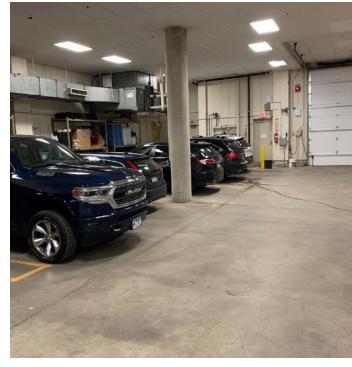

## PROPERTY HIGHLIGHTS

- Fully-renovated interior space along with upgraded roof, HVAC, and parking lot
- Custom designed space with modern Class A finishes
- Convenient access to 6 major roadways:
  I-494, I-35E, Hwy 5, Hwy 13, Hwy 55 and Hwy 62
- Functional, efficient floor plan with extensive glass
- Building amenities include a cafe lounge, outdoor patio seating, game room, and loading dock
- Heated indoor parking