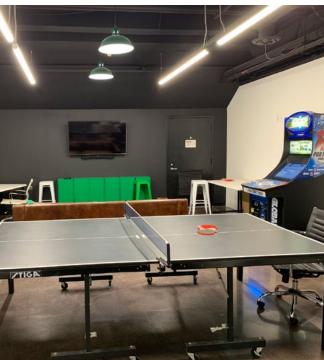

## PROPERTY HIGHLIGHTS

- Fully-renovated interior space along with upgraded roof, HVAC, and parking lot
- Custom designed space with modern Class A finishes
- Convenient access to 6 major roadways:
  I-494, I-35E, Hwy 5, Hwy 13, Hwy 55 and Hwy 62
- Functional, efficient floor plan with extensive glass
- Building amenities include a cafe lounge, outdoor patio seating, game room, and loading dock
- Heated indoor parking