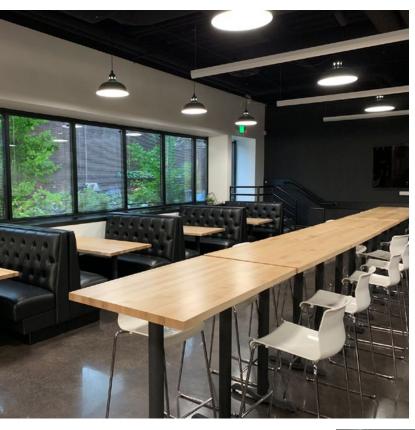

## PROPERTY HIGHLIGHTS

- Fully-renovated interior space along with upgraded roof, HVAC, and parking lot
- Custom designed space with modern Class A finishes
- Convenient access to 6 major roadways:
  I-494, I-35E, Hwy 5, Hwy 13, Hwy 55 and Hwy 62
- Functional, efficient floor plan with extensive glass
- Building amenities include a cafe lounge, outdoor patio seating, game room, and loading dock
- Heated indoor parking