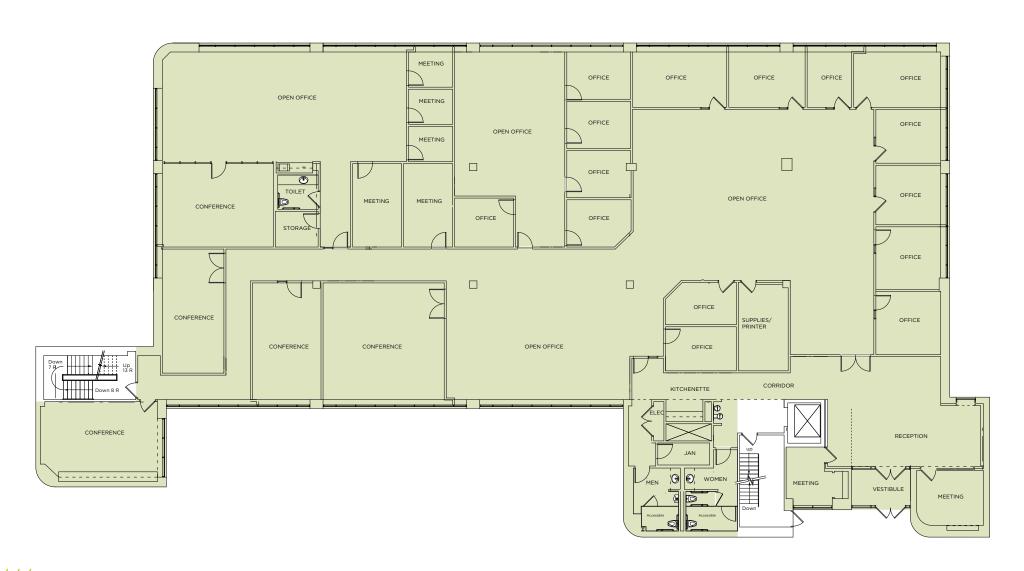

## PROPERTY DETAILS

**TOTAL BUILDING SIZE** 44.875 SF

**RENTABLE SQUARE FEET** 36,776 SF

**TOTAL ACRES** 2.05

**PARKING**Approximately 4/1,000 SF

**SALE PRICE**Negotiable

NET LEASE RATE \$13.50 PSF

OP EXP & TAX \$8.50 PSF

## PROPERTY HIGHLIGHTS

- Fully-renovated interior space along with upgraded roof, HVAC, and parking lot
- Custom designed space with modern Class A finishes
- Convenient access to 6 major roadways:
  I-494, I-35E, Hwy 5, Hwy 13, Hwy 55 and Hwy 62
- Functional, efficient floor plan with extensive glass
- Building amenities include a cafe lounge, outdoor patio seating, game room, and loading dock
- Heated indoor parking