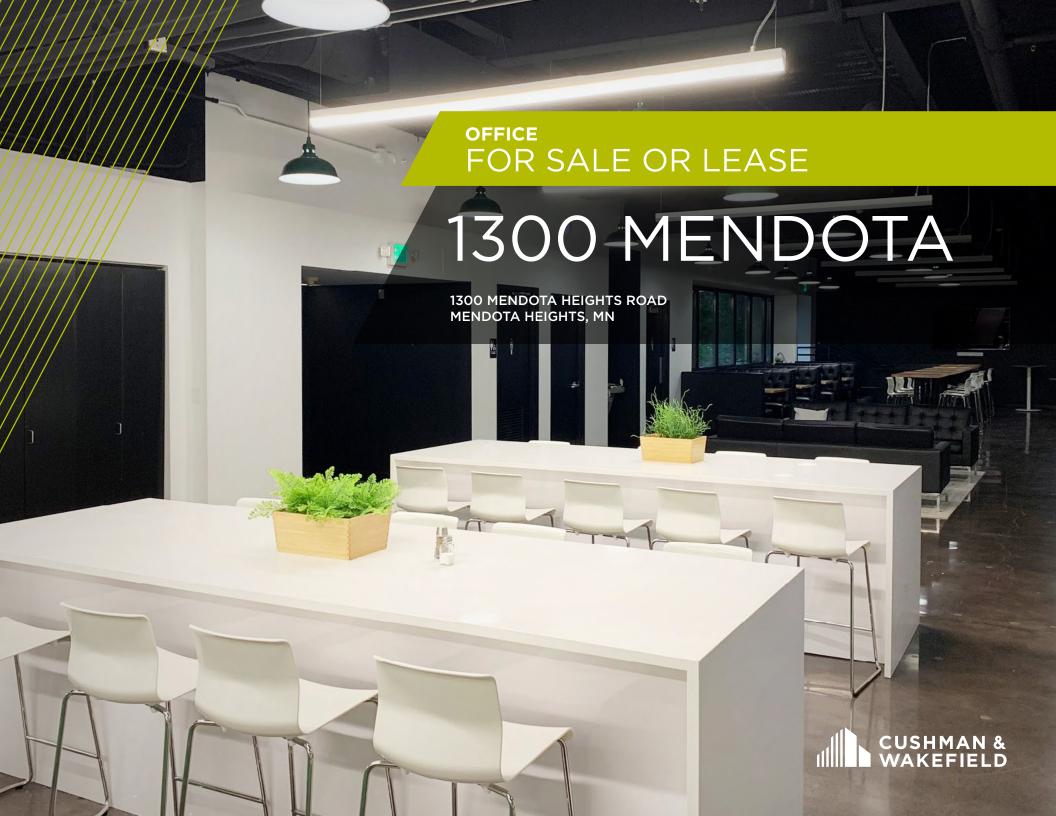

## 1300 MENDOTA

## PROPERTY HIGHLIGHTS

- Fully-renovated interior space along with upgraded roof, HVAC, and parking lot
- Custom designed space with modern Class A finishes
- Convenient access to 6 major roadways:
  I-494, I-35E, Hwy 5, Hwy 13, Hwy 55 and Hwy 62
- Functional, efficient floor plan with extensive glass
- Building amenities include a cafe lounge, outdoor patio seating, game room, and loading dock
- Heated indoor parking