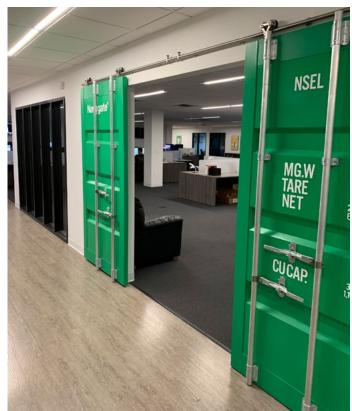

## PROPERTY HIGHLIGHTS

- Fully-renovated interior space along with upgraded roof, HVAC, and parking lot
- Custom designed space with modern Class A finishes
- Convenient access to 6 major roadways:
  I-494, I-35E, Hwy 5, Hwy 13, Hwy 55 and Hwy 62
- Functional, efficient floor plan with extensive glass
- Building amenities include a cafe lounge, outdoor patio seating, game room, and loading dock
- Heated indoor parking