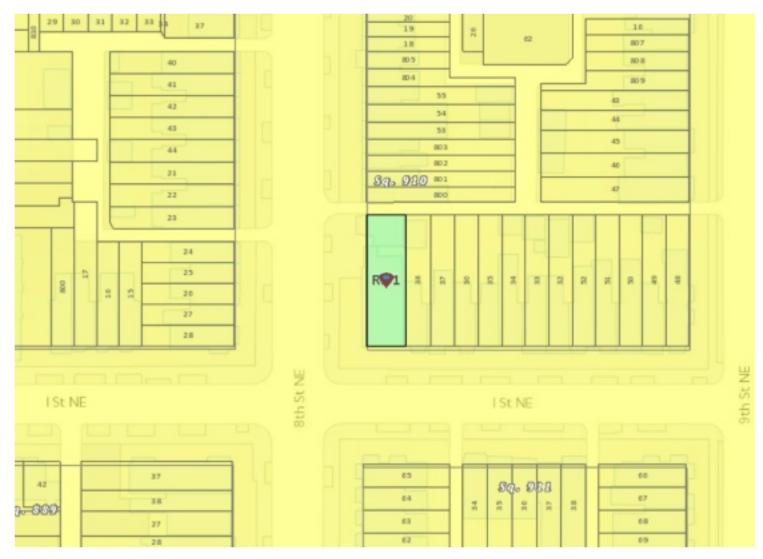

#### **Zoning Data Summary**

Premises Address 800 I ST NE WASHINGTON DC 20002-3633

Square/Suffix/Lot 0910 0810

Zoning District RF-1

PUDs None

Ward Ward 6 Council Member Charles Allen

ANC 6A

ANC Chairperson Amber Gove