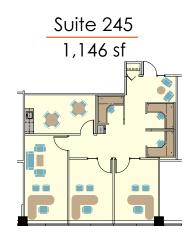

### AVAILABLE SUITES

Suite 240 1,961 sf

Suite 275 2,575 sf

Suite 450 2,703 sf

(Hypothetical)