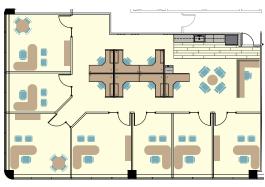

### AVAILABLE SUITES

Suite 240 1,961 sf

Suite 275 2,575 sf

Suite 450 2,703 sf

(Hypothetical)