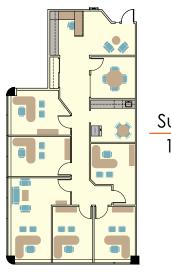

### AVAILABLE SUITES

Suite 240 1,961 sf

Suite 275 2,575 sf

Suite 450 2,703 sf

(Hypothetical)