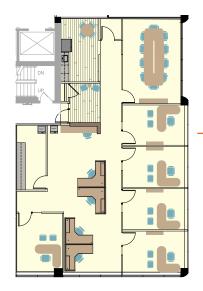

### AVAILABLE SUITES

Suite 240 1,961 sf

Suite 275 2,575 sf

Suite 450 2,703 sf

(Hypothetical)