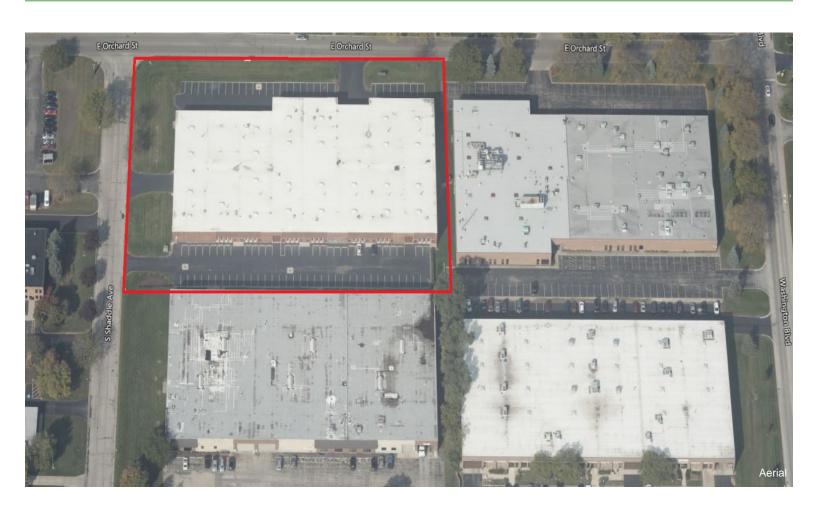

| \$10.95 /SF/YR<br>Now<br>Modified Gross                  |                                                        |
| 8 | Space Available Rental Rate Date Available Service Type Space Type           | \$10.95 /SF/YR<br>Now<br>Modified Gross<br>Relet         |                                                        |
| 8 | Space Available Rental Rate Date Available Service Type Space Type Space Use | \$10.95 /SF/YR<br>Now<br>Modified Gross<br>Relet<br>Flex |                                                        |
| 8 | Space Available Rental Rate Date Available Service Type Space Type           | \$10.95 /SF/YR<br>Now<br>Modified Gross<br>Relet         |                                                        |



901 E Orchard Ave, Mundelein, IL 60060

AVAILABLE NOW!!













## **Property Photos**