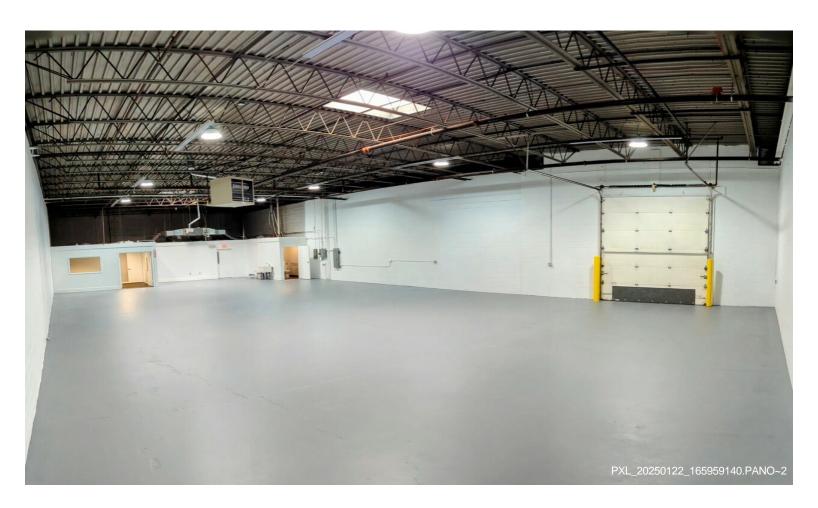

| \$10.95 /SF/YR<br>Now<br>Modified Gross                  |                                                        |
| 8 | Space Available Rental Rate Date Available Service Type Space Type           | \$10.95 /SF/YR<br>Now<br>Modified Gross<br>Relet         |                                                        |
| 8 | Space Available Rental Rate Date Available Service Type Space Type Space Use | \$10.95 /SF/YR<br>Now<br>Modified Gross<br>Relet<br>Flex |                                                        |
| 8 | Space Available Rental Rate Date Available Service Type Space Type           | \$10.95 /SF/YR<br>Now<br>Modified Gross<br>Relet         |                                                        |



901 E Orchard Ave, Mundelein, IL 60060

AVAILABLE NOW!!













## **Property Photos**