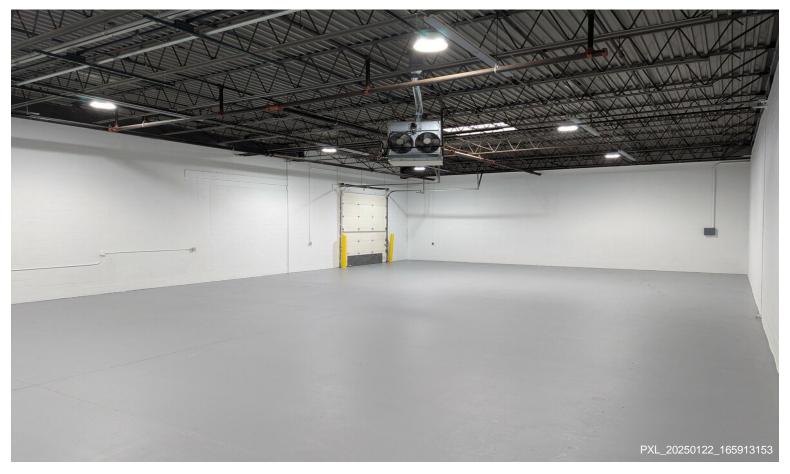

| \$10.95 /SF/YR<br>Now<br>Modified Gross                  |                                                        |
| 8 | Space Available Rental Rate Date Available Service Type Space Type           | \$10.95 /SF/YR<br>Now<br>Modified Gross<br>Relet         |                                                        |
| 8 | Space Available Rental Rate Date Available Service Type Space Type Space Use | \$10.95 /SF/YR<br>Now<br>Modified Gross<br>Relet<br>Flex |                                                        |
| 8 | Space Available Rental Rate Date Available Service Type Space Type           | \$10.95 /SF/YR<br>Now<br>Modified Gross<br>Relet         |                                                        |



901 E Orchard Ave, Mundelein, IL 60060

AVAILABLE NOW!!













## **Property Photos**