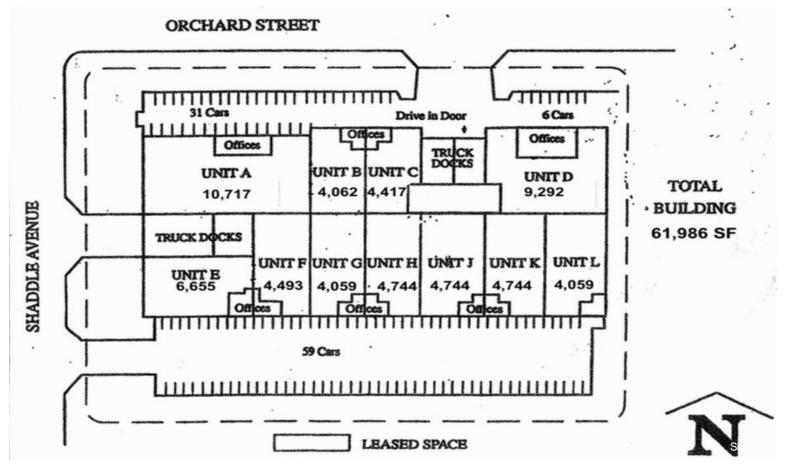

## UNDER NEW OWNERSHIP! CUSTOM LAYOUTS AVAILABLE

901 E Orchard Ave, Mundelein, IL 60060

Duke Dennis & Bryan Sonn GC Realty & Development LLC 219 E Irving Park Rd,Roselle, IL 60172 Duke.dennis@gcrealtyinc.com Duke - (630) 854-6317/Bryan - (847) 207-2108

| Rental Rate:            | \$10.95 - \$11.50 /SF/YR |
|-------------------------|--------------------------|
| Property Type:          | Industrial               |
| Property Subtype:       | Warehouse                |
| Rentable Building Area: | 61,986 SF                |
| Year Built:             | 1981                     |
| Rental Rate Mo:         | \$0.91 /SF/MO            |

## 1st Floor Ste A Space Available 10,717 SF \$10.95 /SF/YR Rental Rate Date Available 30 Days **Modified Gross** Service Type Space Type Relet Space Use Industrial Lease Term Negotiable 1st Floor Ste D 2 shares docks and 1 shared drive-in door Space Available 9,292 SF Rental Rate \$10.95 /SF/YR Date Available 30 Days 2 Service Type **Modified Gross** Office Size 1,210 SF Space Type Relet Space Use Industrial Lease Term Negotiable 1st Floor Ste F Shared access to the 2 interior loading docks Space Available 4,493 SF Rental Rate \$10.95 /SF/YR Date Available 30 Days Service Type **Modified Gross** Office Size 600 SF Space Type Relet Space Use Industrial Lease Term Negotiable 1st Floor Ste G 4,059 SF Space Available Rental Rate \$11.50 /SF/YR Date Available May 01, 2025 **Modified Gross** Service Type Relet Space Type Space Use Industrial Lease Term Negotiable