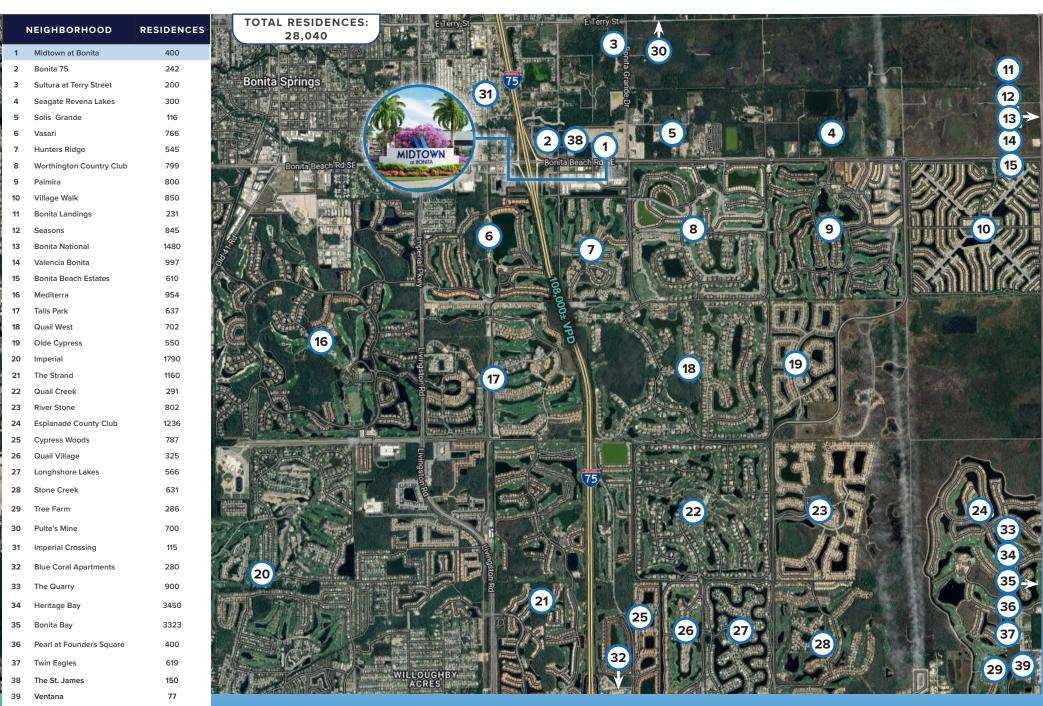

### THE FIRST COMMUNITY OF ITS KIND IN THE AREA TO FULLY EMBRACE TODAY'S CONCEPTS OF PEDESTRIAN-FRIENDLY WALKABILITY AND THE PRESERVATION OF OPEN SPACE.

Perfectly situated just east of I-75 on Bonita Beach Road, Midtown at Bonita Springs is the first community of its kind in the area to fully embrace today's concepts of pedestrian-friendly walkability and the preservation of open space. More than 30 acres of the tree-lined community are dedicated to preserves, open space areas, and lakes, while a combination of residential and commercial developments allow people to work, live, and lounge in equal measure.

Though functioning as the social center of north Naples and East Bonita Springs, Midtown at Bonita Springs still manages to retain the classic charm of Florida's Gulf Coast while providing the exceptional quality of life that has brought international renown to Southwest Florida.