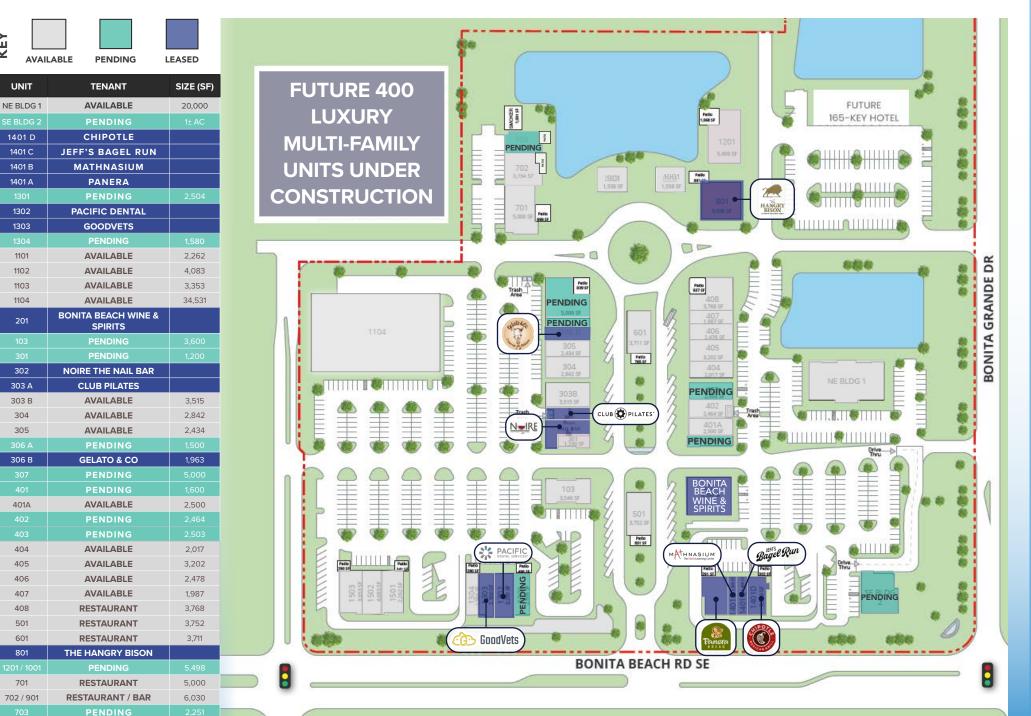

## **NOW UNDER CONSTRUCTION**

1,300 ft LINEAR FRONTAGE ALONG BONITA BEACH RD BETWEEN TWO LIGHTED INTERSECTIONS

#### **NOW LEASING • UPSCALE LIFESTYLE CENTER**

NORTH SIDE OF BONITA BEACH RD, FIRST LIGHTED INTERSECTION EAST OF I-75

#### NOW LEASING • UPSCALE LIFESTYLE CENTER

NORTH SIDE OF BONITA BEACH RD, FIRST LIGHTED INTERSECTION EAST OF I-75

**O**TCG

THE ZUCKERMAN GROUP

TOROSE

7//

#### **NOW LEASING • UPSCALE LIFESTYLE CENTER**

КЕҮ

NORTH SIDE OF BONITA BEACH RD, FIRST LIGHTED INTERSECTION EAST OF I-75

**O**TCG

7//

THE ZUCKERMAN GROUP

TOROSE 🕎 EQUITIES