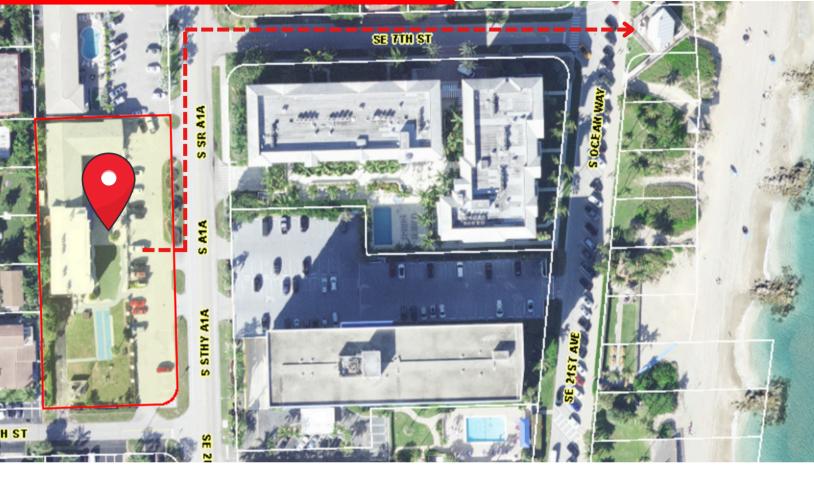

## PRIME BEACH OPPORTUNITY

This well-located 42,000-sf site offers an exceptional opportunity for redevelopment on world-renowned A1A.

Situated just steps from the beach, the parcel provides an ideal setting for investors seeking to capitalize on Florida's booming real estate market.

## **INVESTMENT HIGHLIGHTS**

- 42,000-SF Parcel
- Situated on A1A
- Zoned for Condominium/Multifamily
- Steps from the beach
- Close to shops & restaurants
- Potential development incentives
- High growth area