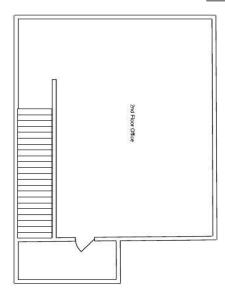

## 2156 Ringwood Avenue, San Jose

- Industrial Condo
- Unit Size: +/- 3,754 SF
- Grade Roll up Door
- 10' Clear Height (up to 20')
- 150 Amps 480 volt subpanel (buyer to verify)
- SBA Financing Available
- APN: 244-43-024
- Asking Price: \$1,650,000
- Lease Rate: \$1.55/sf NNN
- Please call to tour