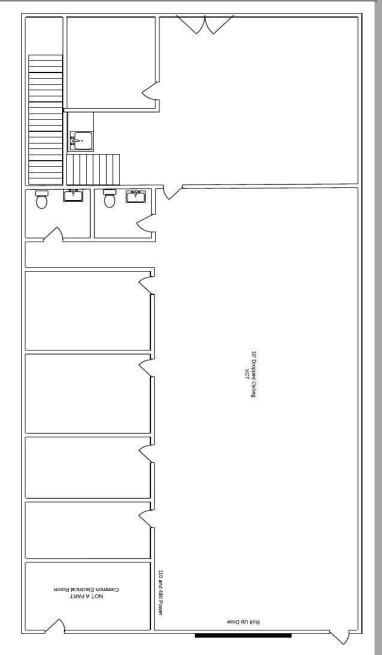

## 2156 Ringwood Avenue, San Jose

- Industrial Condo
- Unit Size: +/- 3,754 SF
- Grade Roll up Door
- 10' Clear Height (up to 20')
- 150 Amps 480 volt subpanel (buyer to verify)
- SBA Financing Available
- APN: 244-43-024
- Asking Price: \$1,650,000
- Lease Rate: \$1.55/sf NNN
- Please call to tour