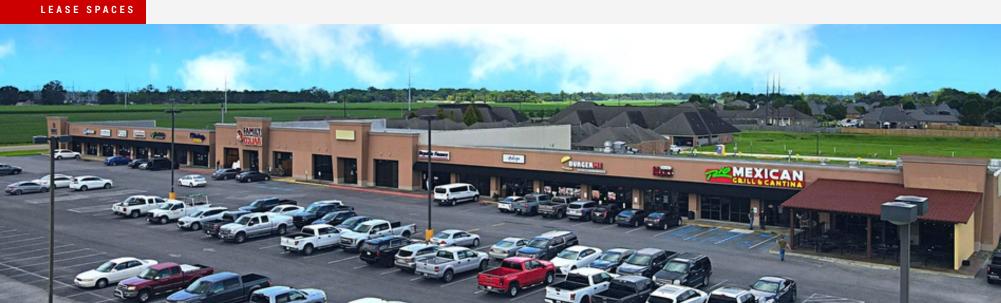

# The Oaks Shopping Center

400 W St Francis St Brusly, LA 70719

## **Available Spaces**

| Suite   | Т                   | <b>Fenant</b> | Size (SF) | Lease Type | Lease Rate    | Description                                                                                                                                                                                                        |
|---------|---------------------|---------------|-----------|------------|---------------|--------------------------------------------------------------------------------------------------------------------------------------------------------------------------------------------------------------------|
|         |                     |               |           |            |               | Former JV Industrial . Located between Family Dollar and Republic Finance.                                                                                                                                         |
| Suite E | <b>3-2</b> <i>I</i> | Available     | 8,000 SF  | NNN        | \$10.00 SF/yr | 8 smaller back offices, 2 large open areas in the front, large open reception/back office, men & women restrooms in the front and rear of the suite. Current buildout is ideal for Staffing agency or Express DMV. |
|         |                     |               |           |            |               | \$4.15 PSF NNN which includes water, sewer, and garbage.                                                                                                                                                           |