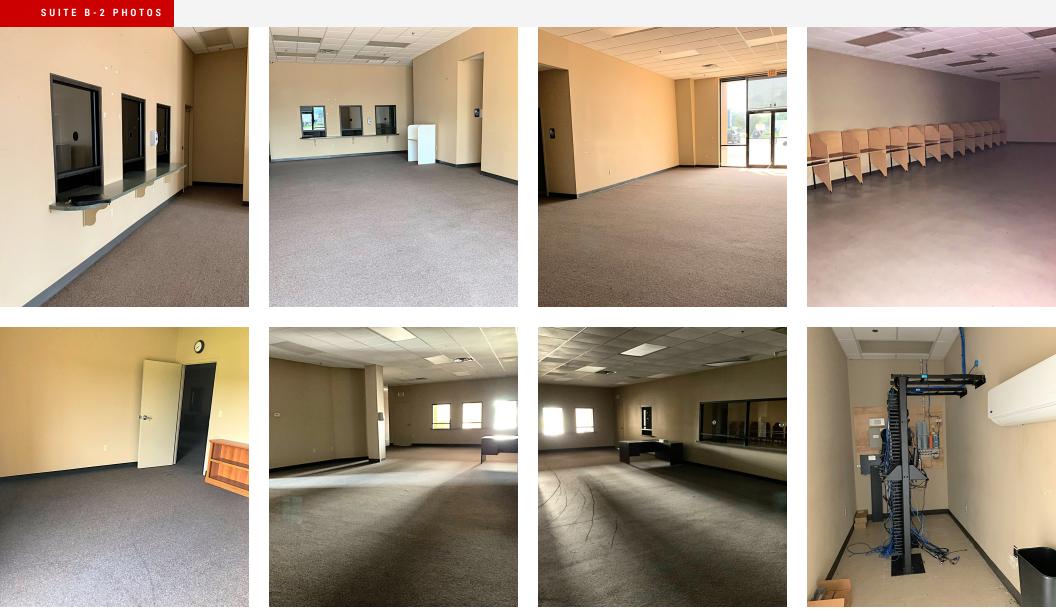

Suite B-2 is the Former JV Industrial office space offering 8,000 Sf at \$10.00 PSF  $_{\rm NNN}$ 

Tenant mix includes Family Dollar, Broc Therapy, Allstate, Bellissimo Learning Center, Maddie's Ice Cream, Just 4 Him, Go Auto, 1st Heritage Credit, Republic Finance, Empire MMA, Smokin Aces Smoke Shop, Burger Me, Sassy's Nails, & Rio Mexican Grill.

## **Available Spaces**

| Suite   | Т                   | <b>Fenant</b> | Size (SF) | Lease Type | Lease Rate    | Description                                                                                                                                                                                                        |
|---------|---------------------|---------------|-----------|------------|---------------|--------------------------------------------------------------------------------------------------------------------------------------------------------------------------------------------------------------------|
|         |                     |               |           |            |               | Former JV Industrial . Located between Family Dollar and Republic Finance.                                                                                                                                         |
| Suite E | <b>3-2</b> <i>I</i> | Available     | 8,000 SF  | NNN        | \$10.00 SF/yr | 8 smaller back offices, 2 large open areas in the front, large open reception/back office, men & women restrooms in the front and rear of the suite. Current buildout is ideal for Staffing agency or Express DMV. |
|         |                     |               |           |            |               | \$4.15 PSF NNN which includes water, sewer, and garbage.                                                                                                                                                           |