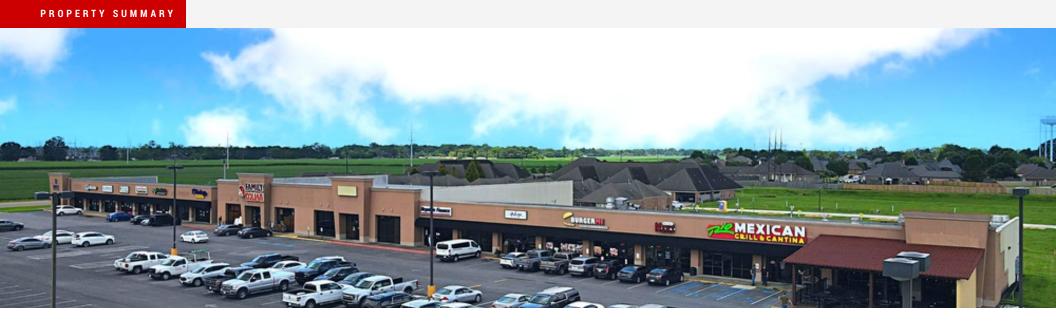

# The Oaks Shopping Center

**RETAIL PROPERTY FOR LEASE** 

Ashlyn Plaisance | 225.717.2790 | ashlynp@beaubox.com

MEXICAN

## The Oaks Shopping Center

400 W St Francis St Brusly, LA 70719

### **Property Description**

The Oaks Shopping Center is located off of W St Francis Street just behind The Cottonport Bank, Walk-On's, and Lit Pizza. Easy access to Highway 1 by a signalized intersection. Offers great visibility with over 38,000 average daily traffic counts. Ample parking spaces available with 301 spaces. Access to pylon signage along Highway 1 for additional exposure. \$4.15 PSF NNN which includes water, sewer, & Garbage.