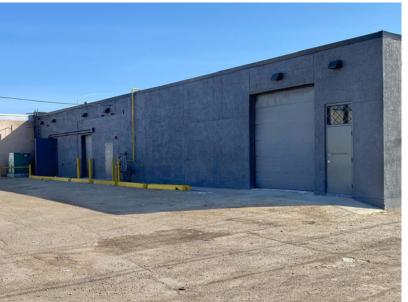

### FLEXIBLE SIZING IN RENOVATED BUILDING

### **Property Highlights**

- Fully renovated building
- Flexible sizing options
- 2-minute walk from Rogers Place

#1200, 10117 Jasper Avenue Edmonton AB T5 L1W8

• Heavy power

780.488.0888

- Located directly north of Grant MacEwan University
- Suitable for restaurants, general retail, and production uses
- Versatile space, ideal for restaurants, retail, and production.

## **FOR LEASE** Flexible Sizing in Renovated Building

# **FOR LEASE**

Flexible Sizing in Renovated Building