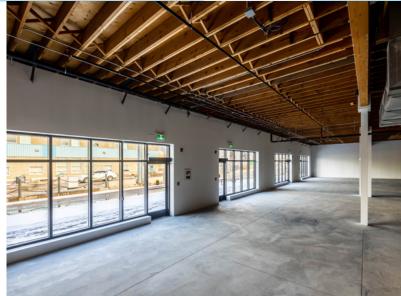

### FLEXIBLE SIZING IN RENOVATED BUILDING

### **Property Highlights**

- Fully renovated building
- Flexible sizing options
- 2-minute walk from Rogers Place

#1200, 10117 Jasper Avenue Edmonton AB T5 L1W8

• Heavy power

780.488.0888

- Located directly north of Grant MacEwan University
- Suitable for restaurants, general retail, and production uses
- Versatile space, ideal for restaurants, retail, and production.