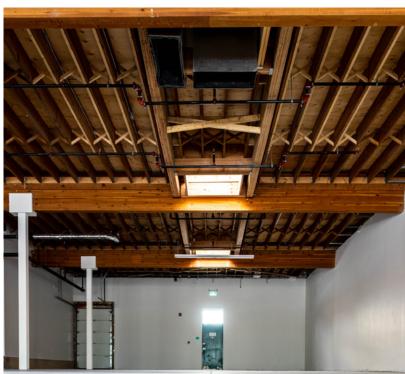

### FLEXIBLE SIZING IN RENOVATED BUILDING

### **Property Highlights**

- Fully renovated building
- Flexible sizing options
- 2-minute walk from Rogers Place

#1200, 10117 Jasper Avenue Edmonton AB T5 L1W8

• Heavy power

780.488.0888

- Located directly north of Grant MacEwan University
- Suitable for restaurants, general retail, and production uses
- Versatile space, ideal for restaurants, retail, and production.

## **FOR LEASE** Flexible Sizing in Renovated Building

# **FOR LEASE**

Flexible Sizing in Renovated Building