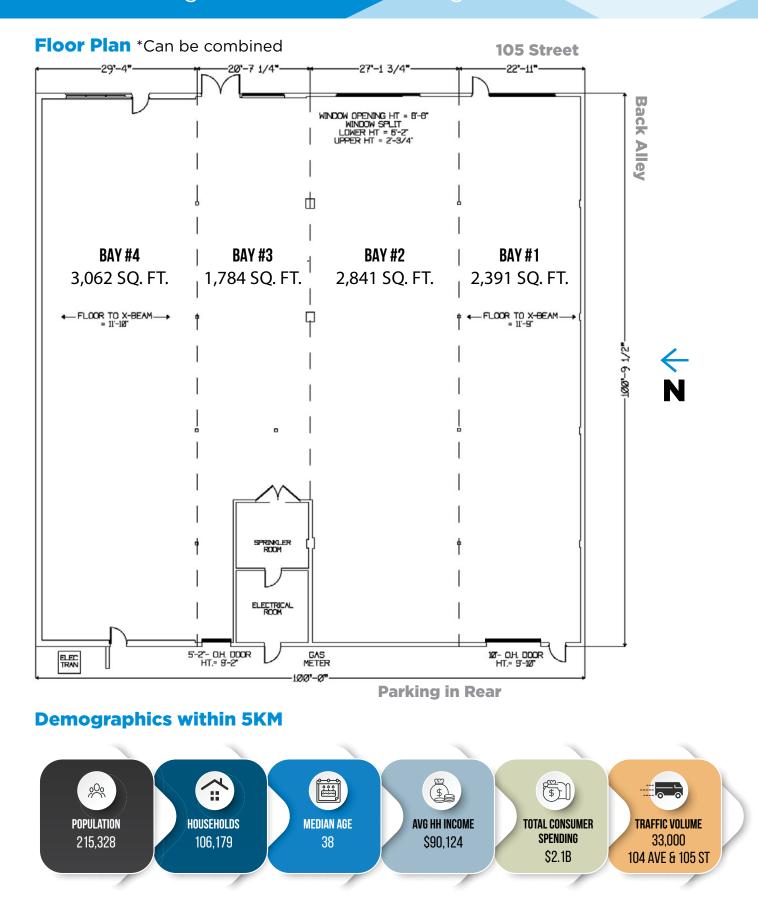

# **FOR LEASE** ±1,784 - 10,078 Sq. Ft.

\*Can be combined

#### **Property Information**

104 Ave

Denny's

The Parlour

| Municipal Address:                    | 10508 – 105 Street NW, Edmonton, AB                                                              | Chuck Clubin<br>Senior Associa                                                                                                                                                                                                                                                                                                                                                                                                                                                                                                                                                                                                                                                                                                                                                                                                                                                                                                                                                                                                                                                                                                                                                                                                                                                                                                                                                                                                                                                                                                                                                                                                                                                                                                                                                                                                                                                                                                                                                                                                                                                                                                 |                                                                                             |  |
|---------------------------------------|--------------------------------------------------------------------------------------------------|--------------------------------------------------------------------------------------------------------------------------------------------------------------------------------------------------------------------------------------------------------------------------------------------------------------------------------------------------------------------------------------------------------------------------------------------------------------------------------------------------------------------------------------------------------------------------------------------------------------------------------------------------------------------------------------------------------------------------------------------------------------------------------------------------------------------------------------------------------------------------------------------------------------------------------------------------------------------------------------------------------------------------------------------------------------------------------------------------------------------------------------------------------------------------------------------------------------------------------------------------------------------------------------------------------------------------------------------------------------------------------------------------------------------------------------------------------------------------------------------------------------------------------------------------------------------------------------------------------------------------------------------------------------------------------------------------------------------------------------------------------------------------------------------------------------------------------------------------------------------------------------------------------------------------------------------------------------------------------------------------------------------------------------------------------------------------------------------------------------------------------|---------------------------------------------------------------------------------------------|--|
| Legal Address:                        | Plan B3 Blk 5 Lot 236,237,238                                                                    | E)                                                                                                                                                                                                                                                                                                                                                                                                                                                                                                                                                                                                                                                                                                                                                                                                                                                                                                                                                                                                                                                                                                                                                                                                                                                                                                                                                                                                                                                                                                                                                                                                                                                                                                                                                                                                                                                                                                                                                                                                                                                                                                                             | Cell: 780.264.<br>Direct: 780.78<br>chuck@lizotte                                           |  |
| Building Size:                        | ±10,078 Sq. Ft.                                                                                  |                                                                                                                                                                                                                                                                                                                                                                                                                                                                                                                                                                                                                                                                                                                                                                                                                                                                                                                                                                                                                                                                                                                                                                                                                                                                                                                                                                                                                                                                                                                                                                                                                                                                                                                                                                                                                                                                                                                                                                                                                                                                                                                                |                                                                                             |  |
| <b>Bay Sizes:</b><br>*Can be combined | Bay #1 ±2,391 Sq. Ft.<br>Bay #2 ±2,841 Sq. Ft.<br>Bay #3 ±1,784 Sq. Ft.<br>Bay #4 ±3,062 Sq. Ft. |                                                                                                                                                                                                                                                                                                                                                                                                                                                                                                                                                                                                                                                                                                                                                                                                                                                                                                                                                                                                                                                                                                                                                                                                                                                                                                                                                                                                                                                                                                                                                                                                                                                                                                                                                                                                                                                                                                                                                                                                                                                                                                                                | Tom Dean<br>Associate<br>Cell: 780.920.0<br>Direct: 780.78<br>tom@lizottere<br>Vada Giguere |  |
| Parking:                              | On-Site parking<br>+additional paid parking available                                            |                                                                                                                                                                                                                                                                                                                                                                                                                                                                                                                                                                                                                                                                                                                                                                                                                                                                                                                                                                                                                                                                                                                                                                                                                                                                                                                                                                                                                                                                                                                                                                                                                                                                                                                                                                                                                                                                                                                                                                                                                                                                                                                                | Executive Assi<br>Direct: 780.78<br>vada@lizottere                                          |  |
| Power:                                | 800 - 1200 amp TBC                                                                               | Statistics of the local division of the loca | 1 1 1 1 1                                                                                   |  |
| Renovated:                            | 2021                                                                                             | -                                                                                                                                                                                                                                                                                                                                                                                                                                                                                                                                                                                                                                                                                                                                                                                                                                                                                                                                                                                                                                                                                                                                                                                                                                                                                                                                                                                                                                                                                                                                                                                                                                                                                                                                                                                                                                                                                                                                                                                                                                                                                                                              | - 1                                                                                         |  |
| Loading:                              | Rear Grade loading in Unit 1 & 3                                                                 | 0000                                                                                                                                                                                                                                                                                                                                                                                                                                                                                                                                                                                                                                                                                                                                                                                                                                                                                                                                                                                                                                                                                                                                                                                                                                                                                                                                                                                                                                                                                                                                                                                                                                                                                                                                                                                                                                                                                                                                                                                                                                                                                                                           | EDP .                                                                                       |  |
| Possession:                           | Immediate/negotiable                                                                             | 6                                                                                                                                                                                                                                                                                                                                                                                                                                                                                                                                                                                                                                                                                                                                                                                                                                                                                                                                                                                                                                                                                                                                                                                                                                                                                                                                                                                                                                                                                                                                                                                                                                                                                                                                                                                                                                                                                                                                                                                                                                                                                                                              | A                                                                                           |  |
|                                       | Starting at \$18/Sq. Ft.<br>\$7.22/Sq. Ft.                                                       |                                                                                                                                                                                                                                                                                                                                                                                                                                                                                                                                                                                                                                                                                                                                                                                                                                                                                                                                                                                                                                                                                                                                                                                                                                                                                                                                                                                                                                                                                                                                                                                                                                                                                                                                                                                                                                                                                                                                                                                                                                                                                                                                |                                                                                             |  |
|                                       |                                                                                                  |                                                                                                                                                                                                                                                                                                                                                                                                                                                                                                                                                                                                                                                                                                                                                                                                                                                                                                                                                                                                                                                                                                                                                                                                                                                                                                                                                                                                                                                                                                                                                                                                                                                                                                                                                                                                                                                                                                                                                                                                                                                                                                                                | 105 Ave                                                                                     |  |
| ts 60 Dirtbag                         |                                                                                                  | Efforce Lots D<br>NW 155<br>205 Ave NW<br>255 Ave NW<br>254 Ave NW                                                                                                                                                                                                                                                                                                                                                                                                                                                                                                                                                                                                                                                                                                                                                                                                                                                                                                                                                                                                                                                                                                                                                                                                                                                                                                                                                                                                                                                                                                                                                                                                                                                                                                                                                                                                                                                                                                                                                                                                                                                             | 102 St 10                                                                                   |  |
| Mace wan<br>University                | Ewan University                                                                                  |                                                                                                                                                                                                                                                                                                                                                                                                                                                                                                                                                                                                                                                                                                                                                                                                                                                                                                                                                                                                                                                                                                                                                                                                                                                                                                                                                                                                                                                                                                                                                                                                                                                                                                                                                                                                                                                                                                                                                                                                                                                                                                                                | etwatown<br>Internationaly Areas<br>Ban Park ()                                             |  |