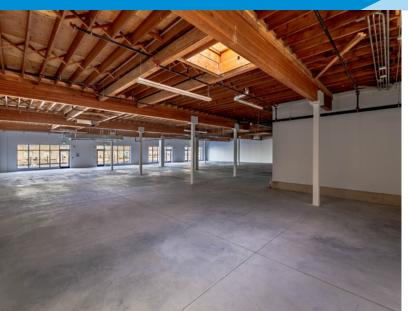

### FLEXIBLE SIZING IN RENOVATED BUILDING

### **Property Highlights**

- Fully renovated building
- Flexible sizing options
- 2-minute walk from Rogers Place

#1200, 10117 Jasper Avenue Edmonton AB T5 L1W8

• Heavy power

780.488.0888

- Located directly north of Grant MacEwan University
- Suitable for restaurants, general retail, and production uses
- Versatile space, ideal for restaurants, retail, and production.