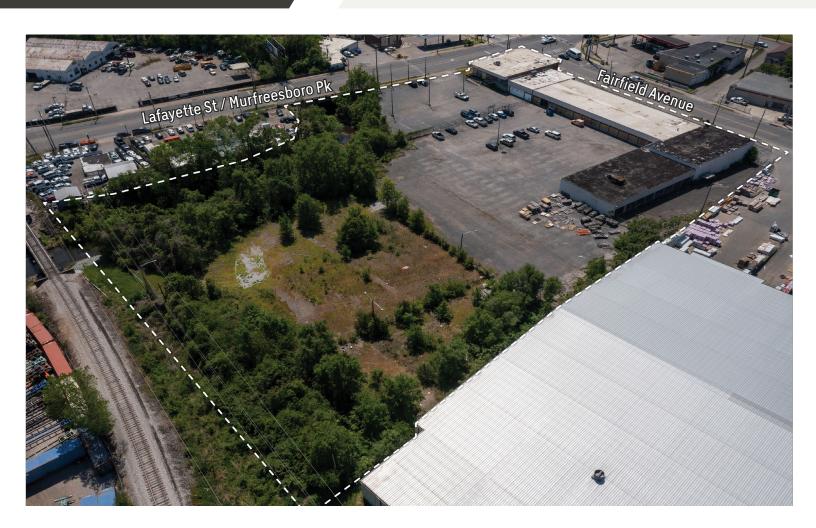

# **PROPERTY HIGHLIGHTS**

| ADDRESS                    | 176 Lafayette Street, Nashville, TN 37210                          |
|----------------------------|--------------------------------------------------------------------|
| COUNTY                     | Davidson                                                           |
| SITE SIZE                  | 4.85 Acres                                                         |
| TOTAL BUILDING SQUARE FEET | ± 34,783 SF Former Auto Dealership                                 |
| WAREHOUSE AREA             | ± 28,383 SF                                                        |
| SHOWROOM / BODY SHOP       | ± 6,400 SF                                                         |
| ZONING                     | IWD: Industrial                                                    |
| CLEAR HEIGHT               | 12' -16'                                                           |
| LOADING                    | (28) Service Bays with 14 - 10' x 10' grade level doors            |
|                            | (1) 10' x 10' Modified dock high loading door                      |
|                            | (8) Service Bays with 4 - 10' x 10' grade level doors on each side |
|                            | (3) Service Bays with 3 - 10' x 10' grade level doors on each side |

### LOCATION HIGHLIGHTS

- + SITUATED BETWEEN LAFAYETTE STREET/ MURFREESBORO PIKE AND INTERSTATE I-40 INTERCHANGE
- + 0.5 MILES TO I-24E RAMP
- + 0.7 MILES TO I-40E RAMP
- + 0.3 MILES TO TREVECCA NAZARENE UNIVERSITY
- + 1.4 MILES TO MUSIC CITY CENTER
- + 4.5 MILES TO BNA
- + 2.8 MILES TO GEODIS PARK