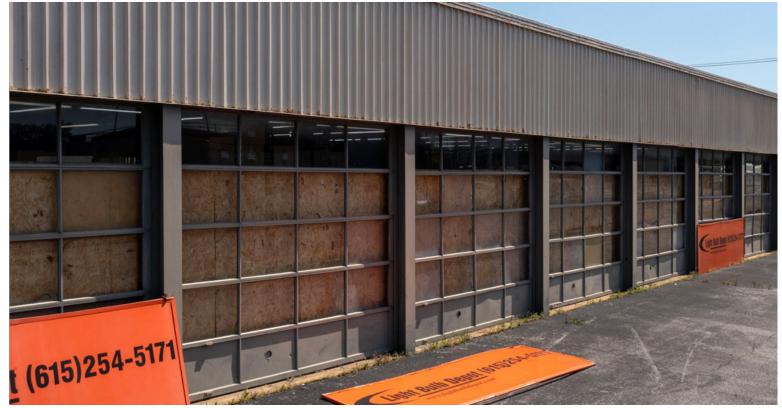

# **PROPERTY HIGHLIGHTS**

| ADDRESS                    | 176 Lafayette Street, Nashville, TN 37210                          |
|----------------------------|--------------------------------------------------------------------|
| COUNTY                     | Davidson                                                           |
| SITE SIZE                  | 4.85 Acres                                                         |
| TOTAL BUILDING SQUARE FEET | ± 34,783 SF Former Auto Dealership                                 |
| WAREHOUSE AREA             | ± 28,383 SF                                                        |
| SHOWROOM / BODY SHOP       | ± 6,400 SF                                                         |
| ZONING                     | IWD: Industrial                                                    |
| CLEAR HEIGHT               | 12' -16'                                                           |
| LOADING                    | (28) Service Bays with 14 - 10' x 10' grade level doors            |
|                            | (1) 10' x 10' Modified dock high loading door                      |
|                            | (8) Service Bays with 4 - 10' x 10' grade level doors on each side |
|                            | (3) Service Bays with 3 - 10' x 10' grade level doors on each side |