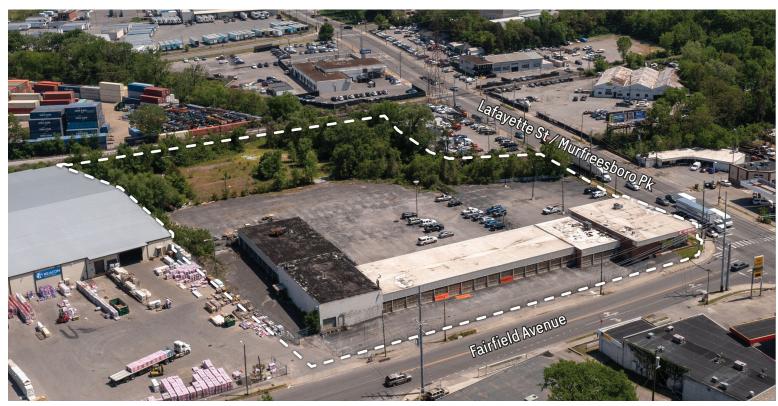

# For Lease

34,783 SF on 4.85 AC

Rare Downtown Nashville Showroom/Distribution Building Zoned IWD

176 Lafayette Street Nashville TN 37210

Ronnie Wenzler, SIOR

**p** 615.621.1100

m 615.414.8094

# Showroom / Warehouse

176 Lafayette Street Nashville, TN 37210

### LOCATION HIGHLIGHTS

- + SITUATED BETWEEN LAFAYETTE STREET/ MURFREESBORO PIKE AND INTERSTATE I-40 INTERCHANGE
- + 0.5 MILES TO I-24E RAMP
- + 0.7 MILES TO I-40E RAMP
- + 0.3 MILES TO TREVECCA NAZARENE UNIVERSITY
- + 1.4 MILES TO MUSIC CITY CENTER
- + 4.5 MILES TO BNA
- + 2.8 MILES TO GEODIS PARK