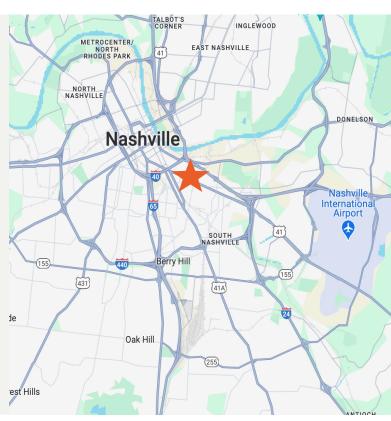

### LOCATION HIGHLIGHTS

- + SITUATED BETWEEN LAFAYETTE STREET/ MURFREESBORO PIKE AND INTERSTATE I-40 INTERCHANGE
- + 0.5 MILES TO I-24E RAMP
- + 0.7 MILES TO I-40E RAMP
- + 0.3 MILES TO TREVECCA NAZARENE UNIVERSITY
- + 1.4 MILES TO MUSIC CITY CENTER
- + 4.5 MILES TO BNA
- + 2.8 MILES TO GEODIS PARK