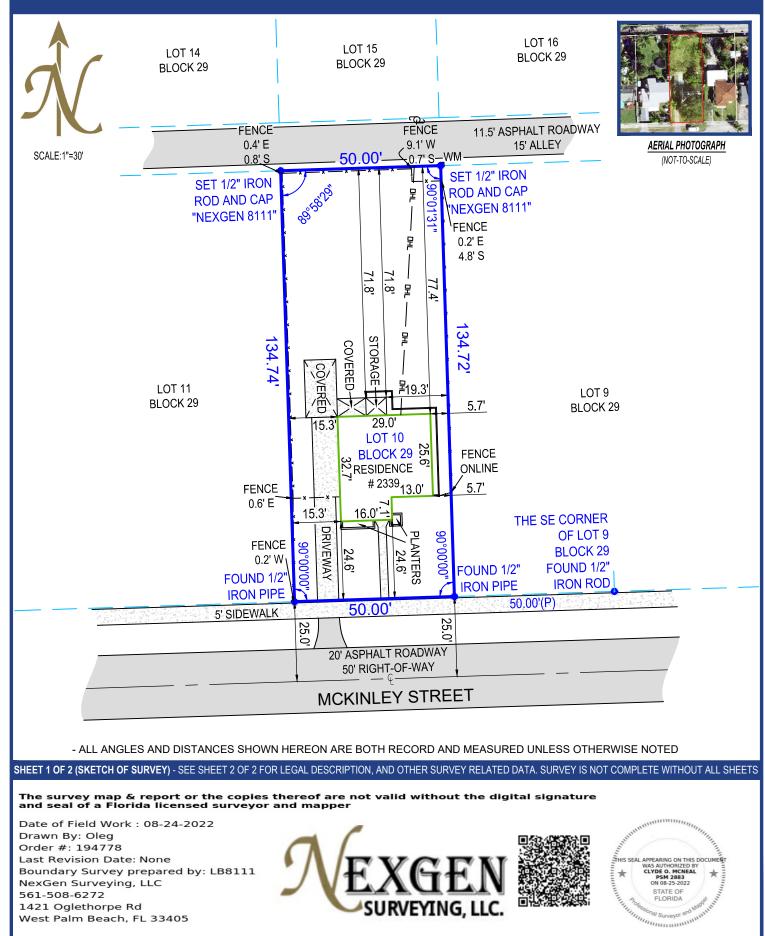

## 2339 MCKINLEY STREET, HOLLYWOOD, FL. 33020

| SHEET 2 OF 2 (CERTIFICATIONS) SEE SHEET 1 OF 2 FOR SKETCH OF SURVEY.                                                                                                                                                                                                                                                                                                                                                                                                                                                                                                                                                                                                                                                                                                                                                                                                     | <b>Order #</b> 104770                                                                                                                                                                                                                                                                                                                                                                                                                                                                                                                                                                                                                                                                                                                                                                                                                                                                                                                                                                                                 |
|--------------------------------------------------------------------------------------------------------------------------------------------------------------------------------------------------------------------------------------------------------------------------------------------------------------------------------------------------------------------------------------------------------------------------------------------------------------------------------------------------------------------------------------------------------------------------------------------------------------------------------------------------------------------------------------------------------------------------------------------------------------------------------------------------------------------------------------------------------------------------|-----------------------------------------------------------------------------------------------------------------------------------------------------------------------------------------------------------------------------------------------------------------------------------------------------------------------------------------------------------------------------------------------------------------------------------------------------------------------------------------------------------------------------------------------------------------------------------------------------------------------------------------------------------------------------------------------------------------------------------------------------------------------------------------------------------------------------------------------------------------------------------------------------------------------------------------------------------------------------------------------------------------------|
|                                                                                                                                                                                                                                                                                                                                                                                                                                                                                                                                                                                                                                                                                                                                                                                                                                                                          |                                                                                                                                                                                                                                                                                                                                                                                                                                                                                                                                                                                                                                                                                                                                                                                                                                                                                                                                                                                                                       |
| #: 6001-0033       SURVEY IS NOT COMPLETE WITHOUT ALL SHEETS         LEGAL DESCRIPTION OF: 2339 MCKINLEY ST, HOLLYWOOD, FL, 33020       LOT 10, BLOCK 29, HOLLYWOOD PARK, ACCORDING TO THE MAP OR PLAT THEREOF AS RECORDED IN PLAT BOOK 4, PAGE         19, PUBLIC RECORDS OF BROWARD COUNTY, FLORIDA.       A         CERTIFIED TO:         HIGH CLIMAX CORP       BIBRALTAR TITLE, INC         OLD REPUBLIC NATIONAL TITLE INSURANCE COMPANY       B         FLOOD ZONE:       CON:         12011 C0569H       ZONE: X500         EFF: 08/18/2014       B         SURVEY NOTES:       - DRIVEWAY AND CONCRETE WALK CROSSES THE BOUNDARY LINE ON SOUTHERLY SIDE OF LOT AS SHOWN.         - FENCES LIE NEAR BOUNDARY LINES AS SHOWN, OWNERSHIP NOT DETERMINED.       A         - FENCES CROSS THE BOUNDARY LINES ON EASTERLY AND WESTERLY SIDES OF LOT AS SHOWN.       A | LEGEND         A/C       -AIR CONDITIONER         WM       -WATER METER         AL       - ARC LENGTH         (C)       -CALCULATED         (M)       -MEASURED         P.O.B.       -POINT OF BEGINNING         P.O.C.       -POINT OF COMMENCEMENT         &       -AND         P.B.       -PLAT BOOK         PG       -PAGE         U.E.       -UTILITY EASEMENT         D.E.       -DRAINAGE EASEMENT         P.U.E.       - UBLIC UTILITY EASEMENT         L.A.E.       -LIMITED ACCESS EASEMENT         P.M.E.       - URKE MAINTENANCE EASEMENT         D.F.       - OVERHEAD EASEMENT         C.A.E.       - OVERHEAD EASEMENT         C.A.E.       - OVERHEAD EASEMENT         C.A.E.       - OVERHEAD EASEMENT         C.R.B.       - OFFICIAL RECORDS BOOK         G.R.B.       - OFELO         D.B.       - DEED BOOK         (D)       - DEED         (P)       - PLAT         EOW       - EDGE OF WATER         TOB       - TOP OF BANK         OHL       - OVERHEAD LINE         C/O       - CLEAN OUT |
|                                                                                                                                                                                                                                                                                                                                                                                                                                                                                                                                                                                                                                                                                                                                                                                                                                                                          | ELEV       -ELEVATION         FF       -FINISHED FLOOR         LS       -LICENSED SURVEYOR         LB       -LICENSED BUSINESS         PSM       -PROFESSIONAL SURVEYOR & MAPPER         *       -FENCE         #       -NUMBER         ±       -PLUS OR MINUS         -ASPHALT       -CONCRETE         -PAVER/BRINCK       -PAVER/BRINCK         -WOOD       -LIGHT POLE         @       -WELL         WATER VALVE       -CENTER LINE         -CATCH BASIN       -CATCH BASIN         *       -FIRE HYDRANT         *       -UTILITY POLE         MANHOLE       -MANHOLE         SOME ITEMS IN LEGEND MAY NOT         APPEAR ON DRAWING.                                                                                                                                                                                                                                                                                                                                                                             |