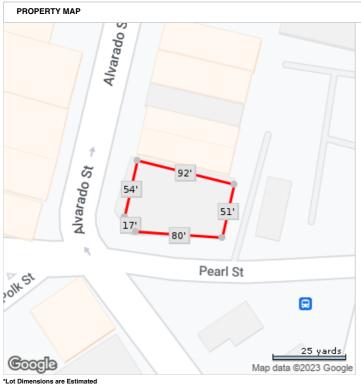

## 499 Alvarado St, Monterey, CA 93940-2739, Monterey County

APN: 001-574-012-000 CLIP: 2569260197

Beds N/A

Full Baths N/A

Half Baths

Sale Price \$1,025,000 Sale Date N/A

Bldg Sq Ft 5,364

Lot Sq Ft 5,458

Lot Area

Style

2

2

Half Baths

Fireplaces

5,458

L-Shape

\*Lot Dimensions are Estimated