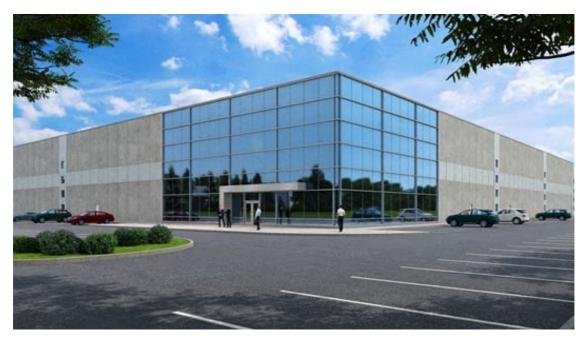

## 88 Foster Crescent

88 Foster Crescent, Mississauga, ON L5R 4A2 502,790 SF

Fronting Highway 401, 88 Foster Crescent provides exceptional opportunities for signage exposure and is located at the crossroads of Mississauga ensuring quick highway access and proximity to the GTA's largest labour pool.