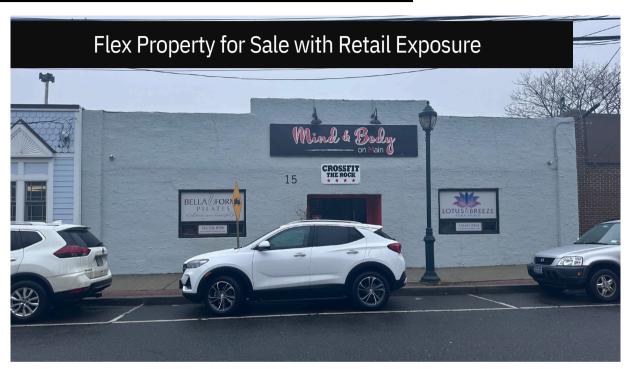

## 15 Main Street

COMMERCIAL DIVISION

## **East Rockaway, New York**

+ **Total Size:** +/- 7,300 SF

+ **Office Size:** +/- 3,800 SF

+ Warehouse Size: +/- 3,500 SF

+ **Asking Price:** \$1,600,000

+ **Taxes:** \$27,180

+ Plot Size: +/- 9,690 SF

+ **Power:** 225 amps, 3-phas

## For Sale