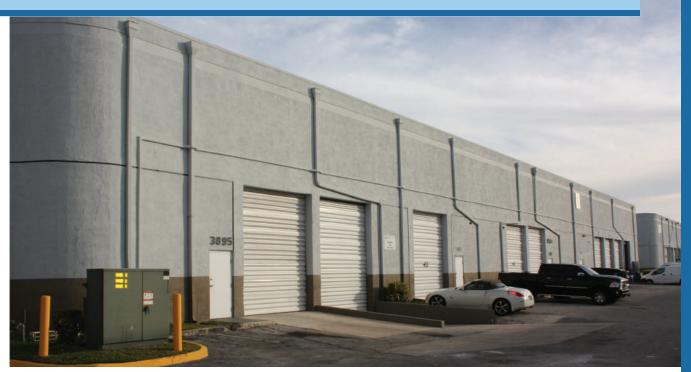

#### **Our Warehouses**

In our 7 prime locations along I-95, we generally have 1,800 SF - 50,000 SF warehouses with offices available for lease. Please contact us for availability and more details.

\* Price and availability subject to change without notice. Features and dimensions are approximate and subject to errors and omissions.

Our properties have great access, no common area fees and on-site, family-owned property management. We are close to South Florida's Seaports, Airports and other major industrial, commercial and retail businesses.