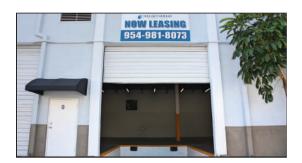

#### **Our Warehouses**

In our 7 prime locations along I-95, we generally have 1,800 SF - 50,000 SF warehouses with offices available for lease. Please contact us for availability and more details.

### **Available Spaces**

| Date<br>Available | Address                                | Total SF | Warehouse SF | Office SF | Loading              | Lease Rate    |
|-------------------|----------------------------------------|----------|--------------|-----------|----------------------|---------------|
| Now               | 1816 SW 31st Ave.<br>Pembroke Park, FL | 1,875 SF | 1,515 SF     | 360 SF    | 1 street level door  | \$17.25 Gross |
| Now               | 2033 SW 31st Ave.<br>Pembroke Park, FL | 2,150 SF | 1,920 SF     | 230 SF    | 1 street level door  | \$16.16 Gross |
| Now               | 4003 Pembroke Rd.<br>Hollywood, FL     | 3,616 SF | 3,316 SF     | 300 SF    | 1 street level door  | \$15.91 Gross |
| Now               | 3893 Pembroke Rd.<br>Hollywood, FL     | 4,650 SF | 4,230 SF     | 420 SF    | 2 street level doors | \$14.70 Gross |
| Now               | 2061 SW 31st Ave.<br>Pembroke Park, FL | 5,600 SF | 5,360 SF     | 240 SF    | 1 street level door  | \$14.35 Gross |