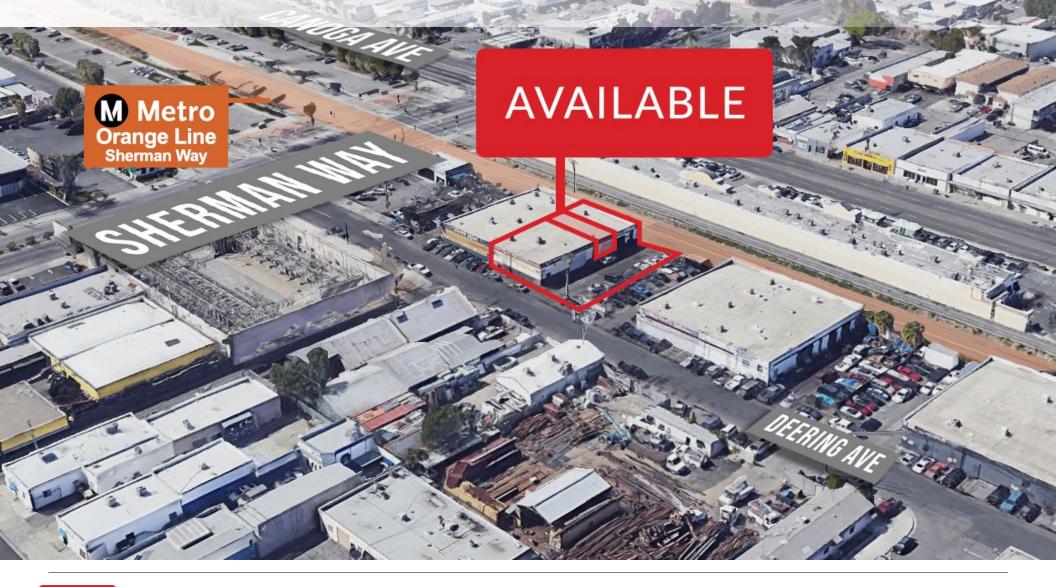

# **Small Auto Repair Space Available for Lease**

7219-7251 Deering Ave., Canoga Park, CA 91303

### **PROPERTY FEATURES**

- Automotive Repair space available in Canoga Park at Sherman Way & Canoga
- Roll-up door and shared yard available for parking vehicles
- Space available at the end of September 2024

## **AREA AMENITIES**

- Located adjacent to Warner Center at Sherman Way and Canoga
- Near the Sherman Way Metro Orange Line

| DEMOS          | 1 MILE                | 3 MILE   | 5 MILE    |
|----------------|-----------------------|----------|-----------|
| Population     | 40,345                | 219,320  | 424,333   |
| Avg. HH Income | \$71,278              | \$98,774 | \$110,789 |
| Daytime Pop    | 40,345                | 219,320  | 424,333   |
| Traffic Count  | ± 28,822 cars per day |          |           |