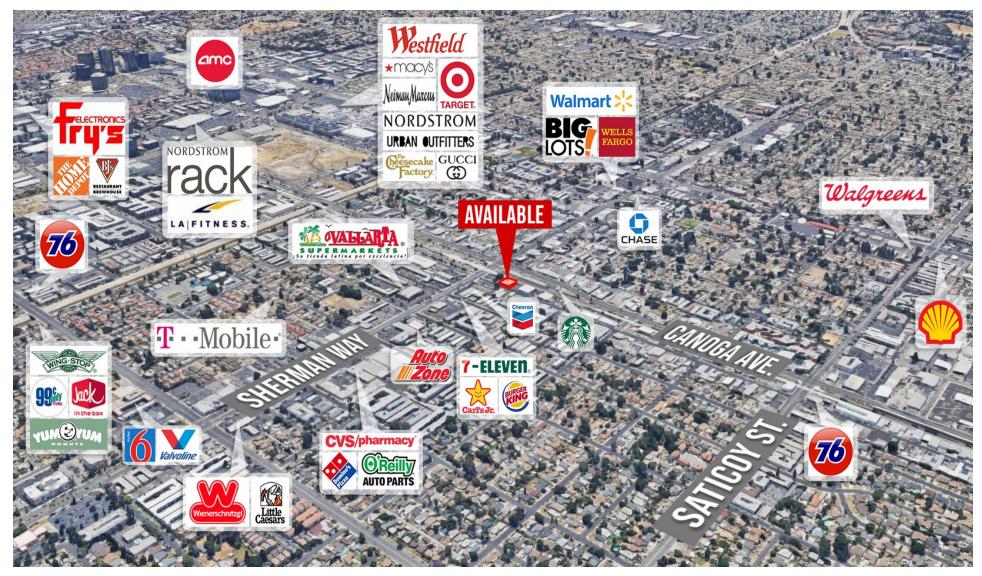

## **AREA AMENITIES**

- Located adjacent to Warner Center at Sherman Way and Canoga
- Near the Sherman Way Metro Orange Line

| DEMOS          | 1 MILE                | 3 MILE   | 5 MILE    |
|----------------|-----------------------|----------|-----------|
| Population     | 40,345                | 219,320  | 424,333   |
| Avg. HH Income | \$71,278              | \$98,774 | \$110,789 |
| Daytime Pop    | 40,345                | 219,320  | 424,333   |
| Traffic Count  | ± 28,822 cars per day |          |           |