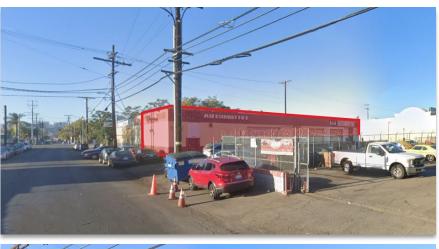

### **PROPERTY FEATURES**

- Automotive Repair space available in Canoga Park at Sherman Way & Canoga
- Roll-up door and shared yard available for parking vehicles
- Space available at the end of September 2024