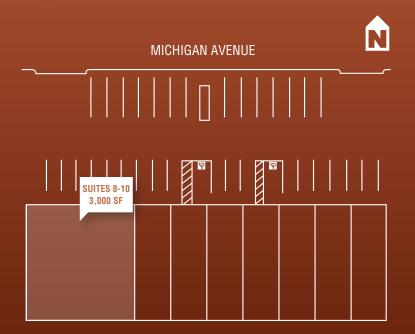

# SUN VALLEY PLAZA

11129 W. Michigan Ave | Youngtown, AZ

Space Currently Available:

YOUR MONTHLY COST

Suite 8-10

3,000 SqFt

\$2,250

Space offered at: \$9.00/SF Modified Gross (+ Utilities + Trash)

## Suites 8-10 ±3,000 SF

**Space Available for Lease:** 

YOUR MONTHLY COST

Suite 8-10 3,000 SqFt

\$2,250

Rate: \$9.00/SF Modified Gross (+Utilities+Trash)