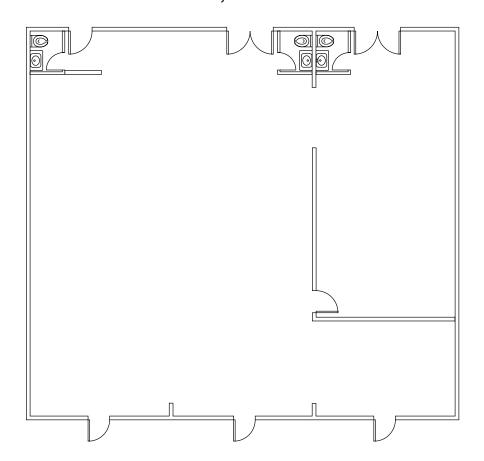

# **SUN VALLEY PLAZA**

**FLOORPLANS** 

## Suites 8-10 ±3,000 SF

**Space Available for Lease:** 

YOUR MONTHLY COST

Suite 8-10 3,000 SqFt

\$2,250

Rate: \$9.00/SF Modified Gross (+Utilities+Trash)