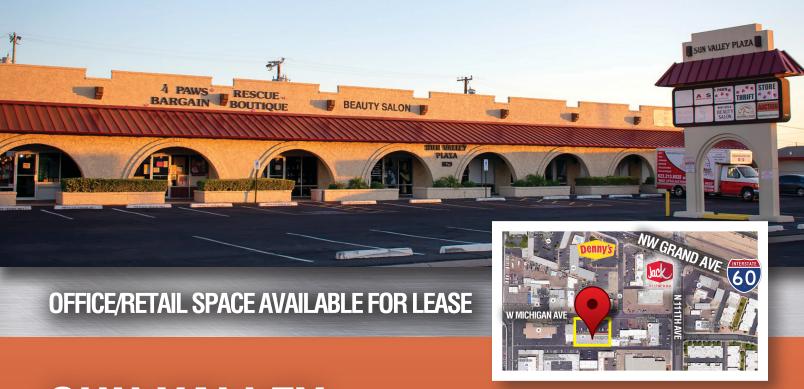

# SUN VALLEY PLAZA

11129 W. Michigan Ave | Youngtown, AZ

Space Currently Available:

YOUR MONTHLY COST

Suite 8-10

3,000 SqFt

\$2,250

Space offered at: \$9.00/SF Modified Gross (+ Utilities + Trash)

#### Location

Sun Valley Plaza is suitably located just off of Grand Avenue, 4 miles west of Loop 101.

#### **Traffic Counts:**

111th Avenue N/S Bound 9,043 VPD Grand Avenue E/W Bound 53,599 VPD

For more information please contact: