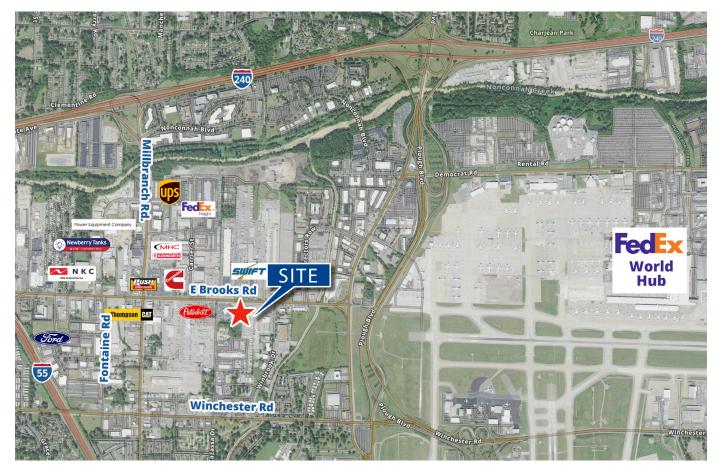

## Available

| Property Features                |                                                             |
|----------------------------------|-------------------------------------------------------------|
| 2.5± Acres                       | Office building: 1,208± SF                                  |
| Immediate access to I-55 & I-240 | Bus stops within .25 miles                                  |
| Zoned: EMP (light industrial)    | Less than 3 mi. to UPS & FedEx Hubs & Memphis Int'l Airport |
| 135' Brooks Road frontage        | 16,025 VPD (vehicles per day)                               |

## **Memphis is America's Distribution Center**

Major Memphis
Transportation

Air

Road

Rail

River