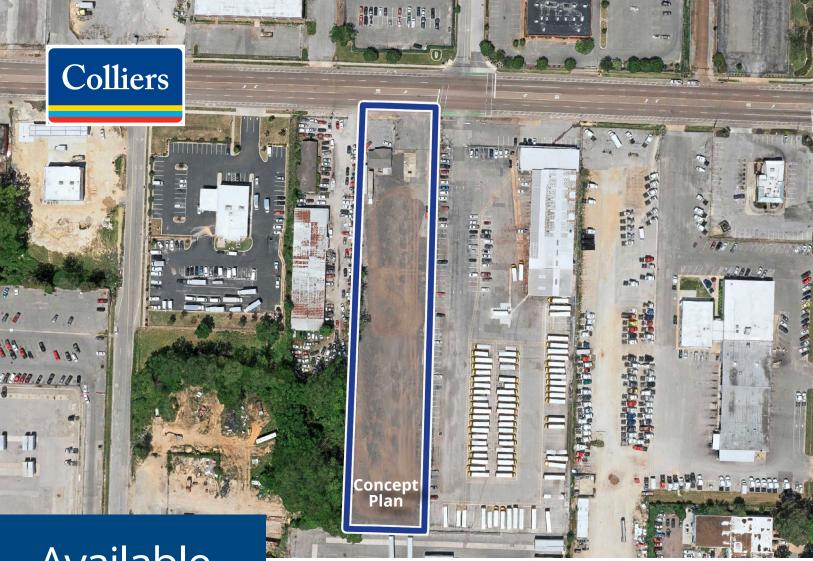

Available

2.5± Acres
IOS Property

1911- 1917 E Brooks Rd. Memphis, TN 38116

Copyright © 2024 Colliers International. Information herein has been obtained from sources deemed reliable, however its accuracy cannot be guaranteed. The user is required to conduct their own due diligence and verification.

## Available

| Property Features                |                                                             |
|----------------------------------|-------------------------------------------------------------|
| 2.5± Acres                       | Office building: 1,208± SF                                  |
| Immediate access to I-55 & I-240 | Bus stops within .25 miles                                  |
| Zoned: EMP (light industrial)    | Less than 3 mi. to UPS & FedEx Hubs & Memphis Int'l Airport |
| 135' Brooks Road frontage        | 16,025 VPD (vehicles per day)                               |