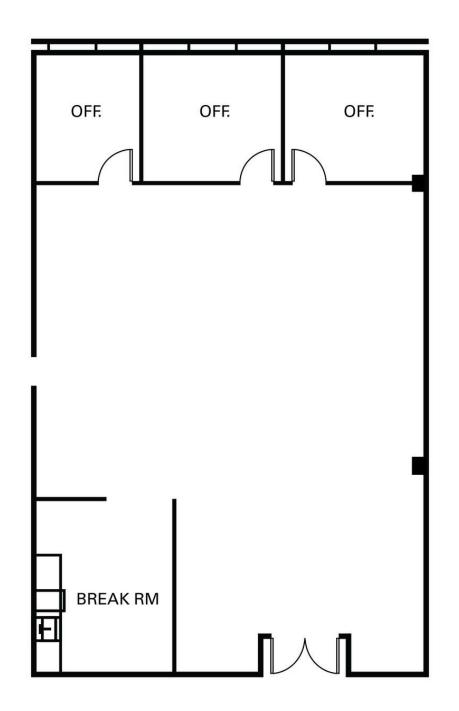

## **PROPERTY DESCRIPTION**

±2,165 SF OFFICE FOR SUBLEASE

## **LOCATION DESCRIPTION**

- High-End, Contemporary Interiors
- Great Mix of Open Office, 3 Private Rooms & Upscale Break Room
- Furniture Available
- Brand New Plaza Courtyard with Outdoor Living Space, Collaborative Seating & Complimentary Wi-Fi Zone
- Renovated Onsite Café
- Updated Fitness Center with Showers & Lockers
- Easy Access to Montague Expressway, Highway 101 & I-880
- Walking Distance to Orchard VTA Light Rail Station
- LED June 2026