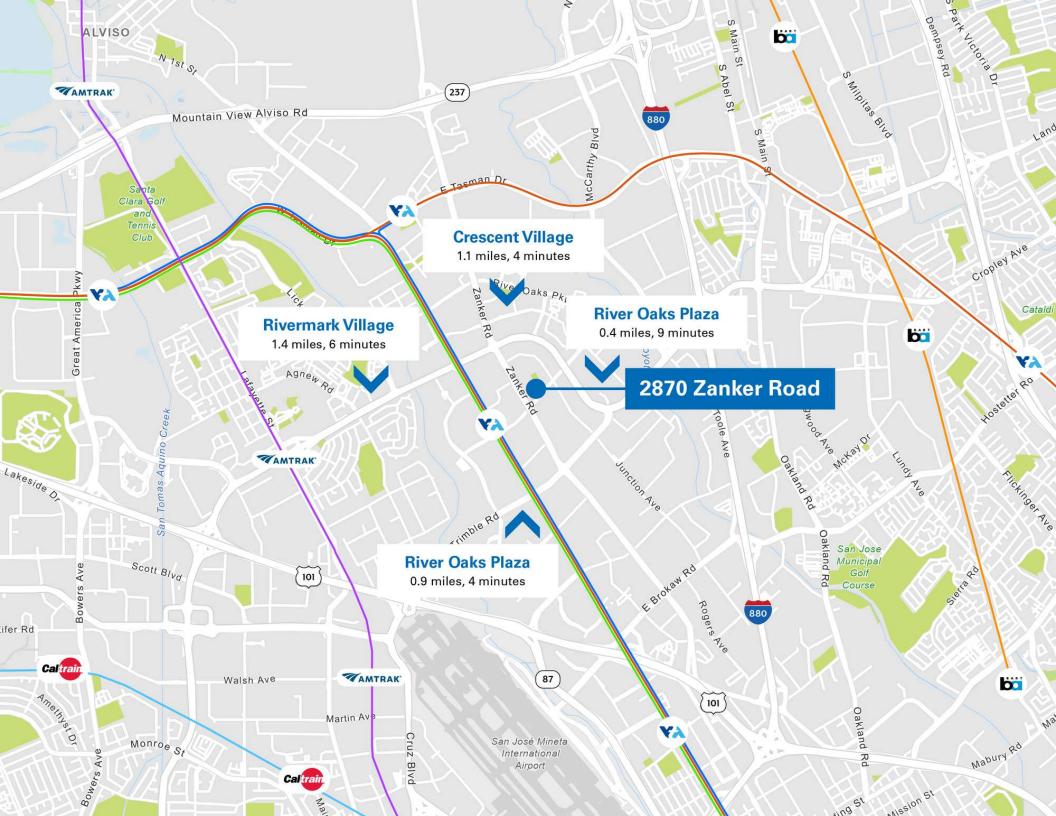

## **LOCATION DESCRIPTION**

- High-End, Contemporary Interiors
- Great Mix of Open Office, 3 Private Rooms & Upscale Break Room
- Furniture Available
- Brand New Plaza Courtyard with Outdoor Living Space, Collaborative Seating & Complimentary Wi-Fi Zone
- Renovated Onsite Café
- Updated Fitness Center with Showers & Lockers
- Easy Access to Montague Expressway, Highway 101 & I-880
- Walking Distance to Orchard VTA Light Rail Station
- LED June 2026