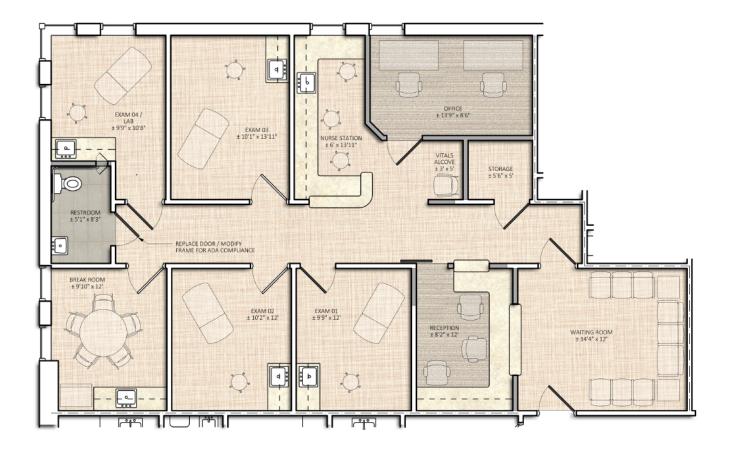

## First Floor Availability

### Lease Information

| Lease Type:  | Full Service   | Lease Term: | Negotiable |
|--------------|----------------|-------------|------------|
| Total Space: | 223 - 7,204 SF | Lease Rate: | Negotiable |

### **Available Spaces**

| Suite |               | Tenant    | Size (SF) |
|-------|---------------|-----------|-----------|
| 105   |               | Available | 2,088 SF  |
| 106   | Virtual Video | Available | 223 SF    |
| 107   | Virtual Video | Available | 591 SF    |
| 108   | Virtual Video | Available | 948 SF    |
| 112   | Virtual Video | Available | 635 SF    |
| 116   | Virtual Video | Available | 3,577 SF  |

# Second Floor Availability

#### **Lease Information**

| Total Space: 2,647 SF Lease Rate: | Negotiable |
|-----------------------------------|------------|
|                                   | Negotiable |

### **Available Spaces**

| Suite | Tenant                 | Size (SF) |
|-------|------------------------|-----------|
| 208   | Available - 05/01/2024 | 2,647 SF  |

<u>Ty Gradwell</u> Associate D 412 944 2134 weiltower ty.gradwell@avisonyoung.com

## Third Floor Availability

#### **Lease Information**

| Lease Type:  | Full Service   | Lease Term: | Negotiable |
|--------------|----------------|-------------|------------|
| Total Space: | 725 - 1,777 SF | Lease Rate: | Negotiable |

### **Available Spaces**

| Su | lite            | Tenant    | Size (SF) |
|----|-----------------|-----------|-----------|
| 31 | 0               | Available | 725 SF    |
| 32 | 3 Virtual Video | Available | 1,777 SF  |