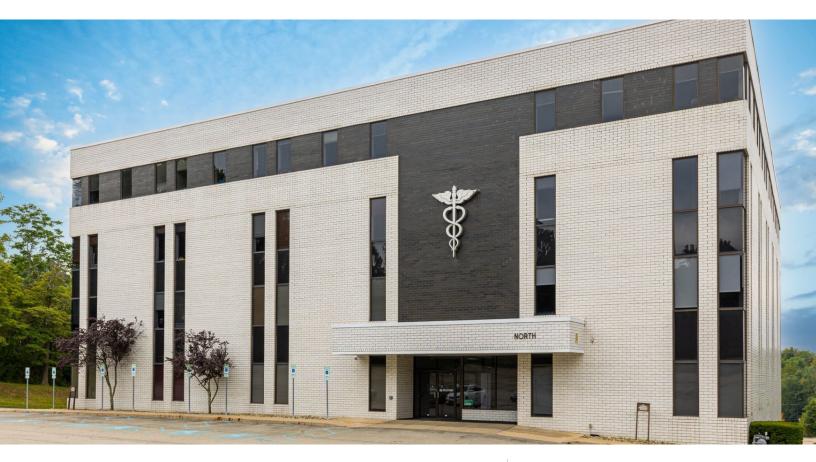

# Monroeville Medical Arts Building

2550 Mosside Blvd Monroeville, PA 15146



# **Available Spaces For Lease**

### **Property Highlights**

- Home to a broad range of medical uses including cardiology, pediatrics, dentistry, and family medicine, among others
- Adjacent to Forbes Regional Hospital and less than 5 minutes to UPMC East
- Easy Access to Pennsylvania Turnpike and I-376
- Owned & Managed by Welltower

### Get more information

#### Ty Gradwell

Associate D 412 944 2134 ty.gradwell@avisonyoung.com



## First Floor Availability



### Lease Information

| Lease Type:  | Full Service   | Lease Term: | Negotiable |
|--------------|----------------|-------------|------------|
| Total Space: | 223 - 7,204 SF | Lease Rate: | Negotiable |

### **Available Spaces**

| Suite |               | Tenant    | Size (SF) |
|-------|---------------|-----------|--------