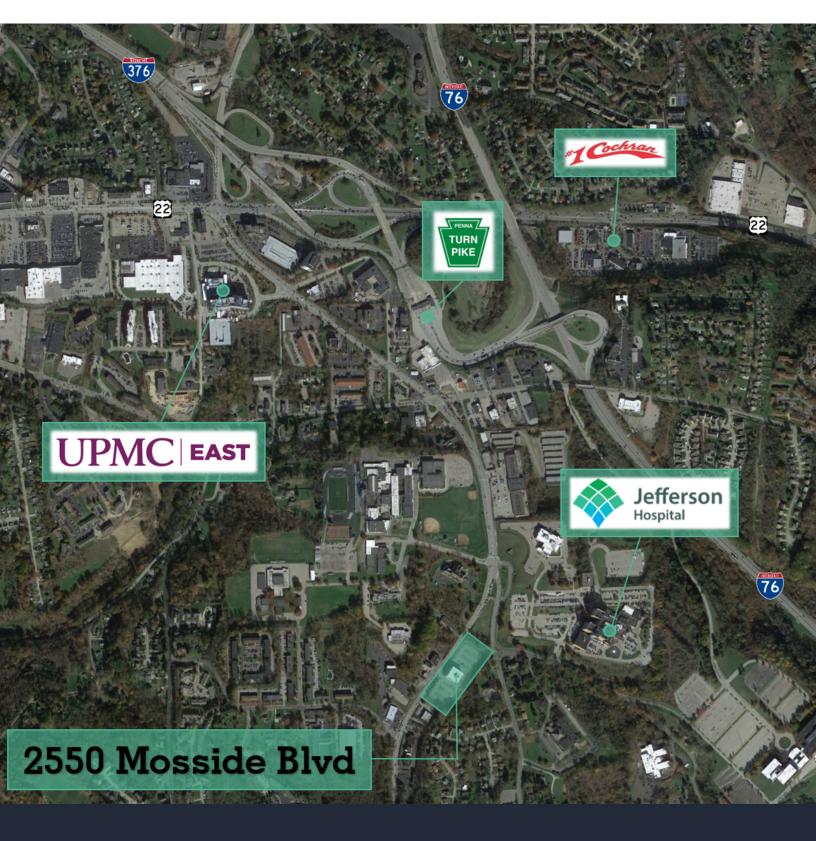

### **Property Highlights**

- Home to a broad range of medical uses including cardiology, pediatrics, dentistry, and family medicine, among others
- Adjacent to Forbes Regional Hospital and less than 5 minutes to UPMC East
- Easy Access to Pennsylvania Turnpike and I-376
- Owned & Managed by Welltower