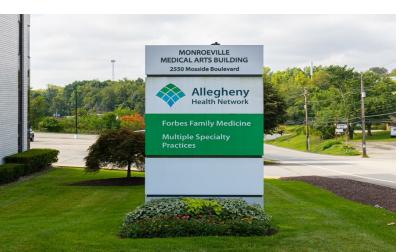

# Monroeville Medical Arts Building

2550 Mosside Blvd Monroeville, PA 15146

### **Property Highlights**

- Home to a broad range of medical uses including cardiology, pediatrics, dentistry, and family medicine, among others
- Adjacent to Forbes Regional Hospital and less than 5 minutes to UPMC East
- Easy Access to Pennsylvania Turnpike and I-376
- Owned & Managed by Welltower