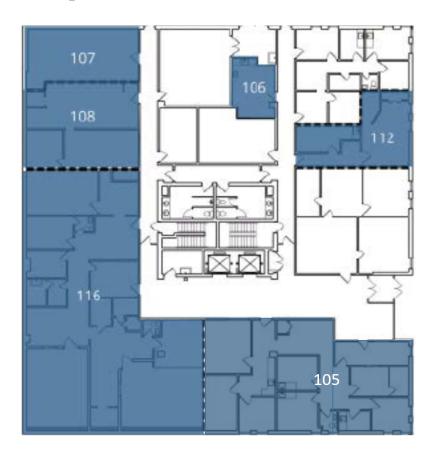

## First Floor Availability

### **Available Spaces**

| Suite |               | Tenant    | Size (SF) |
|-------|---------------|-----------|-----------|
| 105   |               | Available | 2,088 SF  |
| 106   | Virtual Video | Available | 223 SF    |
| 107   | Virtual Video | Available | 591 SF    |
| 108   | Virtual Video | Available | 948 SF    |
| 112   | Virtual Video | Available | 635 SF    |
| 116   | Virtual Video | Available | 3,577 SF  |