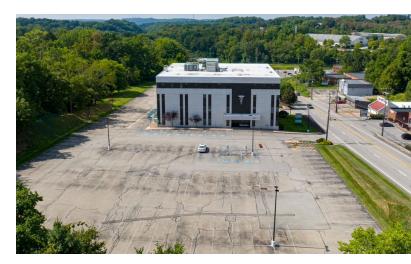

# Monroeville Medical Arts Building

2550 Mosside Blvd Monroeville, PA 15146

### **Property Highlights**

- Home to a broad range of medical uses including cardiology, pediatrics, dentistry, and family medicine, among others
- Adjacent to Forbes Regional Hospital and less than 5 minutes to UPMC East
- Easy Access to Pennsylvania Turnpike and I-376
- Owned & Managed by Welltower