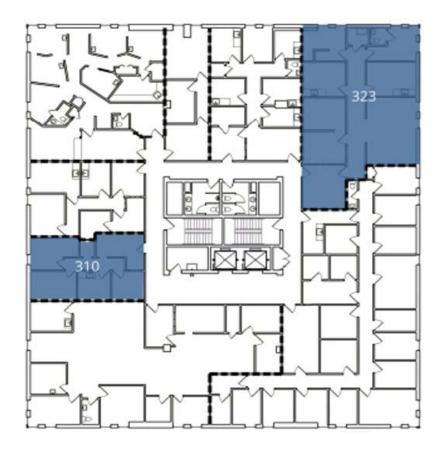

## Third Floor Availability

### **Available Spaces**

| Su | lite            | Tenant    | Size (SF) |
|----|-----------------|-----------|-----------|
| 31 | 0               | Available | 725 SF    |
| 32 | 3 Virtual Video | Available | 1,777 SF  |