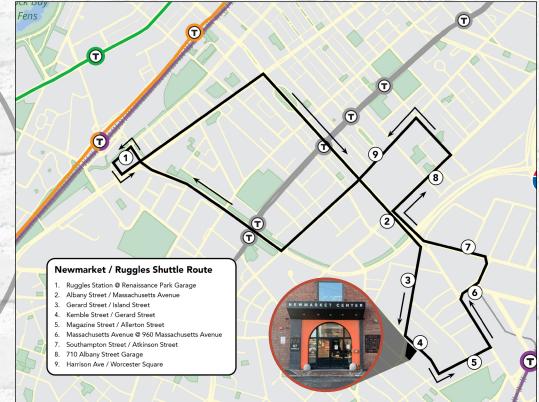

# **Boston Realty Advisors**

is pleased to present an amazing brick and beam flex space minutes to the South End with access to parking and public transportation. This building has a freight/ passenger elevator for easy loading in and out if needed. The building is occupied by many businesses who benefit from its affordable rents and close proximity to the city.