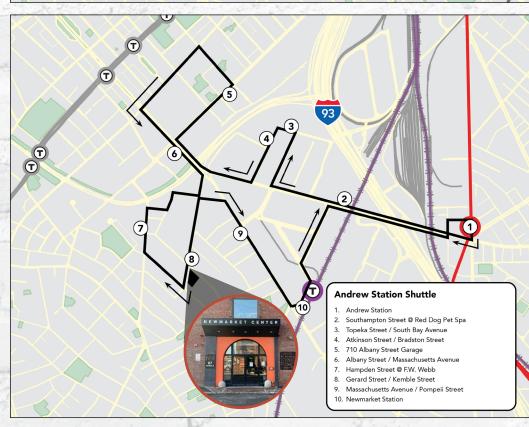

# **Boston Realty Advisors**

is pleased to present an amazing brick and beam flex space minutes to the South End with access to parking and public transportation. This building has a freight/ passenger elevator for easy loading in and out if needed. The building is occupied by many businesses who benefit from its affordable rents and close proximity to the city.