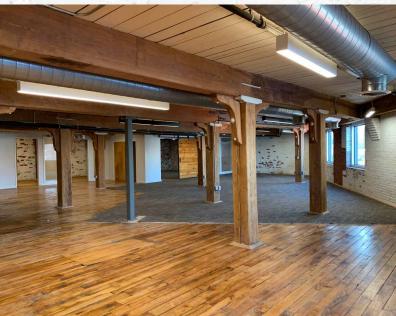

# **Boston Realty Advisors**

is pleased to present an amazing brick and beam flex space minutes to the South End with access to parking and public transportation. This building has a freight/ passenger elevator for easy loading in and out if needed. The building is occupied by many businesses who benefit from its affordable rents and close proximity to the city.

#### 1st Floor

4,601 SF / 4,894 SF / 12,000 SF Available 2/1/2025

#### 2nd Floor

2,354 SF / 5,189 SF Available 2/1/2025

#### 3rd Floor

2,676 SF / 5,189 SF / 16,436 SF Full floor may be available.