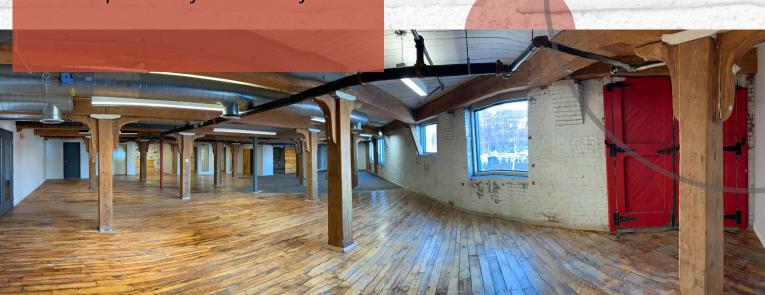

Brick and Beam - Flex Space Available

# **Boston Realty Advisors**

is pleased to present an amazing brick and beam flex space minutes to the South End with access to parking and public transportation. This building has a freight/ passenger elevator for easy loading in and out if needed. The building is occupied by many businesses who benefit from its affordable rents and close proximity to the city.