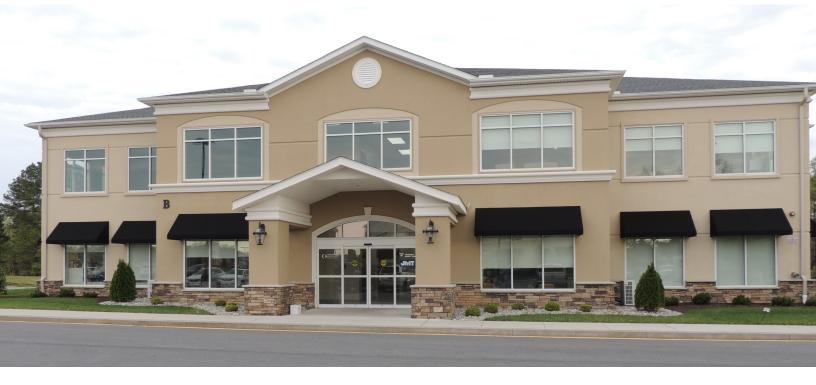

## Office For Lease

1198 S. Governors Ave.

Dover, DE

## **Property Information**

- ⇒ Class A Office Building
- ⇒ 4,800+/- SF Available, Building B, Suite B200
- ⇒ 18,080+/- SF Proposed Building C
- ⇒ Zoned C2A
- ⇒ Located on S. Governors, just south of Bayhealth Medical
- ⇒ Close to Route 1, Ample Parking
- ⇒ Lease Price: \$20.00 psf NNN