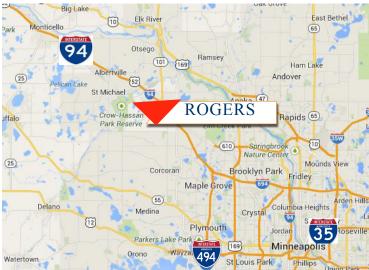

#### PROPERTY INFORMATION

- \* Property located West side of Hwy 101
- \* Quick and Easy Access to I-94
- \* 10 Minutes from Maple Grove
- \* Major Retailers in the area include:

Super Target, Kohl's Caribou, Arby's, Subway,

T-Mobile, HealthSource and much more!