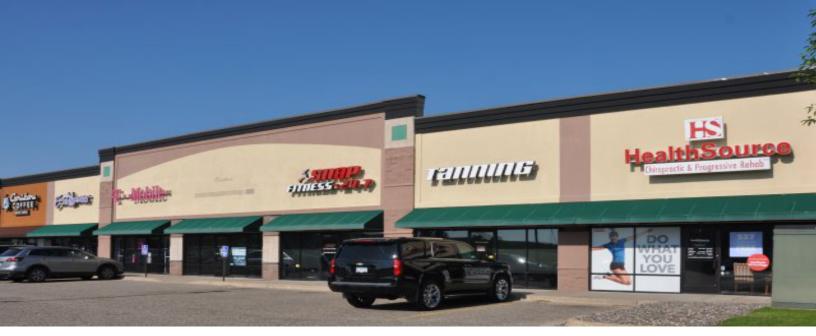

### PROPERTY INFORMATION

\* Lease Rate \$14.00/psf NNN

Operating Expenses: \$7.25/psf

\* Building is 10,400/sf

Space Available: 1,243/sf

- \* Hennepin County PID 14-120-23-31-0019
- \* Multi-Tenant Retail Building
- \* Private Restrooms
- \* Businesses in Area:

Caribou Coffee, T-Mobile, HealthSource, Target, Subway, Kohl's, Healthsource, Arby's, Wendy's, and much more...

Contact: SHEILA ZACHMAN (763) 244-0600

SZ a chman @commreal ty solutions. com