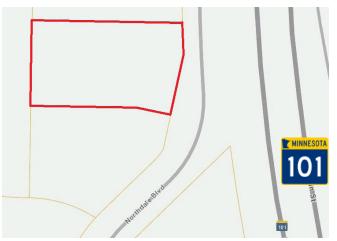

## For Lease Rogers Center 13635 Northdale Blvd - Rogers MN 55374

#### PROPERTY INFORMATION

- \* Property located West side of Hwy 101
- \* Quick and Easy Access to I-94
- \* 10 Minutes from Maple Grove
- \* Major Retailers in the area include:

Super Target, Kohl's Caribou, Arby's, Subway,

### **TRAFFIC COUNTS - 2019**

\* I-94 - 75,000 VPD \* Hwy 101 - 44,500 VPD \* Northdale Blvd. - 4,000 VPD

Contact:
SHEILA ZACHMAN
(763) 244-0600
SZachman@commrealtysolutions.com