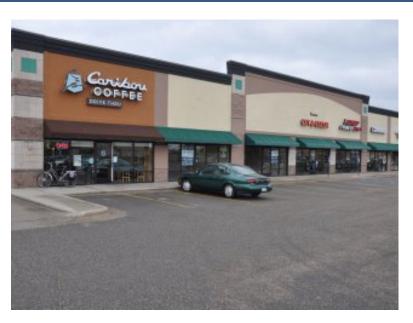

## For Lease Rogers Center 13635 Northdale Blvd - Rogers MN 55374

### PROPERTY INFORMATION

\* Lease Rate \$14.00/psf NNN

Operating Expenses: \$7.25/psf

\* Building is 10,400/sf

Space Available: 1,243/sf

- \* Hennepin County PID 14-120-23-31-0019
- \* Multi-Tenant Retail Building
- \* Private Restrooms
- \* Businesses in Area:

Caribou Coffee, T-Mobile, HealthSource, Target, Subway, Kohl's, Healthsource, Arby's, Wendy's, and much more...

Contact: SHEILA ZACHMAN (763) 244-0600

SZ a chman @commreal ty solutions. com