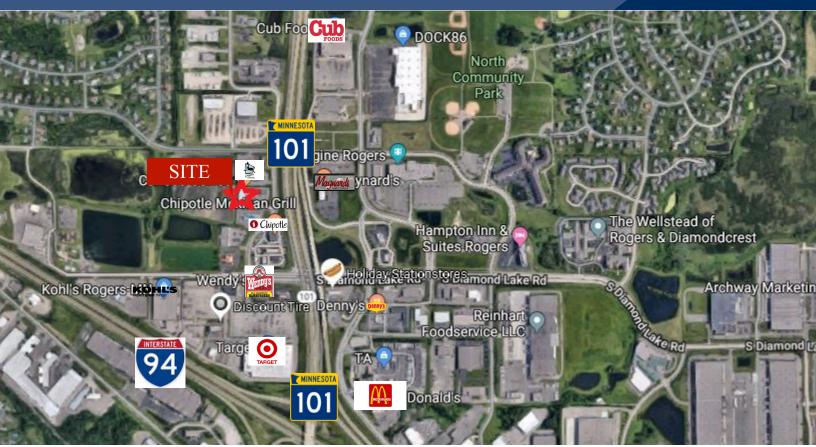

#### PROPERTY INFORMATION

- \* Property located West side of Hwy 101
- \* Quick and Easy Access to I-94
- \* 10 Minutes from Maple Grove
- \* Major Retailers in the area include:

Super Target, Kohl's Caribou, Arby's, Subway,

T-Mobile, HealthSource and much more!

### **TRAFFIC COUNTS - 2019**

\* I-94 - 75,000 VPD \* Hwy 101 - 44,500 VPD \* Northdale Blvd. - 4,000 VPD

Contact:
SHEILA ZACHMAN
(763) 244-0600
SZachman@commrealtysolutions.com