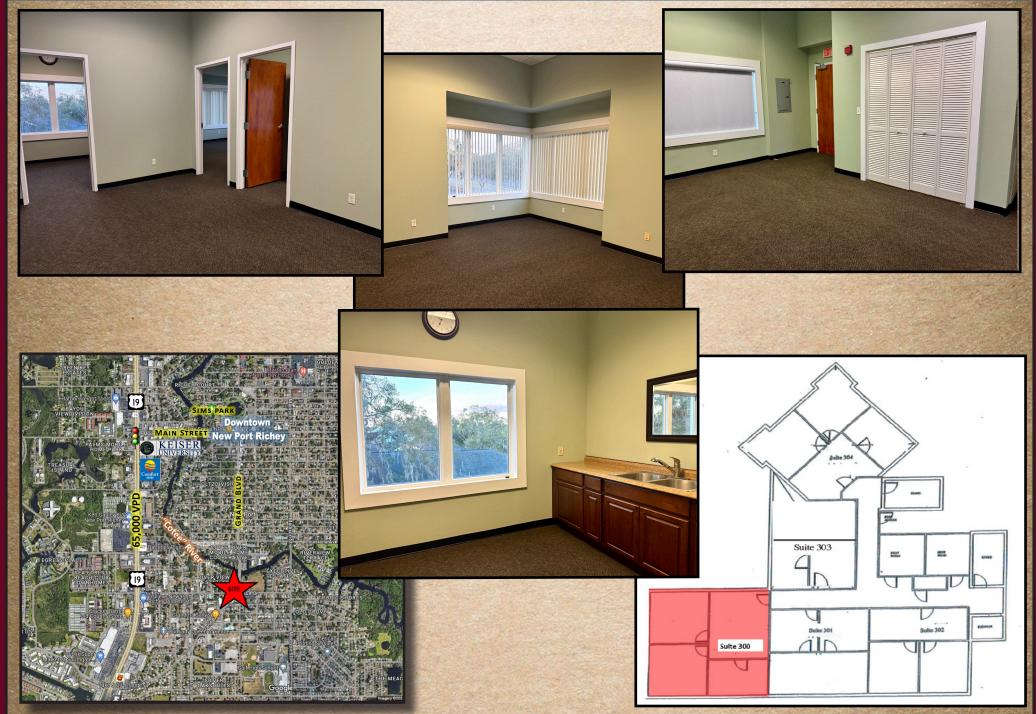

## Office Space For Lease

5509 Grand Blvd. New Port Richey, FL 34652

- 3rd floor office suite available 930 sf
- Building with upscale finishes including granite and porcelain tile
- Two (2) private offices and break area w/ countertop sink

Sabrina McCall, ACM

VP of Property Management Office: (727) 376-4900 smccall@cap-realty.com www.cap-realty.com

- Large exterior signage
- Excellent access, visibility and parking!
- Outdoor patio and secured entrance
- Located on Grand Blvd. at the traffic lit corner of Gulf Dr. in downtown New Port Richey