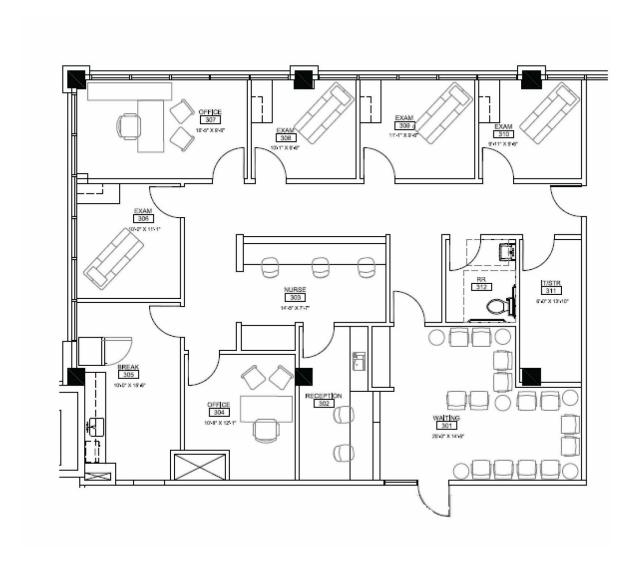

#### **Property Highlights**

- Renovations underway
- New Institutional ownership
- Customizable suites
- Rent abatement for New Deals
- No use restrictions

| Availabilities | SF       |
|----------------|----------|
| Spec Suite 305 | 2,250 SF |

| Suite          | Size     |
|----------------|----------|
| Spec Suite 305 | 2,250 SF |

**Banks Newton** 

214.461.2388 214.461.2302 bnewton@lpc.com PShaw@lpc.com

Peter Shaw 214.461.2302

Douglas Maclay 214.461.2371 dmaclay@lpc.com Elizabeth Madden 214.461.1065 emadden@lpc.com Lincoln