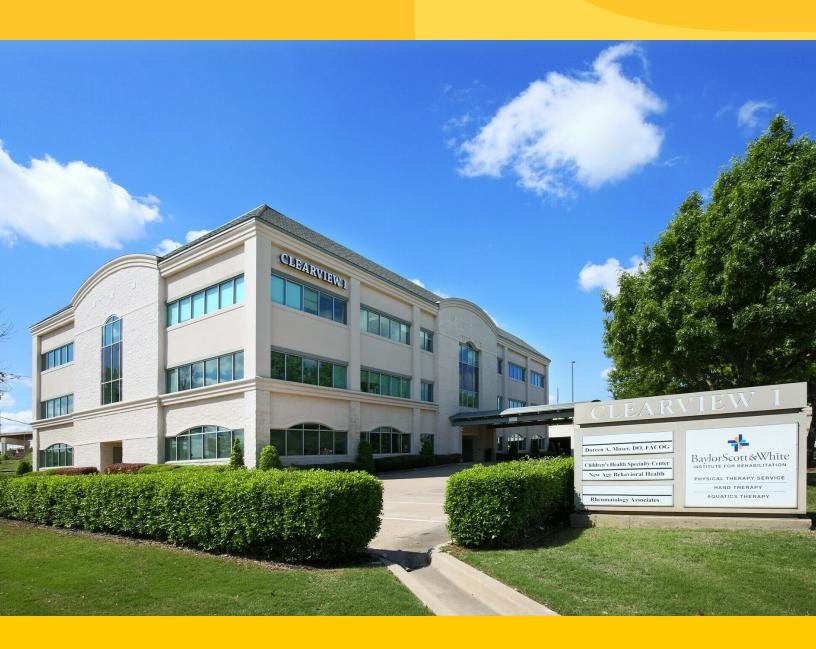

### **CLEARVIEW I**

1643 Lancaster Dr. Grapevine, TX 76051

#### **Property Overview**

Clearview I and II are medical office buildings with institutional ownership located adjacent to the Baylor Scott & White Medical Center -Grapevine Campus. The buildings are conveniently located on the SEC of State Highway 114 and Clearview Drive with great interstate access and great visibility. The buildings offer ample parking with an on-site garage, providing free parking for patients.

#### **Property Highlights**

- Renovations underway
- New Institutional ownership
- Customizable suites
- Rent abatement for New Deals
- No use restrictions

| Availabilities | SF       |
|----------------|----------|
| Spec Suite 305 | 2,250 SF |