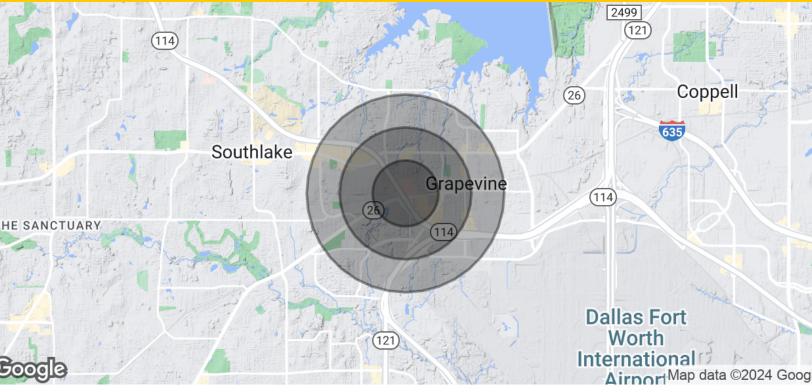

### **CLEARVIEW I**

1643 Lancaster Dr. | Grapevine, TX 76051

| Population           | 0.5 Miles | 1 Mile    | 1.5 Miles |
|----------------------|-----------|-----------|-----------|
| Total Population     | 940       | 4,809     | 16,145    |
| Average Age          | 40.2      | 40.1      | 38.2      |
| Average Age (Male)   | 34.0      | 37.3      | 37.0      |
| Average Age (Female) | 41.2      | 40.9      | 38.9      |
| Households & Income  | 0.5 Miles | 1 Mile    | 1.5 Miles |
| Total Households     | 444       | 2,169     | 6,818     |
| # of Persons per HH  | 2.1       | 2.2       | 2.4       |
| Average HH Income    | \$97,994  | \$95,819  | \$96,254  |
| Average House Value  | \$279,473 | \$277,506 | \$283,934 |

2020 American Community Survey (ACS)

**Banks Newton** 

214.461.2388 bnewton@lpc.com **Peter Shaw** 

214.461.2302 PShaw@lpc.com **Douglas Maclay** 

214.461.2371 dmaclay@lpc.com Elizabeth Madden

214.461.1065 emadden@lpc.com