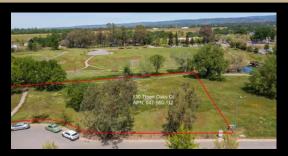

## 140 Three Oaks Ct, Chico, CA. 95973

### 140 Three Oaks Ct

#### SUMMARY

- ASKING PRICE: \$229,997
- \$ PER ACRE: \$267.438
- LOT SQFT: 37,462
- ACRES: 0.86
- ZONING: ML
- LISTING ID: SN23066788
- PARCEL #: 047560113000

#### DESCRIPTION

A 0.86 acre lot zoned light industrial located out near the Chico airport is now available for building. This complex is complete with full public services, streets, curbs, and gutters. This beautiful acreage has amenities of walking paths and a creek view. If you have always dreamed about owning your own building or building as an investor these lots have amazing potential.