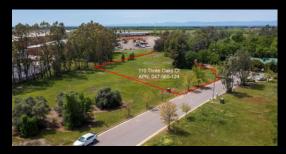

age has amenities of walking paths and a creek view. If you have always dreamed about owning your own building or building as an investor these lots have amazing potential.





# 110 Three Oaks Ct, Chico, CA. 95973

### 110 Three Oaks Ct

#### SUMMARY

- ASKING PRICE: \$670.824
- \$ PER ACRE: \$217.800
- LOT SQFT: 134,165
- ACRES: 3.08
- ZONING: ML
- LISTING ID: SN23066791
- PARCEL #: 047560124000

#### DESCRIPTION

A 3.08 acre lot zoned light industrial located out near the Chico airport is now available for building. This complex is complete with full public services, streets, curbs, and gutters. This beautiful acreage has amenities of walking paths and a creek view. If you have always dreamed about owning your own building or building as an investor these lots have amazing potential.







## City Overview

## CITY OF CHICO

Chico is the most populous city in Butte County, California, United States. As of the 2010 United States Census, the population was 86,187, reflecting an increase of 26,233 from the 59,954 counted in the 2000 Census. Following the 2018 Camp Fire that destroyed much of the neighboring town of Paradise, the population of Chico surged as many people who lost their homes in the fire moved to Chico. In 2019, the US Census estimated the population of Chico is 103,301. The city is the cultural, economic, and educational center of the northern Sacramento Valley and home to both California State University, Chico and Bidwell Park, the country's 26th largest municipal park and the 13th largest municipally-owned park. Bidwell Park makes up over 17% of the cit