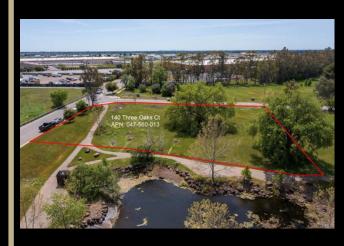

## 140 Three Oaks Ct, Chico, CA. 95973

### 140 Three Oaks Ct

#### SUMMARY

- ASKING PRICE: \$229,997
- \$ PER ACRE: \$267.438
- LOT SQFT: 37,462
- ACRES: 0.86
- ZONING: ML
- LISTING ID: SN23066788
- PARCEL #: 047560113000

#### DESCRIPTION

A 0.86 acre lot zoned light industrial located out near the Chico airport is now available for building. This complex is complete with full public services, streets, curbs, and gutters. This beautiful acreage has amenities of walking paths and a creek view. If you have always dreamed about owning your own building or building as an investor these lots have amazing potential.