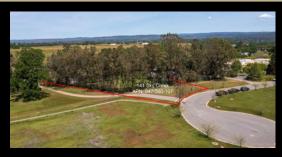

## 111 Skycreek Ct, Chico, CA. 95973

## 111 Skycreek Ct

#### SUMMARY

- ASKING PRICE: \$349,000
- \$ PER ACRE: \$260,448
- LOT SQFT: 58,370
- ACRES: 1.34
- ZONING: ML
- LISTING ID: SN23066737
- PARCEL #: 047560110000

#### DESCRIPTION

A 1.34 acre lot zoned light industrial located out near the Chico airport is now available for building. This complex is complete with full public services, streets, curbs, and gutters. This beautiful acreage has amenities of walking paths and a creek view. If you have always dreamed about owning your own building or building as an investor these lots have amazing potential.