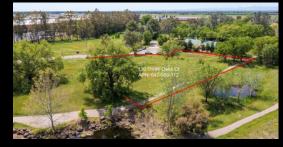

## 140 Three Oaks Ct, Chico, CA. 95973

### 140 Three Oaks Ct

#### SUMMARY

- ASKING PRICE: \$229,997
- \$ PER ACRE: \$267.438
- LOT SQFT: 37,462
- ACRES: 0.86
- ZONING: ML
- LISTING ID: SN23066788
- PARCEL #: 047560113000

#### DESCRIPTION

A 0.86 acre lot zoned light industrial located out near the Chico airport is now available for building. This complex is complete with full public services, streets, curbs, and gutters. This beautiful acreage has amenities of walking paths and a creek view. If you have always dreamed about owning your own building or building as an investor these lots have amazing potential.