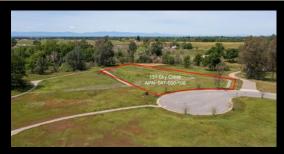

# 141 Skycreek Ct, Chico, CA. 95973

## 141 Skycreek Ct

#### SUMMARY

- ASKING PRICE: \$222,156
- \$ PER ACRE: \$261,360
- LOT SQFT: 37,026
- ACRES: 0.85
- ZONING: ML
- LISTING ID: SN23066771
- PARCEL #: 047560107000

#### DESCRIPTION

A 0.85 acre lot zoned light industrial located out near the Chico airport is now available for building. This complex is complete with full public services, streets, curbs, and gutters. This beautiful acreage has amenities of walking paths and a creek view. If you have always dreamed about owning your own building or building as an investor these lots have amazing potential.