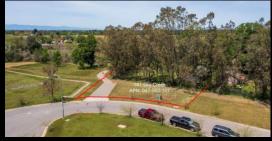

## 130 Three Oaks Ct, Chico, CA. 95973

### 130 Three Oaks Ct

#### SUMMARY

- ASKING PRICE: \$204,732
- \$ PER ACRE: \$217,800
- LOT SQFT: 40,946
- ACRES: 0.94
- ZONING: ML
- LISTING ID: SN23066783
- PARCEL #: 047560112000

#### DESCRIPTION

A 0.94 acre lot zoned light industrial located out near the Chico airport is now available for building. This complex is complete with full public services, streets, curbs, and gutters. This beautiful acreage has amenities of walking paths and a creek view. If you have always dreamed about owning your own building or building as an investor these lots have amazing potential.