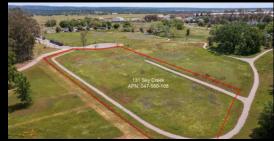

# 131 Skycreek Ct, Chico, CA. 95973

## 131 Skycreek Ct

#### SUMMARY

- ASKING PRICE: \$248,292
- \$ PER ACRE: \$217.800
- LOT SQFT: 49,658
- ACRES: 1.14
- ZONING: ML
- LISTING ID: SN23066763
- PARCEL #: 047560108000

#### DESCRIPTION

A 1.14 acre lot zoned light industrial located out near the Chico airport is now available for building. This complex is complete with full public services, streets, curbs, and gutters. This beautiful acreage has amenities of walking paths and a creek view. If you have always dreamed about owning your own building or building as an investor these lots have amazing potential.