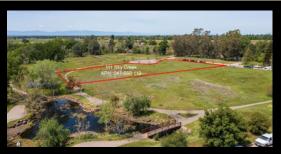

## COMMERCIAL LOTS AVAILABLE FOR SALE

Extraordinary opportunity; 0.85-3.08 acre lots zoned light industrial located out near the Chico airport are now available for building. This complex is complete with full public services, streets, curbs, and gutters. This beautiful acreage has amenities of walking paths and a creek view. If you have always dreamed about owning your own building as an investor these lots have amazing potential.

## 111 Skycreek Ct, Chico, CA. 95973

## 111 Skycreek Ct

#### SUMMARY

- ASKING PRICE: \$349,000
- \$ PER ACRE: \$260,448
- LOT SQFT: 58,370
- ACRES: 1.34
- ZONING: ML
- LISTING ID: SN23066737
- PARCEL #: 047560110000

#### DESCRIPTION

A 1.34 acre lot zoned light industrial located out near the Chico airport is now available for building. This complex is complete with full public services, streets, curbs, and gutters. This beautiful acreage has amenities of walking paths and a creek view. If you have always dreamed about owning your own building or building as an investor these lots have amazing potential.