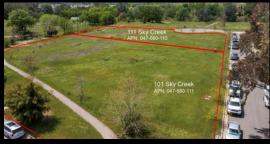

## COMMERCIAL LOTS FOR SALE

LOT# 107 141 Skycreek Ct 1.85 ac • \$222.156

LOT# 108 131 Skycreek Ct 1.14 ac • \$248,292

LOT# 110 111 Skycreek Ct 1.34 ac • \$349,000

LOT# 111 101 Skycreek Ct 1.62 ac • \$352,836

## 111 Skycreek Ct, Chico, CA. 95973

## 111 Skycreek Ct

#### SUMMARY

- ASKING PRICE: \$349,000
- \$ PER ACRE: \$260,448
- LOT SQFT: 58,370
- ACRES: 1.34
- ZONING: ML
- LISTING ID: SN23066737
- PARCEL #: 047560110000

#### DESCRIPTION

A 1.34 acre lot zoned light industrial located out near the Chico airport is now available for building. This complex is complete with full public services, streets, curbs, and gutters. This beautiful acreage has amenities of walking paths and a creek view. If you have always dreamed about owning your own building or building as an investor these lots have amazing potential.