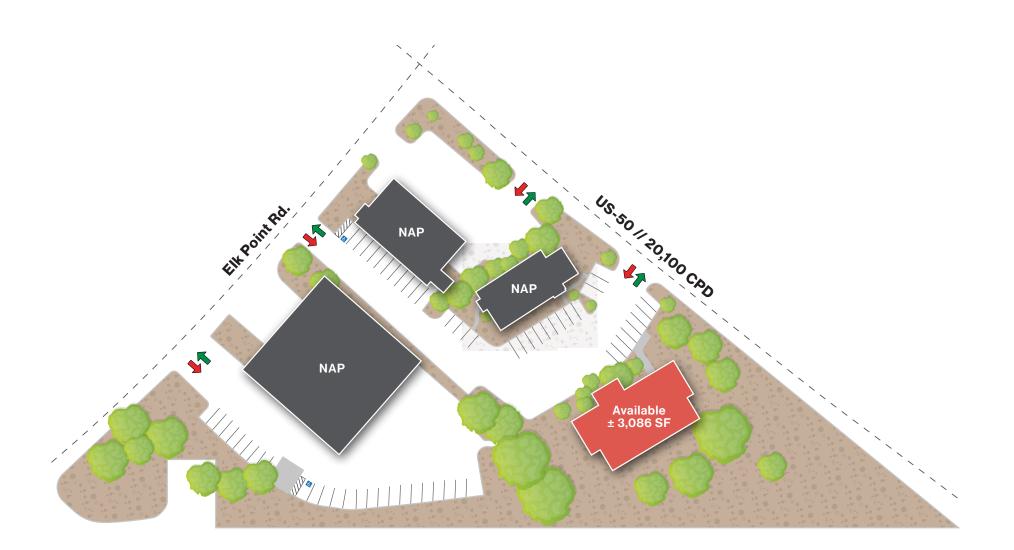

Aerial

#### **Property Highlights**

- Turn-key restaurant space along Hwy. 50 in Zephyr Cove
- Accessible from South Lake Tahoe, Minden/ Gardnerville, Carson City, and Reno via Hwy. 50 and Hwy. 207
- Located just south of the signalized intersection at Hwy. 50 and Elks Point Rd.
- Space can be utilized as a restaurant or reconfigured for a general retail users