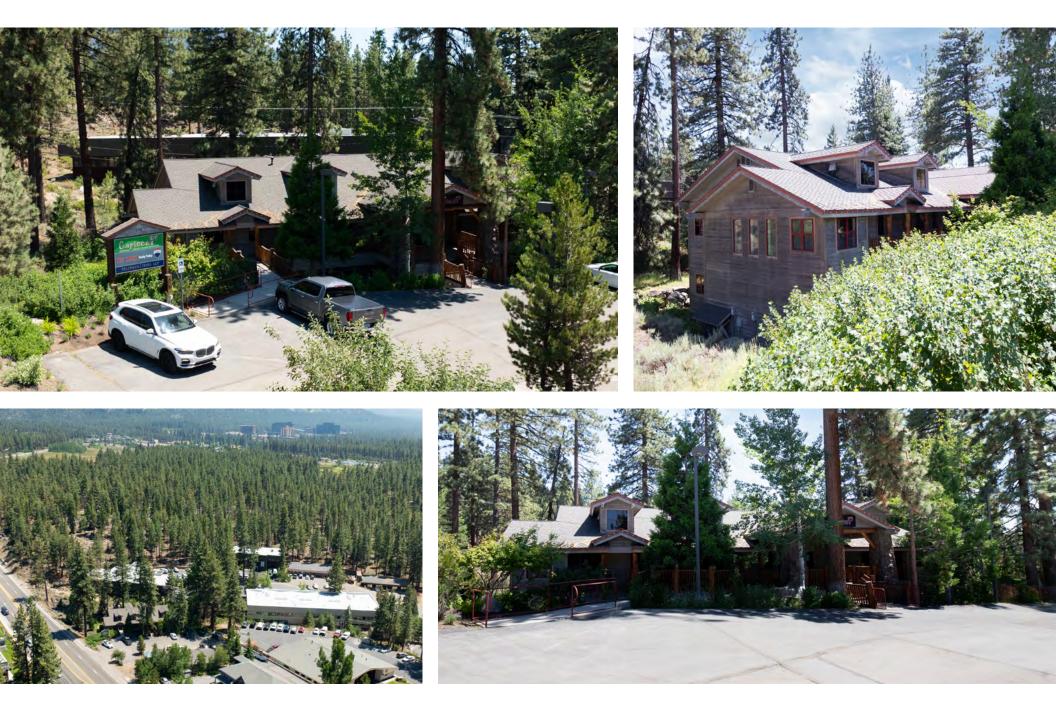

ured for a general retail users

- Medical and office users within the building provide a diverse tenant mix
- Nearby tenants include Safeway, Dollar Tree, Anytime Fitness, USPS, Bobby Page's Cleaners, and more
- Worldmark South Shore timeshare with 110 units located directly across Elks Point Rd.
- Average household income within a 0.5-mile radius over \$204,000 per year

#### Demographics

|                                  | 1-mile    | 3-mile    | 5-mile    |
|----------------------------------|-----------|-----------|-----------|
| 2024<br>Population               | 1,042     | 9,832     | 19,440    |
| 2024 Average<br>Household Income | \$114,347 | \$125,401 | \$118,961 |
| 2024 Total<br>Households         | 483       | 4,454     | 8,786     |



Aerial









### Property Photos



## LOGIC Commercial Real Estate Specializing in Brokerage and Receivership Services



LOGIC



Join our email list and connect with us on LinkedIn

The information herein was obtained from sources deemed reliable; however LOGIC Commercial Real Estate makes no guarantees, warranties or representation as to the completeness or accuracy thereof.

For inquiries please reach out to our team.

lan Cochran, CCIM

Partner 775.225.0826 icochran@logicCRE.com B.0145434.LLC **Greg Ruzzine, CCIM** 

Partner 775.450.5779 gruzzine@logicCRE.com BS.0145435 Sam Meredith

Senior Associate 775.737.2939 smeredith@logicCRE.com S.0189257