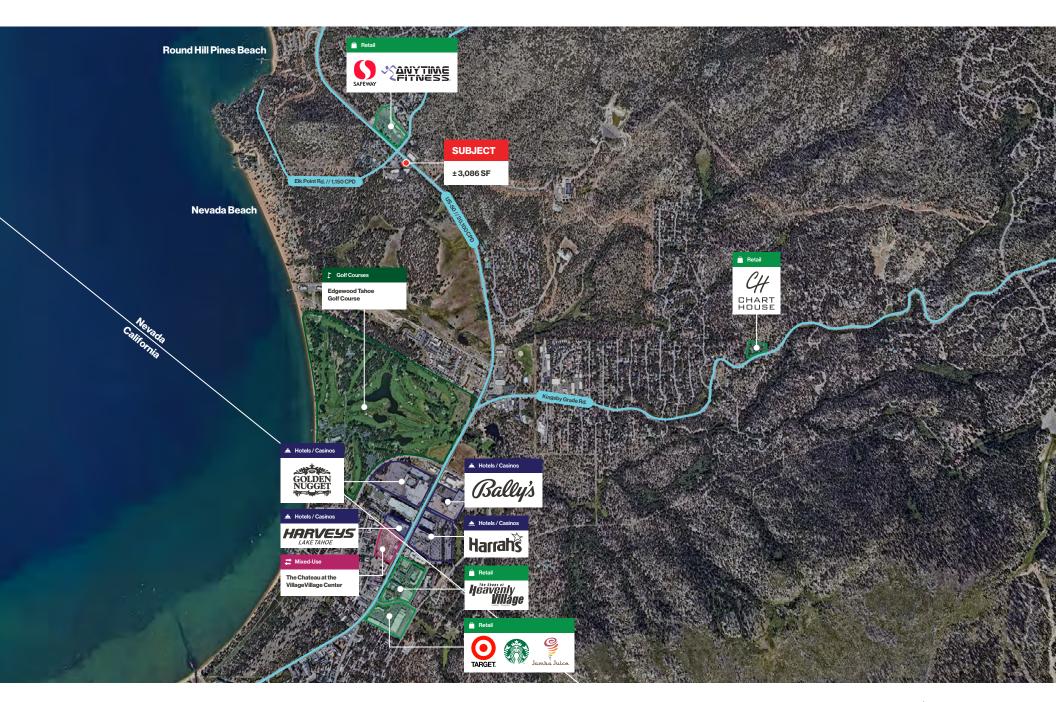

Aerial

#### **Property Highlights**

- Turn-key restaurant space along Hwy. 50 in Zephyr Cove
- Accessible from South Lake Tahoe, Minden/ Gardnerville, Carson City, and Reno via Hwy. 50 and Hwy. 207
- Located just south of the signalized intersection at Hwy. 50 and Elks Point Rd.
- Space can be utilized as a restaurant or reconfigured for a general retail users

- Medical and office users within the building provide a diverse tenant mix
- Nearby tenants include Safeway, Dollar Tree, Anytime Fitness, USPS, Bobby Page's Cleaners, and more
- Worldmark South Shore timeshare with 110 units located directly across Elks Point Rd.
- Average household income within a 0.5-mile radius over \$204,000 per year