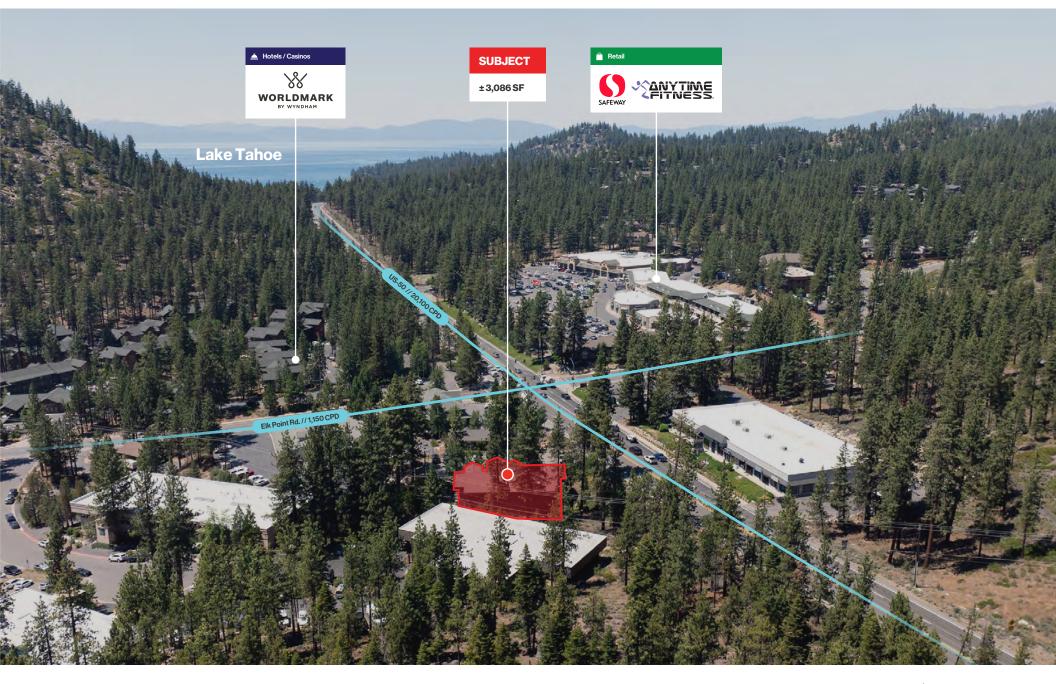

Aerial

#### **Property Highlights**

- Turn-key restaurant space along Hwy. 50 in Zephyr Cove
- Accessible from South Lake Tahoe, Minden/ Gardnerville, Carson City, and Reno via Hwy. 50 and Hwy. 207
- Located just south of the signalized intersection at Hwy. 50 and Elks Point Rd.
- Space can be utilized as a restaurant or reconfigured for a general retail users

- Medical and office users within the building provide a diverse tenant mix
- Nearby tenants include Safeway, Dollar Tree, Anytime Fitness, USPS, Bobby Page's Cleaners, and more
- Worldmark South Shore timeshare with 110 units located directly across Elks Point Rd.
- Average household income within a 0.5-mile radius over \$204,000 per year