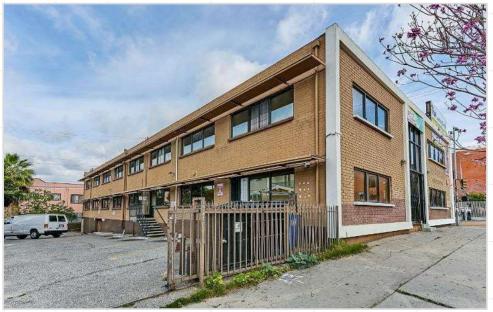

#### 3242 W 8th St, Los Angeles CA 90005

| APN:            | 5094-018-010   |  |
|-----------------|----------------|--|
| Zoning:         | C2             |  |
| Building Sq Ft: | 15,930 sq. ft. |  |
| Land Sq Ft:     | 12,174 sq. ft. |  |
|                 | 1956           |  |
| Built:<br>TOC:  | Tier 3         |  |
|                 |                |  |
| Parking:        | 36 Spaces      |  |

Gross Monthly Rent: \$16,687