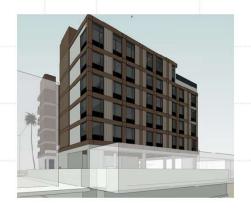

# Hotel Project Assumption No entitlement

Perspective Southwest

Perspective\_Southeast

Perspective\_Northeast

| SCOPE OF WORK       | NEW CONSTRUCTION OF 128 ROOM 6-STORY HOTEL<br>BUILDING OVER ONE(1) LEVEL OF<br>SUBTERRANEAN PARKING |                    |  |
|---------------------|-----------------------------------------------------------------------------------------------------|--------------------|--|
| ADDRESS             | 3242 W 8th St, Los Angeles CA 90005                                                                 |                    |  |
| ZONING              | C2-1 & R4-2                                                                                         |                    |  |
| SITE AREA           | 25,700 sq. ft.                                                                                      |                    |  |
| PARKING             | 68                                                                                                  |                    |  |
| ADDRESS             | 3242 W 8th St                                                                                       | 811-819 S Mariposa |  |
| LOT AREA            | 12,174 sq. sf.                                                                                      | 13,526 sq. ft.     |  |
| APN                 | 5094-018-010                                                                                        | 5094-018-011&012   |  |
| CASE NUMBER         |                                                                                                     |                    |  |
| BUILDABLE AREA      | C2-1: 12,174 sq. ft. & R4-2: 100 ft X 80 ft                                                         |                    |  |
| FAR ALLOWED         | 85,000 sq. ft. (MAX FLOOR AREA)                                                                     |                    |  |
| FLOOR AREA PROPOSED | 85,000 sq. ft.                                                                                      |                    |  |
|                     | UNDERGROUND                                                                                         | 1,200 SF           |  |
|                     | GROUND                                                                                              | 7,000 SF           |  |
|                     | 2ND-6TH FL                                                                                          | 76,800 SF          |  |
| HEIGHT ALLOWED      | UNLIMITED HEIGHT                                                                                    |                    |  |
| DENSITY ALLOWED     | 128 GUEST ROOM ALLOWED                                                                              |                    |  |
| DENSITY PROPOSED    | TOTAL 128 GUEST ROOMS                                                                               |                    |  |
|                     |                                                                                                     |                    |  |