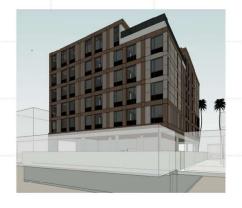

# Hotel Project Assumption No entitlement

Perspective Southwest

Perspective\_Southeast

Perspective\_Northeast

| SCOPE OF WORK       | NEW CONSTRUCTION OF 128 ROOM 6-STORY HOTEL<br>BUILDING OVER ONE(1) LEVEL OF<br>SUBTERRANEAN PARKING |                    |  |
|---------------------|-----------------------------------------------------------------------------------------------------|--------------------|--|
| ADDRESS             | 3242 W 8th St, Los Angeles CA 90005                                                                 |                    |  |
| ZONING              | C2-1 & R4-2                                                                                         |                    |  |
| SITE AREA           | 25,700 sq. ft.                                                                                      |                    |  |
| PARKING             | 68                                                                                                  |                    |  |
| ADDRESS             | 3242 W 8th St                                                                                       | 811-819 S Mariposa |  |
| LOT AREA            | 12,174 sq. sf.                                                                                      | 13,526 sq. ft.     |  |
| APN                 | 5094-018-010                                                                                        | 5094-018-011&012   |  |
| CASE NUMBER         |                                                                                                     |                    |  |
| BUILDABLE AREA      | C2-1: 12,174 sq. ft. & R4-2: 100 ft X 80 ft                                                         |                    |  |
| FAR ALLOWED         | 85,000 sq. ft. (MAX FLOOR AREA)                                                                     |                    |  |
| FLOOR AREA PROPOSED | 85,000 sq. ft.                                                                                      |                    |  |
|                     | UNDERGROUND                                                                                         | 1,200 SF           |  |
|                     | GROUND                                                                                              | 7,000 SF           |  |
|                     | 2ND-6TH FL                                                                                          | 76,800 SF          |  |
| HEIGHT ALLOWED      | UNLIMITED HEIGHT                                                                                    |                    |  |
| DENSITY ALLOWED     | 128 GUEST ROOM ALLOWED                                                                              |                    |  |
| DENSITY PROPOSED    | TOTAL 128 GUEST ROOMS                                                                               |                    |  |
|                     |                                                                                                     |                    |  |