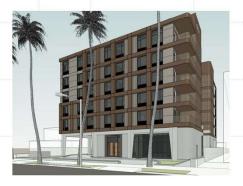

# Hotel Project Assumption No entitlement

Perspective Southwest

Perspective\_Southeast

Perspective\_Northeast

| SCOPE OF WORK       | NEW CONSTRUCTION OF 128 ROOM 6-STORY HOTEL<br>BUILDING OVER ONE(1) LEVEL OF<br>SUBTERRANEAN PARKING |                    |  |
|---------------------|-----------------------------------------------------------------------------------------------------|--------------------|--|
| ADDRESS             | 3242 W 8th St, Los Angeles CA 90005                                                                 |                    |  |
| ZONING              | C2-1 & R4-2                                                                                         |                    |  |
| SITE AREA           | 25,700 sq. ft.                                                                                      |                    |  |
| PARKING             | 68                                                                                                  |                    |  |
| ADDRESS             | 3242 W 8th St                                                                                       | 811-819 S Mariposa |  |
| LOT AREA            | 12,174 sq. sf.                                                                                      | 13,526 sq. ft.     |  |
| APN                 | 5094-018-010                                                                                        | 5094-018-011&012   |  |
| CASE NUMBER         |                                                                                                     |                    |  |
| BUILDABLE AREA      | C2-1: 12,174 sq. ft. & R4-2: 100 ft X 80 ft                                                         |                    |  |
| FAR ALLOWED         | 85,000 sq. ft. (MAX FLOOR AREA)                                                                     |                    |  |
| FLOOR AREA PROPOSED | 85,000 sq. ft.                                                                                      |                    |  |
|                     | UNDERGROUND                                                                                         | 1,200 SF           |  |
|                     | GROUND                                                                                              | 7,000 SF           |  |
|                     | 2ND-6TH FL                                                                                          | 76,800 SF          |  |
| HEIGHT ALLOWED      | UNLIMITED HEIGHT                                                                                    |                    |  |
| DENSITY ALLOWED     | 128 GUEST ROOM ALLOWED                                                                              |                    |  |
| DENSITY PROPOSED    | TOTAL 128 GUEST ROOMS                                                                               |                    |  |
|                     |                                                                                                     |                    |  |