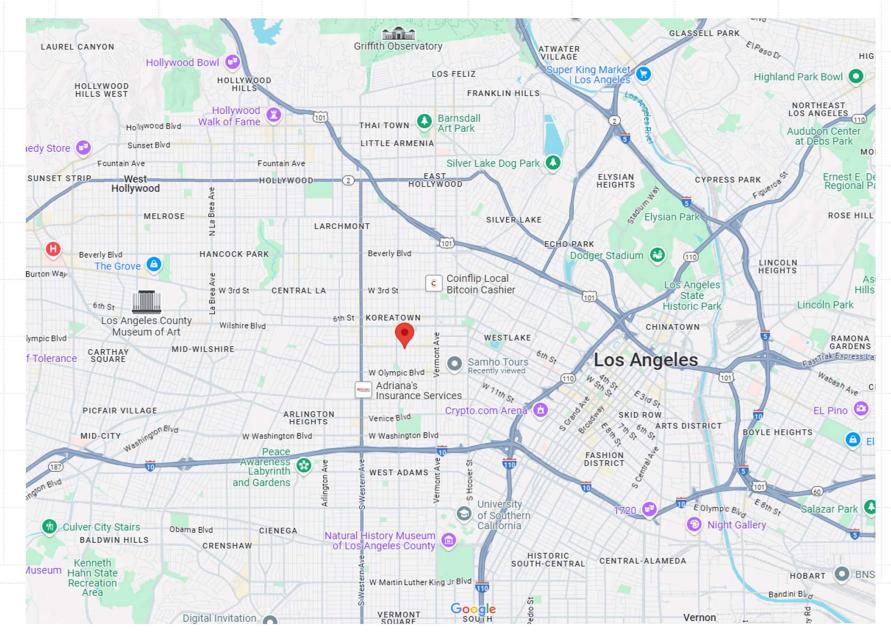

### 3 miles from LA downtown Located in Los Angeles Koreatown

8<sup>th</sup> and Mariposa South & West Corner