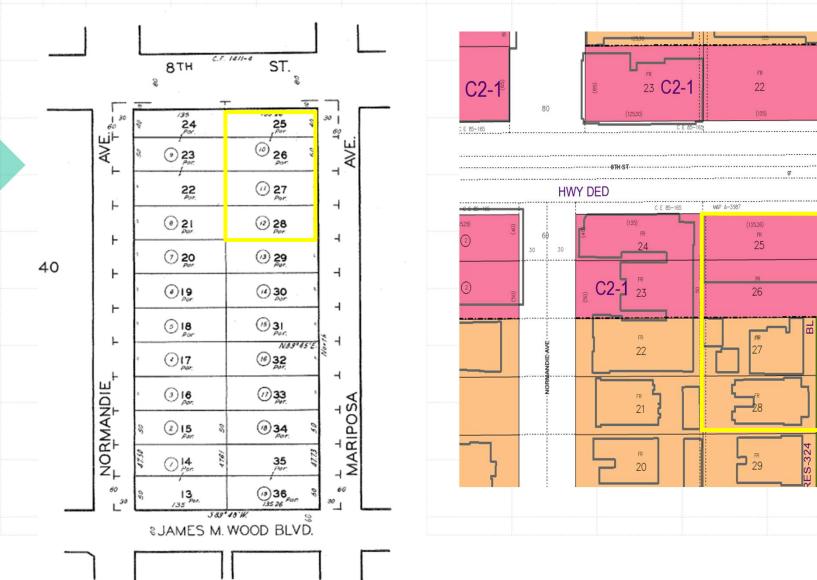

# Zone C2-1 & R4-2

|                    |                                                                                                                         |                                                                                                                                                                                                                                 | - 1         |
|--------------------|-------------------------------------------------------------------------------------------------------------------------|---------------------------------------------------------------------------------------------------------------------------------------------------------------------------------------------------------------------------------|-------------|
|                    |                                                                                                                         | Property I                                                                                                                                                                                                                      | nformati    |
| Site Summary-Mix-L | Jse Project                                                                                                             |                                                                                                                                                                                                                                 |             |
| Address:           | 3242 W. 8 <sup>th</sup> St<br>811 S Mariposa Ave<br>819 S Mariposa Ave                                                  | Density (By Right): 65 Units                                                                                                                                                                                                    |             |
| APNs:              | Los Angeles, CA 90005 5094-018-010, -011, -012                                                                          | Density (Proposed):  1) TOC: Tier 3 2) 70% Unit Increase -                                                                                                                                                                      | - 111 Units |
| Sale Price:        | \$10,000,000<br>3242 W. 8th St- C2-1 (FAR 1:3)                                                                          |                                                                                                                                                                                                                                 |             |
| Zoning:            | 811 - 819 S Mariposa Ave - R4-2<br>(FAR 1:6)                                                                            | Property Highlights                                                                                                                                                                                                             |             |
| Building Sq Ft:    | 3242 W. 8 <sup>th</sup> St - 15,930 sq. ft.<br>811 S Mariposa Ave - 3,098 sq. ft.<br>819 S Mariposa Ave - 4,852 sq. ft. | <ul> <li>Investment Opportunity</li> <li>Walk Score: Walker's Paradise (93)</li> <li>Transit Score: Excellent Transit (80)</li> <li>At 5/23/2017, property was entitled 86 Unit Hotel on 3242 W 8th and 811 Mariposa</li> </ul> |             |
|                    | Total: 23,880 sq. ft.                                                                                                   |                                                                                                                                                                                                                                 |             |
| Land Sq Ft:        | 3242 W. 8th St - 12,174 sq. ft.<br>811 S Mariposa Ave - 6,763 sq. ft.<br>819 S Mariposa Ave - 6,763 sq. ft.             | 8TH C.7. 14/1-4 ST. DED                                                                                                                                                                                                         |             |
|                    | Total: 25,700 sq. ft.                                                                                                   | 24 25 30   C211                                                                                                                                                                                                                 |             |
| Built:             | 3242 W. 8th St- 1956                                                                                                    | 22 (1) 27 Epor.                                                                                                                                                                                                                 |             |
| - Suitt            | 811 S Mariposa Ave - 1924<br>819 S Mariposa Ave - 1924                                                                  | (a) 21 (2) 28 Por                                                                                                                                                                                                               | ARIPOSAA    |
|                    |                                                                                                                         | (7) 20 (3) 29 (4) (4) (4) (4) (4) (4) (4) (4) (4) (4)                                                                                                                                                                           | W           |
|                    |                                                                                                                         |                                                                                                                                                                                                                                 |             |