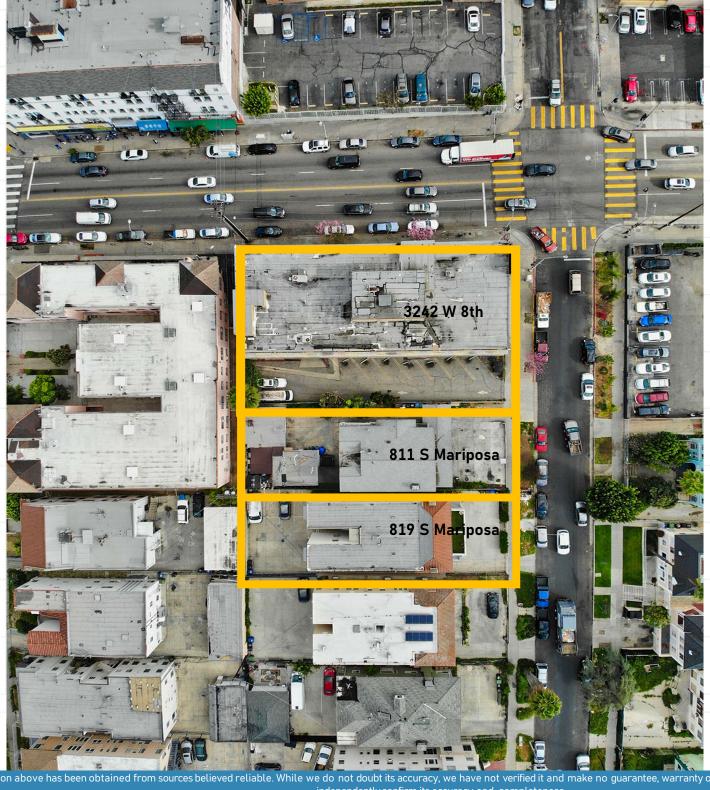

# Mixed Use or Hotel Development

Best Location in Koreatown Los Angeles

3242 W 8<sup>th</sup> Street Los Angeles CA 90005 Commercial Office Building (C2-1)

811–813 S Mariposa Ave. Los Angeles 90005 Residential 4 Unit Apartment (R4–2)

819 S Mariposa Ave. Los Angeles, CA 90005 Residential 4 Unit Apartment (R4-2)

Office Building at 3242 W 8<sup>th</sup> Street, Los Angeles CA 90005

4B Advisors Inc DRE:02165288

Kyungho Hwang 3580 Wilshire Blvd #770 Los Angeles, CA 90010 T: 323-919-0888 Email: khwang@4badvisors.com

# Zone C2-1 & R4-2

|                    |                                                                                                                         |                                                                                                                                                                                                                                 | - 1         |
|--------------------|-------------------------------------------------------------------------------------------------------------------------|---------------------------------------------------------------------------------------------------------------------------------------------------------------------------------------------------------------------------------|-------------|
|                    |                                                                                                                         | Property I                                                                                                                                                                                                                      | nformati    |
| Site Summary-Mix-L | Jse Project                                                                                                             |                                                                                                                                                                                                                                 |             |
| Address:           | 3242 W. 8 <sup>th</sup> St<br>811 S Mariposa Ave<br>819 S Mariposa Ave                                                  | Density (By Right): 65 Units                                                                                                                                                                                                    |             |
| APNs:              | Los Angeles, CA 90005 5094-018-010, -011, -012                                                                          | Density (Proposed):  1) TOC: Tier 3 2) 70% Unit Increase -                                                                                                                                                                      | - 111 Units |
| Sale Price:        | \$10,000,000<br>3242 W. 8th St- C2-1 (FAR 1:3)                                                                          |                                                                                                                                                                                                                                 |             |
| Zoning:            | 811 - 819 S Mariposa Ave - R4-2<br>(FAR 1:6)                                                                            | Property Highlights                                                                                                                                                                                                             |             |
| Building Sq Ft:    | 3242 W. 8 <sup>th</sup> St - 15,930 sq. ft.<br>811 S Mariposa Ave - 3,098 sq. ft.<br>819 S Mariposa Ave - 4,852 sq. ft. | <ul> <li>Investment Opportunity</li> <li>Walk Score: Walker's Paradise (93)</li> <li>Transit Score: Excellent Transit (80)</li> <li>At 5/23/2017, property was entitled 86 Unit Hotel on 3242 W 8th and 811 Mariposa</li> </ul> |             |
|                    | Total: 23,880 sq. ft.                                                                                                   |                                                                                                                                                                                                                                 |             |
| Land Sq Ft:        | 3242 W. 8th St - 12,174 sq. ft.<br>811 S Mariposa Ave - 6,763 sq. ft.<br>819 S Mariposa Ave - 6,763 sq. ft.             | 8TH C.7. 14/1-4 ST. DED                                                                                                                                                                                                         |             |
|                    | Total: 25,700 sq. ft.                                                                                                   | 24 25 30   C211                                                                                                                                                                                                                 |             |
| Built:             | 3242 W. 8th St- 1956                                                                                                    | 22 (1) 27 Epor.                                                                                                                                                                                                                 |             |
| - Suitt            | 811 S Mariposa Ave - 1924<br>819 S Mariposa Ave - 1924                                                                  | (a) 21 (2) 28 Por                                                                                                                                                                                                               | ARIPOSAA    |
|                    |                                                                                                                         | (7) 20 (3) 29 (4) (4) (4) (4) (4) (4) (4) (4) (4) (4)                                                                                                                                                                           | W           |
|                    |                                                                                                                         |                                                                                                                                                                                                                                 |             |