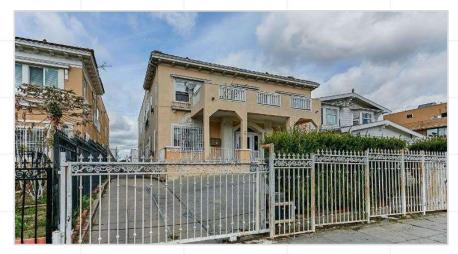

#### **Property Information**

#### 819 S Mariposa Ave Los Angeles CA 90005

APN: 5094-018-012

Zoning: R4-2

Building Sq Ft: 4,853 sq. ft.

Land Sq Ft: 6,763 sq. ft.

Built: 1924

TOC: Tier 3

Parking: 6 Spaces