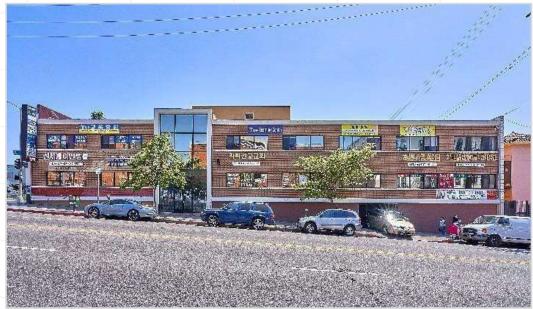

#### 811 S Mariposa Ave Los Angeles CA 90005

**APN**: 5094-018-011

**Zoning:** R4-2

**Building Sq Ft:** 3,098 sq. ft. **Land Sq Ft:** 6,763 sq. ft.

Built: 1924
TOC: Tier 3

Parking: 6 Spaces

Gross Monthly Rent: \$4,432

#### 819 S Mariposa Ave Los Angeles CA 90005

APN: 5094-018-012

Zoning: R4-2

Building Sq Ft: 4,853 sq. ft.

Land Sq Ft: 6,763 sq. ft.

Built: 1924

TOC: Tier 3

Parking: 6 Spaces

Gross Monthly Rent: \$9,000