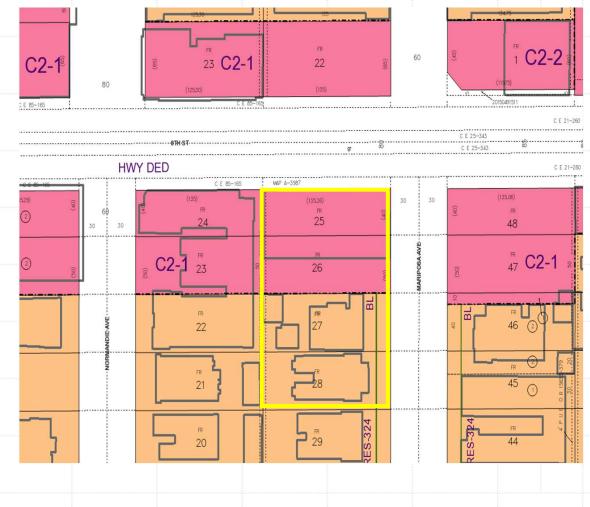

# Zone C2-1 & R4-2

|                    |                                                                                                                         |                                                                                                                                                                                                                                 | - 1         |
|--------------------|-------------------------------------------------------------------------------------------------------------------------|---------------------------------------------------------------------------------------------------------------------------------------------------------------------------------------------------------------------------------|-------------|
|                    |                                                                                                                         | Property I                                                                                                                                                                                                                      | nformati    |
| Site Summary-Mix-L | Jse Project                                                                                                             |                                                                                                                                                                                                                                 |             |
| Address:           | 3242 W. 8 <sup>th</sup> St<br>811 S Mariposa Ave<br>819 S Mariposa Ave                                                  | Density (By Right): 65 Units                                                                                                                                                                                                    |             |
| APNs:              | Los Angeles, CA 90005 5094-018-010, -011, -012                                                                          | Density (Proposed):  1) TOC: Tier 3 2) 70% Unit Increase -                                                                                                                                                                      | - 111 Units |
| Sale Price:        | \$10,000,000<br>3242 W. 8th St- C2-1 (FAR 1:3)                                                                          |                                                                                                                                                                                                                                 |             |
| Zoning:            | 811 - 819 S Mariposa Ave - R4-2<br>(FAR 1:6)                                                                            | Property Highlights                                                                                                                                                                                                             |             |
| Building Sq Ft:    | 3242 W. 8 <sup>th</sup> St - 15,930 sq. ft.<br>811 S Mariposa Ave - 3,098 sq. ft.<br>819 S Mariposa Ave - 4,852 sq. ft. | <ul> <li>Investment Opportunity</li> <li>Walk Score: Walker's Paradise (93)</li> <li>Transit Score: Excellent Transit (80)</li> <li>At 5/23/2017, property was entitled 86 Unit Hotel on 3242 W 8th and 811 Mariposa</li> </ul> |             |
|                    | Total: 23,880 sq. ft.                                                                                                   |                                                                                                                                                                                                                                 |             |
| Land Sq Ft:        | 3242 W. 8th St - 12,174 sq. ft.<br>811 S Mariposa Ave - 6,763 sq. ft.<br>819 S Mariposa Ave - 6,763 sq. ft.             | 8TH C.7. 14/1-4 ST. DED                                                                                                                                                                                                         |             |
|                    | Total: 25,700 sq. ft.                                                                                                   | 24 25 30   C211                                                                                                                                                                                                                 |             |
| Built:             | 3242 W. 8th St- 1956                                                                                                    | 22 (1) 27 Epor.                                                                                                                                                                                                                 |             |
| - Suitt            | 811 S Mariposa Ave - 1924<br>819 S Mariposa Ave - 1924                                                                  | (a) 21 (2) 28 Por                                                                                                                                                                                                               | ARIPOSAA    |
|                    |                                                                                                                         | (7) 20 (3) 29 (4) (4) (4) (4) (4) (4) (4) (4) (4) (4)                                                                                                                                                                           | W           |
|                    |                                                                                                                         |                                                                                                                                                                                                                                 |             |