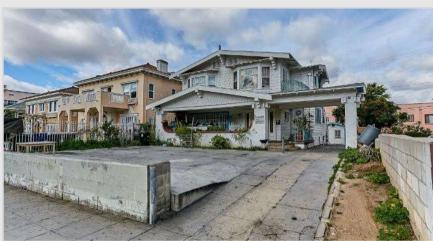

#### 819 S Mariposa Ave Los Angeles CA 90005

APN: 5094-018-012

Zoning: R4-2

Building Sq Ft: 4,853 sq. ft.

Land Sq Ft: 6,763 sq. ft.

Built: 1924

TOC: Tier 3

Parking: 6 Spaces

Gross Monthly Rent: \$9,000