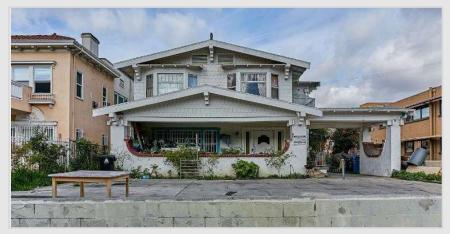

#### 811 S Mariposa Ave Los Angeles CA 90005

**APN**: 5094-018-011

**Zoning:** R4-2

**Building Sq Ft:** 3,098 sq. ft. **Land Sq Ft:** 6,763 sq. ft.

Built: 1924
TOC: Tier 3

Parking: 6 Spaces

Gross Monthly Rent: \$4,432