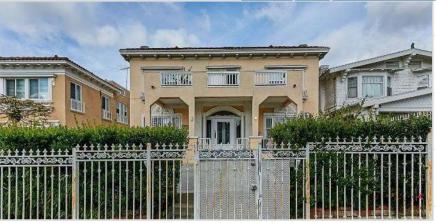

#### 3242 W 8th St, Los Angeles CA 90005

| APN:            | 5094-018-010   |  |
|-----------------|----------------|--|
| Zoning:         | C2             |  |
| Building Sq Ft: | 15,930 sq. ft. |  |
| Land Sq Ft:     | 12,174 sq. ft. |  |
|                 | 1956           |  |
| Built:<br>TOC:  | Tier 3         |  |
|                 |                |  |
| Parking:        | 36 Spaces      |  |

Gross Monthly Rent: \$16,687