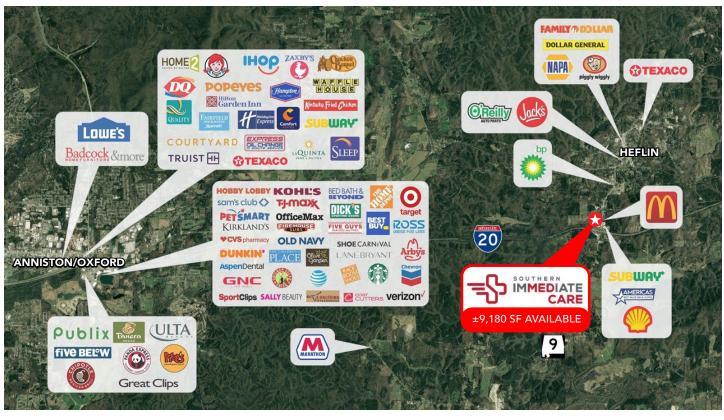

#### LOCATION:

Ideally located on at AL 9 and I-20 intersection (exit 199)

### SIZE:

±9,180 SF Available

±17,000 SF Building Total (Southern Immediate Care Occupies 7,820 SF)