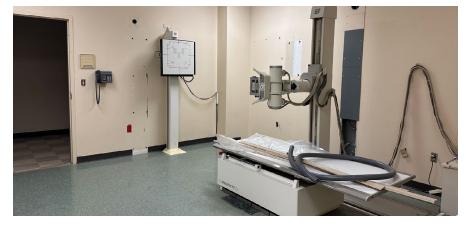

## MEDICAL OFFICE SPACE FOR LEASE

150 Tompkins St, Heflin, AL 36264

Medical Office Space For Lease Adjacent to Southern Immediate Care

| 12 MONTH DEMOGRAPHICS WITHIN | 1000 FT |
|------------------------------|---------|
| 12 MONTH DEMOGRAPHICS WITHIN |         |

### SIZE:

±9,180 SF Available

±17,000 SF Building Total (Southern Immediate Care Occupies 7,820 SF)