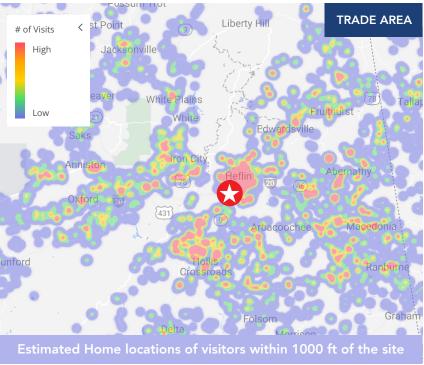

## MEDICAL OFFICE SPACE FOR LEASE

150 Tompkins St, Heflin, AL 36264

Medical Office Space For Lease Adjacent to Southern Immediate Care

| 12 MONTH DEMOGRAPHICS WITHIN | 1000 FT |
|------------------------------|---------|
| 12 MONTH DEMOGRAPHICS WITHIN |         |

| Visits          | 354.6K     |
|-----------------|------------|
| Visitors        | 116.3K     |
| Visit Frequency | 3.05x      |
| Avg Dwell Time  | 55 minutes |
| Visitor Income  | \$60-\$75K |

354.6K 116.3K VISITORS VISITORS VISITOR INCOME