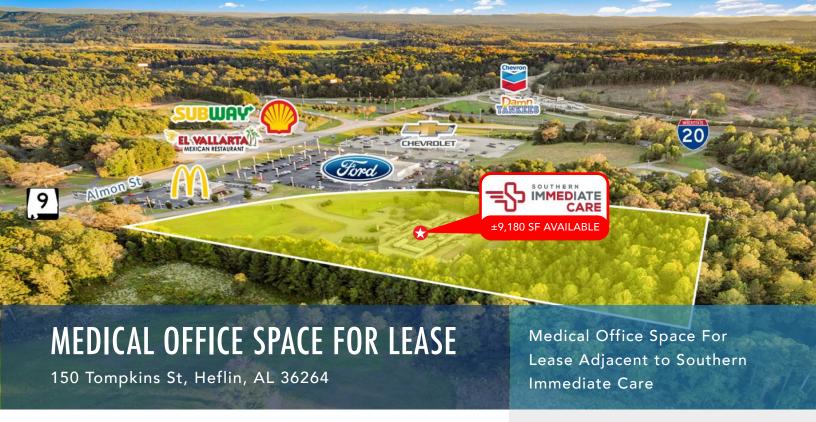

## MEDICAL OFFICE SPACE FOR LEASE

150 Tompkins St, Heflin, AL 36264

Medical Office Space For Lease Adjacent to Southern Immediate Care

| 12 MONTH DEMOGRAPHICS WITHIN | 1000 FT |
|------------------------------|---------|
| 12 MONTH DEMOGRAPHICS WITHIN |         |

#### LOCATION:

Ideally located on at AL 9 and I-20 intersection (exit 199)

### SIZE:

±9,180 SF Available

±17,000 SF Building Total (Southern Immediate Care Occupies 7,820 SF)