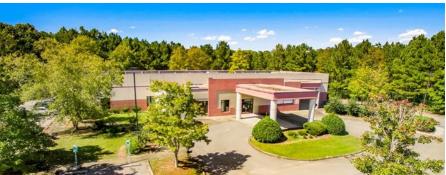

#### **PROPERTY DETAILS:**

• Year Built: 1997

• Tenancy: 2-Tenant Building

• Land Acres: 8.64 AC

### SIZE:

±9,180 SF Available

±17,000 SF Building Total (Southern Immediate Care Occupies 7,820 SF)