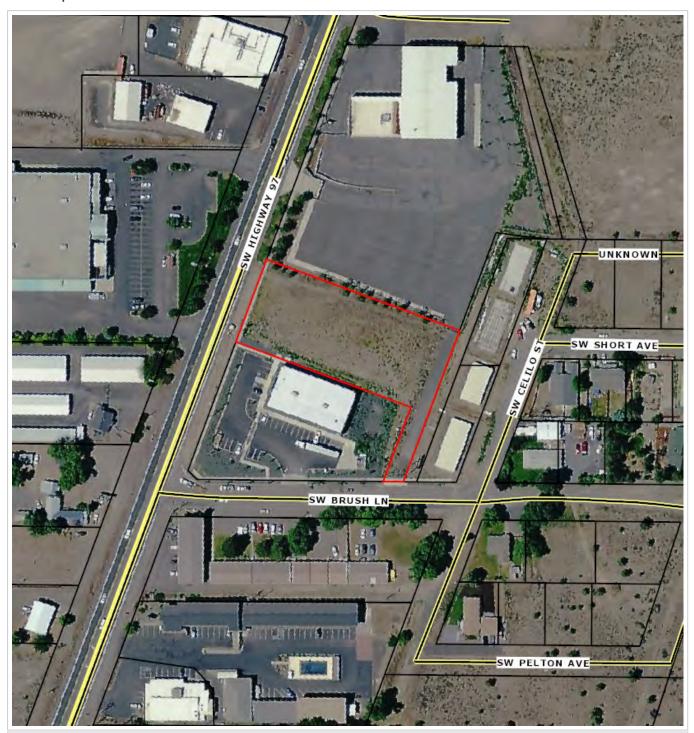

| 93%  |
| Male:93                            | s%         | Male:                             | 91%  |
| Non-Binary: Coming in 2021-22      |            | Non-Binary: Coming in 2021-22     |      |





## **Parcel ID: 21005**

# Site Address:



, Madras OR 97741

Western Title & Escrow This map/plat is being furnished as an aid in locating the herein described land in relation to addicining streets, natural boundaries and other land, and is not a surveil. relation to adjoining streets, natural boundaries and other land, and is not a survey of the land depicted. Except to the extent a policy of title insurance is expressly modified by endorsement, if any, the company does not insure dimensions, distances, location of easements, acreage or other matters shown thereon.





# Parcel ID: 21005

# **Contour Map**





# Parcel ID: 21005





# Parcel ID: 21005







A partnership beyond expectations.

Brought to you by:
Western Title & Escrow Company
360 SW Bond Street, Suite 100
Bend, OR 97702
Tel: (541) 389-5751

Fax: (541) 330-1242

# A Guide to Local Services in Central Oregon





# Central Oregon Local Services

| Electricity                                                                                                                                                                                                                                                                      |