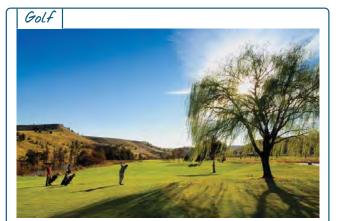

Central Oregon is home to some of the state's premiere golf courses.

Voted among the "Best Places to Play" by Golf Digest, Kah-Nee-Ta boasts a par 72 championship course that makes year round golf not only possible but pleasant.

The city-owned Desert Peaks in Madras is a well-groomed nine-hole course featuring spectacular mountain views. Madras also has the Willow Creek Driving Range.

In Crooked River Ranch, golfers can enjoy a par 71, challenging, 18-hole course with panoramic canyon views. This year-round course is one of the most beautiful in Central Oregon.