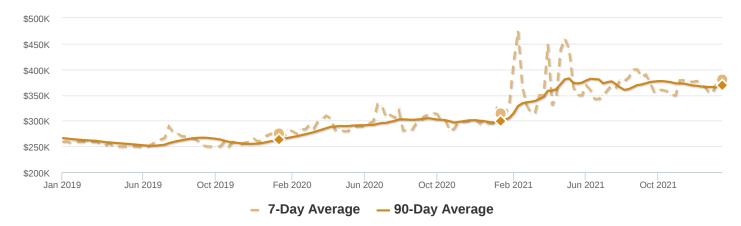

# MADRAS, OR 97741

Single-Family Homes

This week the median list price for Madras, OR 97741 is \$379,900 with the market action index hovering around 43. This is an increase over last month's market action index of 39. Inventory has decreased to 31.

# MARKET ACTION INDEX

This answers "How's the Market?" by comparing rate of sales versus inventory.

Slight Seller's Advantage

Home sales continue to outstrip supply and the Market Action Index has been moving higher for several weeks. This is a Seller's market so watch for upward pricing pressure in the near future if the trend continues.

#### MEDIAN LIST PRICE