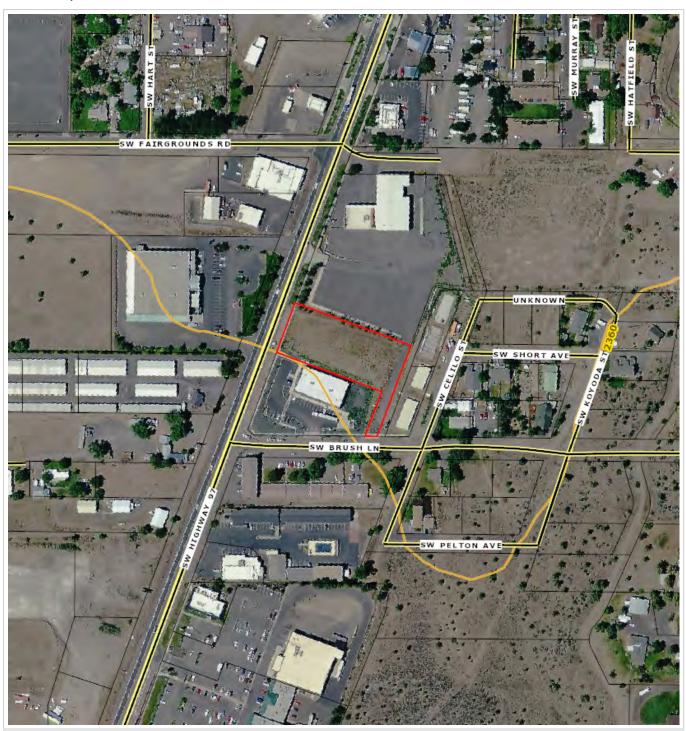

## **Parcel ID: 21005**

# Site Address:

, Madras OR 97741

Western Title & Escrow This map/plat is being furnished as an aid in locating the herein described land in relation to addicining streets, natural boundaries and other land, and is not a surveil. relation to adjoining streets, natural boundaries and other land, and is not a survey of the land depicted. Except to the extent a policy of title insurance is expressly modified by endorsement, if any, the company does not insure dimensions, distances, location of easements, acreage or other matters shown thereon.