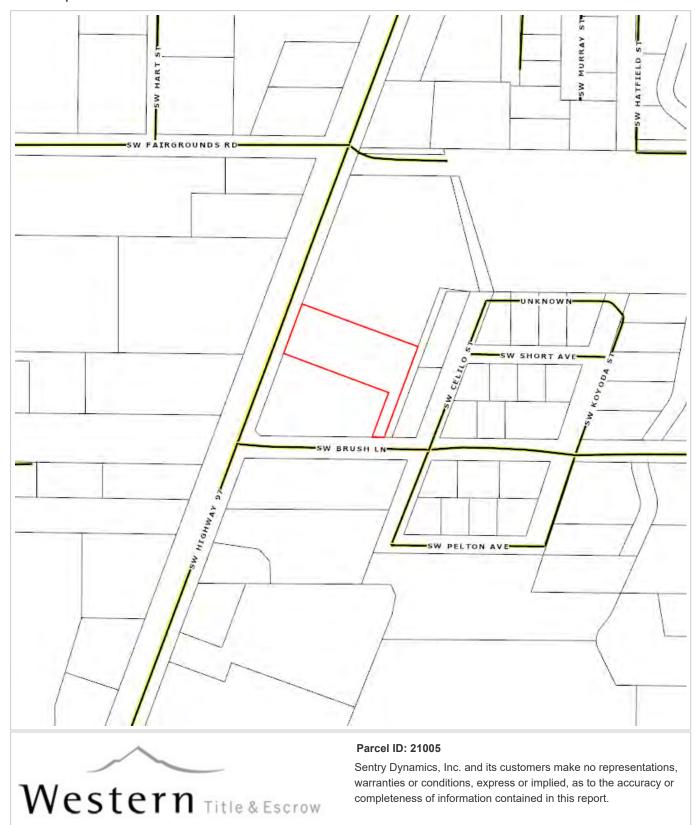

| 91%  |
| Non-Binary: Coming in 2021-22      |            | Non-Binary: Coming in 2021-22     |      |





## **Parcel ID: 21005**

# Site Address:



, Madras OR 97741

Western Title & Escrow This map/plat is being furnished as an aid in locating the herein described land in relation to addicining streets, natural boundaries and other land, and is not a surveil. relation to adjoining streets, natural boundaries and other land, and is not a survey of the land depicted. Except to the extent a policy of title insurance is expressly modified by endorsement, if any, the company does not insure dimensions, distances, location of easements, acreage or other matters shown thereon.





# Parcel ID: 21005

# **Contour Map**





# Parcel ID: 21005





# Parcel ID: 21005







A partnership beyond expectations.

Brought to you by:
Western Title & Escrow Company
360 SW Bond Street, Suite 100
Bend, OR 97702
Tel: (541) 389-5751

Fax: (541) 330-1242

# A Guide to Local Services in Central Oregon





# Central Oregon Local Services

| Electricity                                                                                                                                                                                                                                                                      |                                                                                                                                                                                                                                                              | Cable