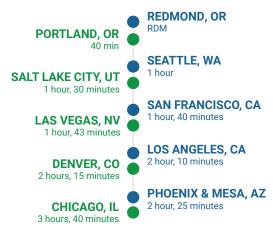

# Why Madras?

- Access to Regional Workforce Easy commute from any point in Central Oregon
- Converging State Highway System US Hwy 97 (Canada to Mexico) and US Hwy 26 (Portland and the Oregon Coast to Nebraska)
- Rail Transportation BNSF and UP railways share the mainline and provide Madras, Metolius and Culver direct rail shipping to the US market, Canada and Mexico
- Airports Madras Airport is a rapidly growing category 4 general aviation airport, and a few miles south is Redmond Regional Airport with direct
  connections to six western hubs.
- UAV -Warm Springs Reservation is one of the six new UAV/UAS test sites in the US
- Incentive Programs for Growing and Relocating Businesses Local loan programs, tax abatements, fast track permitting and fee reductions, workforce training
- Favorable Business Costs Very affordable industrial land costs, competitive power, wage and tax rates
- Livability Boating, camping, fishing, golf, hiking, hunting, rock climbing, rock hounding, skiing, swimming, tennis, rafting, car/boat racing, performing arts center
- Recent Investments in Education Central Oregon Community College Campus, Jefferson County Open Campus with COCC, OSU and local school
  districts, newly constructed sports complex and performing arts center in Madras and K-8 Warm Springs Academy