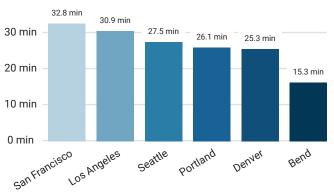

|

Source: SmartAsset, 2020



# **AIR**

Redmond Municipal Airport (RDM; <a href="www.flyrdm.com">www.flyrdm.com</a>) provides commercial air service with 30 daily round-trip flights to Denver, Las Vegas, Los Angeles, Mesa, Phoenix, Portland, Salt Lake City, San Francisco, and Seattle via five carriers (Alaska, Allegiant, American, Delta, and United).



# RAIL

Burlington Northern-Santa Fe (BNSF), Union Pacific (UPRR) and the City of Prineville Railway (COPR) provide direct connections for shipping to any market in the United States, Canada and Mexico.



# **FREIGHT**

U.S. Highways 97 and 20 are two of the state's major trucking routes, with access to major metro areas with connections to Interstate 5 (N-S) and Interstate 84 (E-W).

# **Average Commute Times**



The Central Oregon average commute time is **21 minutes** each way, saving the average worker

over one work week per year!

Source: Census.gov 2019

# **Travel Time & Distance by Car**



# **Travel Time By Air**







## **UTILITIES**

Because most of our region has been built new in the past two decades, our telecommunications infrastructure is one of the Northwest's most technologically advanced, meeting business and telecommuting requirements for capacity, redundancy and reliability.



# **EDUCATION**

Central Oregon is well-recognized for its high level of education, with some of the best K-12 public schools in the nation. In 2018, the Bend-La Pine school district's average SAT scores surpassed the national average by over 100 points. Additionally, our higher education opportunit