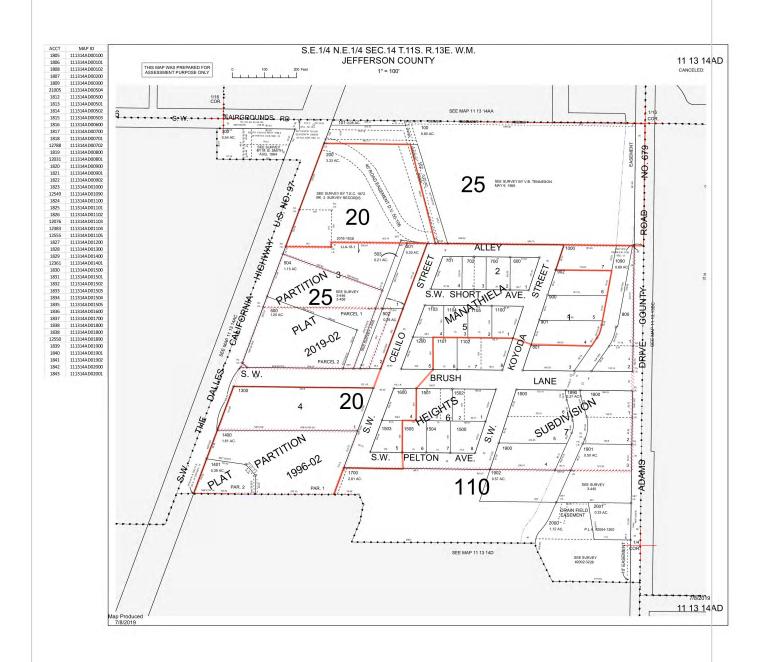

## **Parcel ID: 21005**

# Site Address:

, Madras OR 97741

Western Title & Escrow This map/plat is being furnished as an aid in locating the herein described land in relation to addicining streets, natural boundaries and other land, and is not a surveil. relation to adjoining streets, natural boundaries and other land, and is not a survey of the land depicted. Except to the extent a policy of title insurance is expressly modified by endorsement, if any, the company does not insure dimensions, distances, location of easements, acreage or other matters shown thereon.