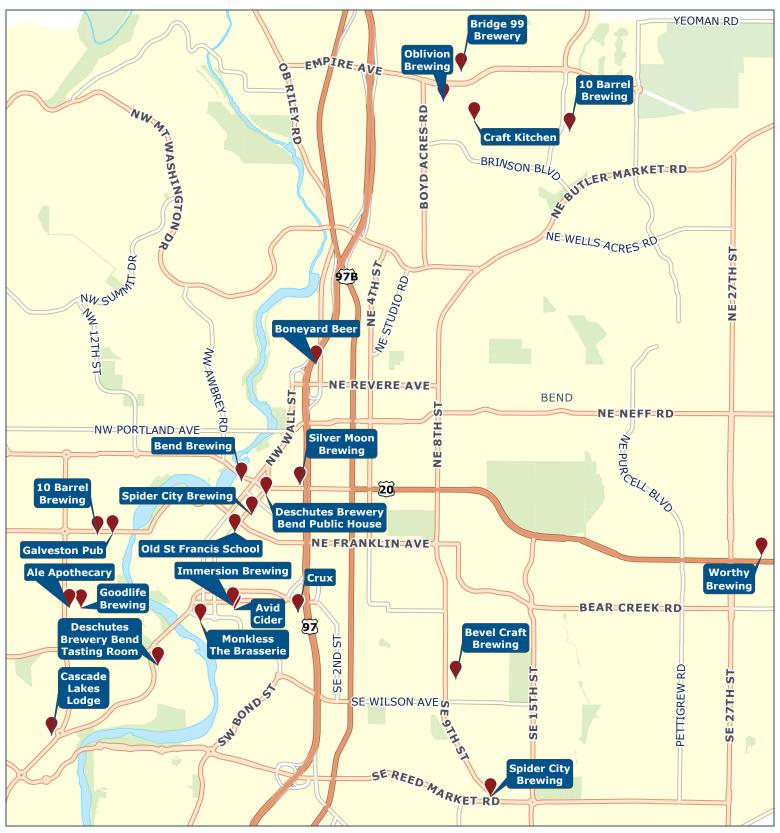

# BEND AREA BREW PUBS

Western Title & Escrow Co. has provided this information as a courtesy and assumes no liability for errors, omissions, or the positional accuracy of the data, and does not warranty the fitness of this product for any particular purpose.

Prepared: 10/27/2020 ; Data credits: SalesGenie, Deschutes County, State of Oregon

| Miles | 0 | 0.5 | 1 |
|-------|---|-----|---|
|       |   |     | 1 |