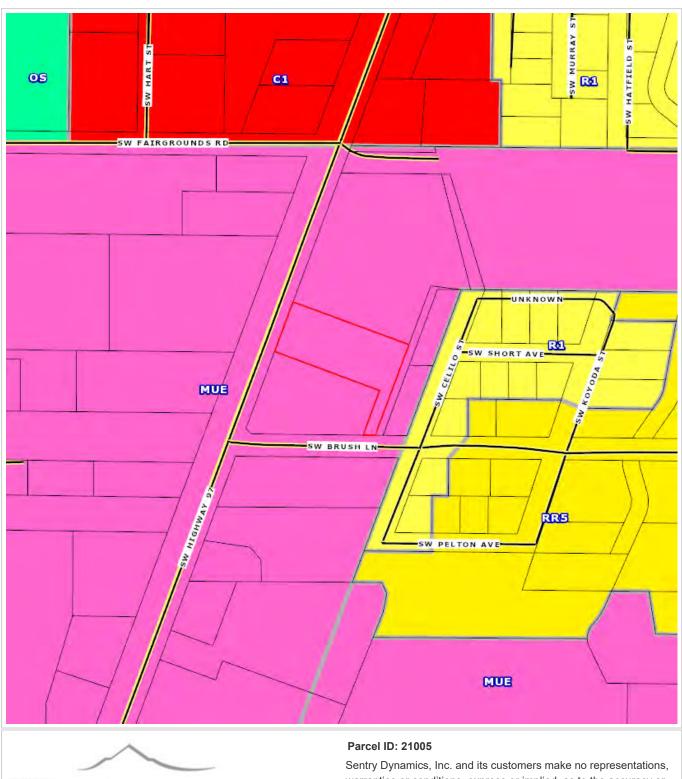

| 91%  |
| Non-Binary: Coming in 2021-22      |            | Non-Binary: Coming in 2021-22     |      |





## **Parcel ID: 21005**

# Site Address:



, Madras OR 97741

Western Title & Escrow This map/plat is being furnished as an aid in locating the herein described land in relation to addicining streets, natural boundaries and other land, and is not a surveil. relation to adjoining streets, natural boundaries and other land, and is not a survey of the land depicted. Except to the extent a policy of title insurance is expressly modified by endorsement, if any, the company does not insure dimensions, distances, location of easements, acreage or other matters shown thereon.





# Parcel ID: 21005

# **Contour Map**





# Parcel ID: 21005





# Parcel ID: 21005







A partnership beyond expectations.

Brought to you by:
Western Title & Escrow Company
360 SW Bond Street, Suite 100
Bend, OR 97702
Tel: (541) 389-5751

Fax: (541) 330-1242

# A Guide to Local Services in Central Oregon





# Central Oregon Local Services

| Electricity                                                                                                                                                                                                                                                                      |                                                                                                                                                                                                                                                              | Cable T