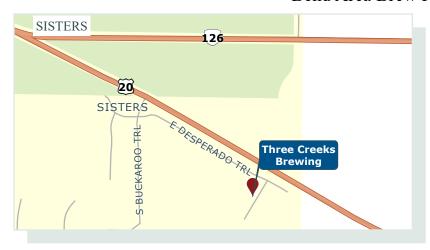

# BEND AREA BREW PUBS

Western Title & Escrow Co. has provided this information as a courtesy and assumes no liability for errors, omissions, or the positional accuracy of the data, and does not warranty the fitness of this product for any particular purpose.

Prepared: 10/27/2020 ; Data credits: SalesGenie, Deschutes County, State of Oregon

| Miles | 0 | 0.5 | 1 |
|-------|---|-----|---|
|       |   |     | 1 |