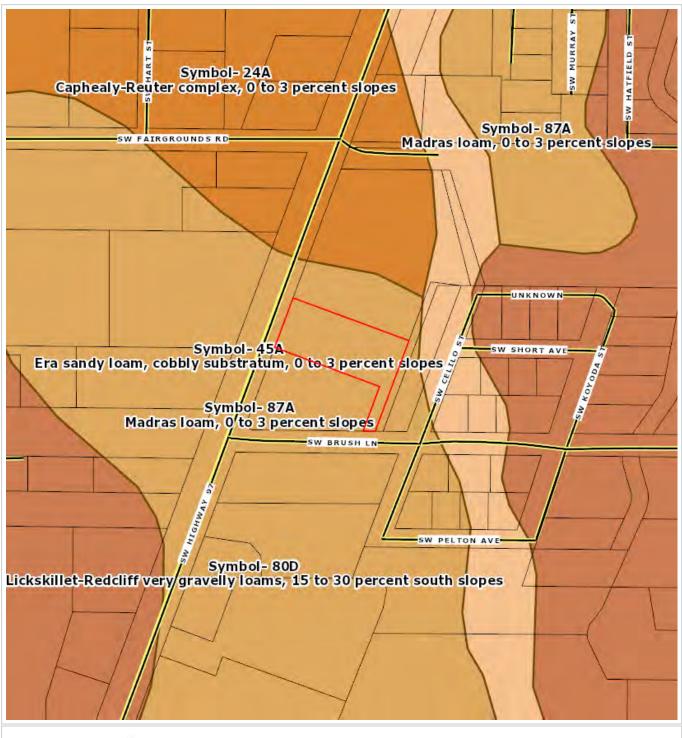

s%         | Male:                             | 91%  |
| Non-Binary: Coming in 2021-22      |            | Non-Binary: Coming in 2021-22     |      |





## **Parcel ID: 21005**

# Site Address:



, Madras OR 97741

Western Title & Escrow This map/plat is being furnished as an aid in locating the herein described land in relation to addicining streets, natural boundaries and other land, and is not a surveil. relation to adjoining streets, natural boundaries and other land, and is not a survey of the land depicted. Except to the extent a policy of title insurance is expressly modified by endorsement, if any, the company does not insure dimensions, distances, location of easements, acreage or other matters shown thereon.





# Parcel ID: 21005

# **Contour Map**





# Parcel ID: 21005





# Parcel ID: 21005







A partnership beyond expectations.

Brought to you by:
Western Title & Escrow Company
360 SW Bond Street, Suite 100
Bend, OR 97702
Tel: (541) 389-5751

Fax: (541) 330-1242

# A Guide to Local Services in Central Oregon





# Central Oregon Local Services

| Electricity                                                                                                                                                                                                                                                                      |