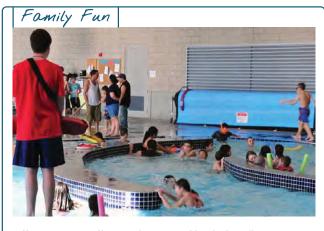

Jefferson County offers a wide variety of family-friendly activities for all ages.

The Madras Aquatic Center is a family and event oriented facility featuring a multi-purpose activity pool with a water slide. MAC also offers competitive swimming and has a diving pool and spa. Indulge in a relaxing soak or swim while enjoying a panoramic view of the Cascade Mountains.