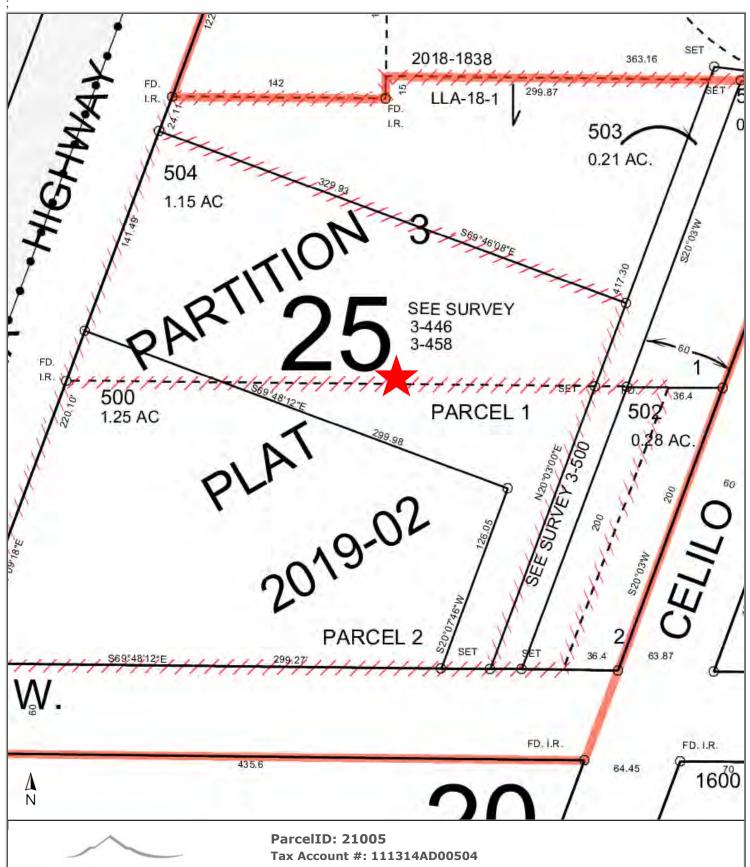

Reduced Price Lunch:91        | .%         | Free/Reduced Price Lunch:         | 94%  |
| Ever English Learner:>9            | 95%        | Ever English Learner:             | 90%  |
| Students with Disabilities:        | <b>)</b> % | Students with Disabilities:       | 91%  |
| Migrant:>9                         | 15%        | Migrant:                          | 90%  |
| Talented and Gifted:>9             | 95%        | Talented and Gifted:              | >95% |
| Female:                            | 9%         | Female:                           | 93%  |
| Male:93                            | s%         | Male:                             | 91%  |
| Non-Binary: Coming in 2021-22      |            | Non-Binary: Coming in 2021-22     |      |





## **Parcel ID: 21005**

# Site Address:



, Madras OR 97741

Western Title & Escrow This map/plat is being furnished as an aid in locating the herein described land in relation to addicining streets, natural boundaries and other land, and is not a surveil. relation to adjoining streets, natural boundaries and other land, and is not a survey of the land depicted. Except to the extent a policy of title insurance is expressly modified by endorsement, if any, the company does not insure dimensions, distances, location of easements, acreage or other matters shown thereon.





# Parcel ID: 21005

# **Contour Map**





# Parcel ID: 21005





# Parcel ID: 21005







A partnership beyond expectations.

Brought to you by:
Western Title & Escrow Company
360 SW Bond Street, Suite 100
Bend, OR 97702
Tel: (541) 389-5751

Fax: (541) 330-1