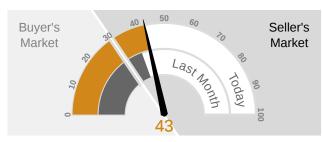

# MADRAS, OR 97741

Single-Family Homes

This week the median list price for Madras, OR 97741 is \$379,900 with the market action index hovering around 43. This is an increase over last month's market action index of 39. Inventory has decreased to 31.

# MARKET ACTION INDEX

This answers "How's the Market?" by comparing rate of sales versus inventory.

Slight Seller's Advantage

Home sales continue to outstrip supply and the Market Action Index has been moving higher for several weeks. This is a Seller's market so watch for upward pricing pressure in the near future if the trend continues.