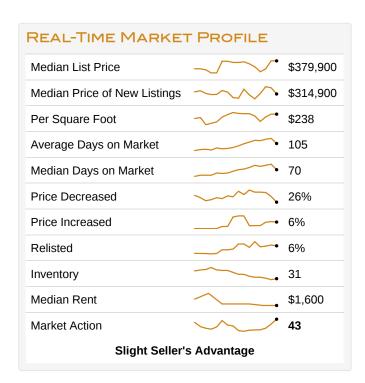

# MADRAS, OR 97741

Single-Family Homes

This week the median list price for Madras, OR 97741 is \$379,900 with the market action index hovering around 43. This is an increase over last month's market action index of 39. Inventory has decreased to 31.

# MARKET ACTION INDEX

This answers "How's the Market?" by comparing rate of sales versus inventory.

Slight Seller's Advantage

Home sales continue to outstrip supply and the Market Action Index has been moving higher for several weeks. This is a Seller's market so watch for upward pricing pressure in the near future if the trend continues.