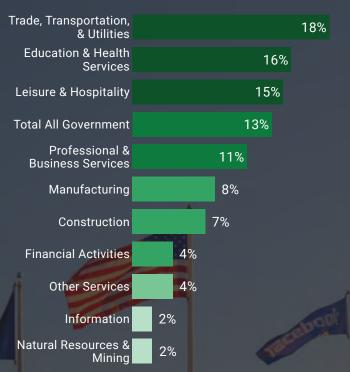

# Employment

Jefferson County residents enjoy a variety of employment opportunities, including manufacturing, aviation, agriculture, retail, education, tourism and health care. Our communities are affordable with attractive prices for homes, low cost utilities, reasonable property taxes and no sales tax.