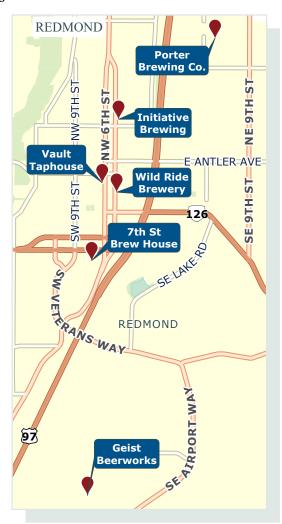

# BEND AREA BREW PUBS

Western Title & Escrow Co. has provided this information as a courtesy and assumes no liability for errors, omissions, or the positional accuracy of the data, and does not warranty the fitness of this product for any particular purpose.

Prepared: 10/27/2020 ; Data credits: SalesGenie, Deschutes County, State of Oregon

| Miles | 0 | 0.5 | 1 |
|-------|---|-----|---|
|       |   |     | 1 |