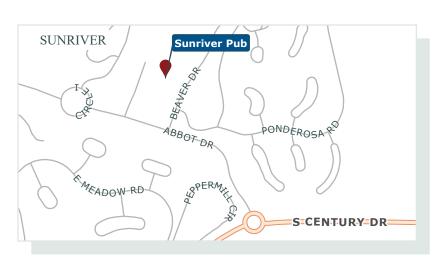

# BEND AREA BREW PUBS

Western Title & Escrow Co. has provided this information as a courtesy and assumes no liability for errors, omissions, or the positional accuracy of the data, and does not warranty the fitness of this product for any particular purpose.

Prepared: 10/27/2020 ; Data credits: SalesGenie, Deschutes County, State of Oregon

| Miles | 0 | 0.5 | 1 |
|-------|---|-----|---|
|       |   |     | 1 |