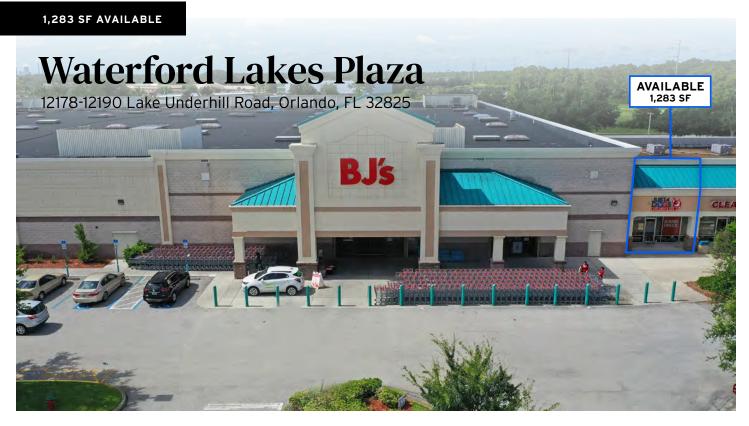

#### **DESCRIPTION**

Waterford Lakes Plaza is a BJ's Wholesale Club anchored center located within the core of the Waterford Lakes submarket. The project is just 3 miles from the University of Central Florida, with over 69,000 students.

| PROPERTY OVERVIEW |            |
|-------------------|------------|
| AVAILABLE SF      | 1,283 SF   |
| ASKING RATE       | \$34 + NNN |
| GLA               | 128,276 SF |
| PARKING           | 8.09/1,000 |

# **HIGHLIGHTS**

- Located along Lake Underhill Road & Alafaya Trail at the gateway to Waterford Lakes, Avalon Park & Eastwood
- There are over 110,800 residents with average incomes of \$101,200+ in a 10-minute drivetime.
- Second generation pet grooming facility
- Heavily trafficked retail corridor
  - o Alafaya Trail 44,315 AADT
  - o Lake Underhill Road 27,675 AADT