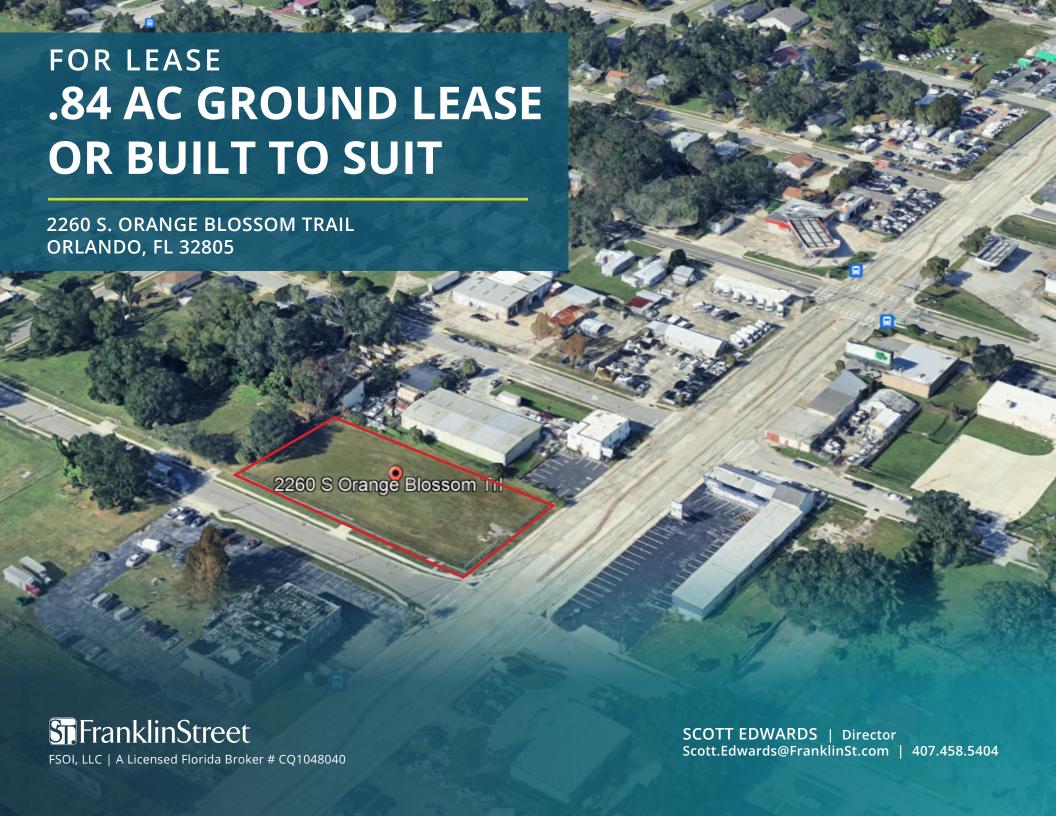

# PROPERTY SUMMARY

### **PROPERTY HIGHLIGHTS**

- Commercial Vacant Land Perfect for vehicle parking or Build-to-Suit Office/Retail
- Zoning: C-2
- Size: 0.84 AC
- Municipality: Un-incorporated