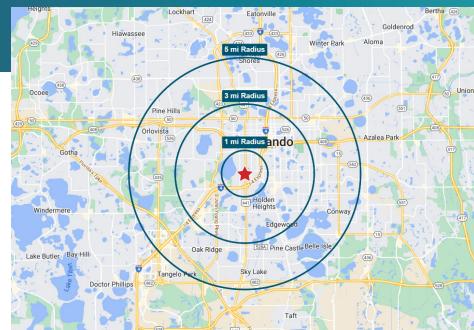

### **AREA DEMOGRAPHICS**

|                       | 1 MILE   | 3 MILE   | 5 MILE   |
|-----------------------|----------|----------|----------|
| Population            | 8,027    | 123,599  | 315,825  |
| Total<br>Households   | 2,918    | 51,235   | 128,172  |
| Average Income        | \$58,510 | \$77,208 | \$77,389 |
| Median Age            | 40.4     | 38.9     | 38.1     |
| Daytime<br>Population | 6,631    | 151,237  | 292,417  |