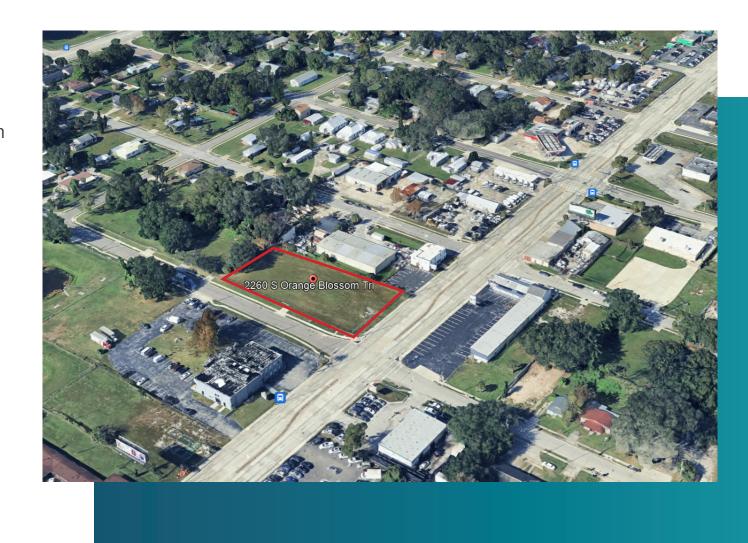

# PROPERTY SUMMARY

### **PROPERTY HIGHLIGHTS**

- Commercial Vacant Land Perfect for vehicle parking or Build-to-Suit Office/Retail
- Zoning: C-2
- Size: 0.84 AC
- Municipality: Un-incorporated