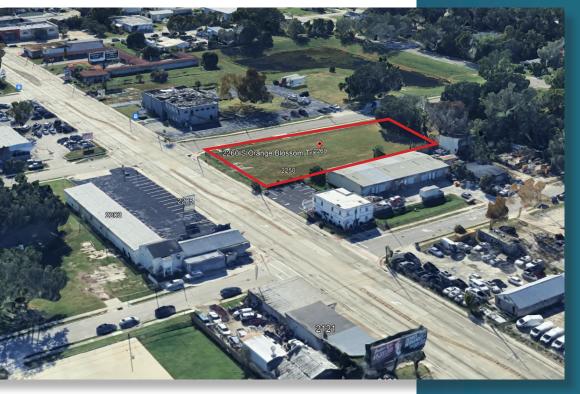

# PROPERTY SUMMARY

### **PROPERTY HIGHLIGHTS**

- Commercial Vacant Land Perfect for vehicle parking or Build-to-Suit Office/Retail
- Zoning: C-2
- Size: 0.84 AC
- Municipality: Un-incorporated