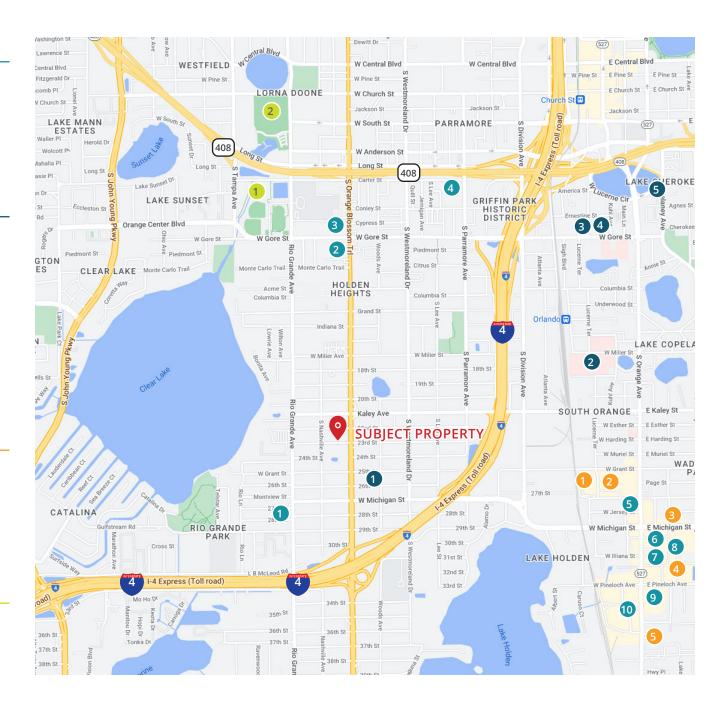

## WHAT'S IN THE AREA

#### **RESTAURANTS**

- 1. Oley's Kitchen & Bar B Que
- 2. Wendy's
- 3. McDonald's
- 4. Nikki's Place
- 5. Pollo Campero
- 6. Fresh Kitchen
- 7. Chick-fil-A
- 8. Peach Valley Cafe
- 9. Starbucks
- 10. Panera Bread

#### **MEDICAL**

- Michigan Street Animal Hospital
- Orlando Health Arnold Palmer Hospital
- 3. Women's Center
- 4. Orlando Health Arnold Palmer Hospital for Children Neurosurgery
- 5. Delaney Park Dentistry

#### **SHOPPING**

- 1. Target
- 2. T.J. Maxx
- 3. Walmart
- 4. Publix
- 5. Publix

#### **RECREATION**

- 1. Citrus Bowl Complex
- 2. Camping World Stadium