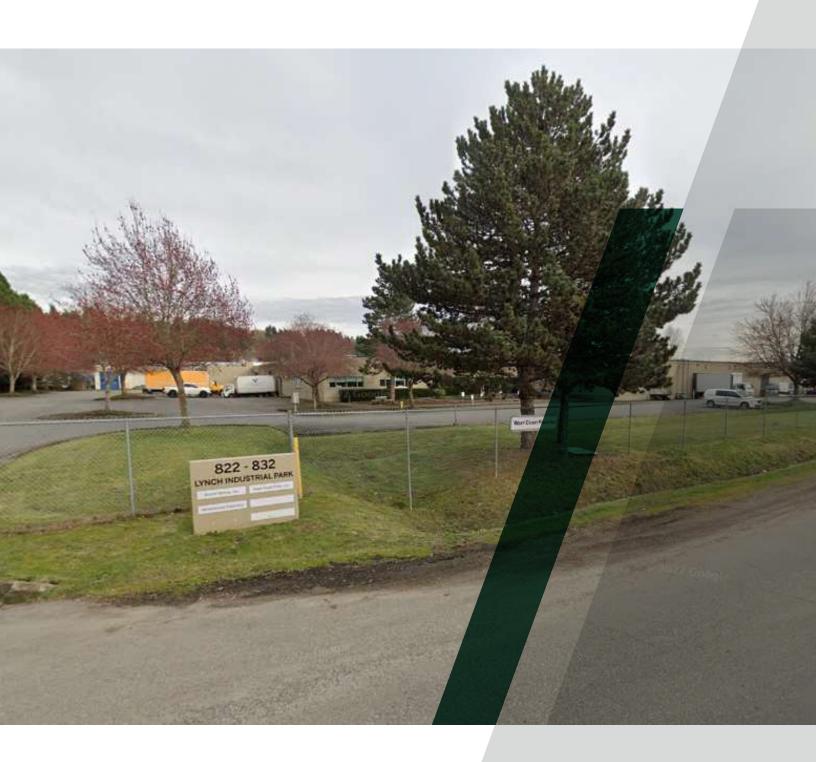

### // PROPERTY SUMMARY

#### PROPERTY DESCRIPTION

For Lease \$0.65/SF/Month NNN 1,200 SF of Office Space 3 Dock High Doors 400 AMP, 3 Phase Power 14' Clear Height Zoned M-2

| SPACES                  | LEASE RATE          | E SPA    | ACE SIZE  |  |
|-------------------------|---------------------|----------|-----------|--|
| 824 3rd Street S        | \$0.65 SF/month     |          | 9,281 SF  |  |
| 830 3rd Street S        | \$0.65 SF/month 16  |          | 931 SF    |  |
| 832 3rd Street S        | \$0.65 SF/month 15, |          | 973 SF    |  |
| DEMOGRAPHICS            | 0.5 MILES           | 1 MILE   | 1.5 MILES |  |
| Total Households        | 996                 | 3,528    | 8,871     |  |
| <b>Total Population</b> | 1,994               | 8,334    | 21,801    |  |
| Average HH Income       | \$49,550            | \$63,642 | \$66,328  |  |