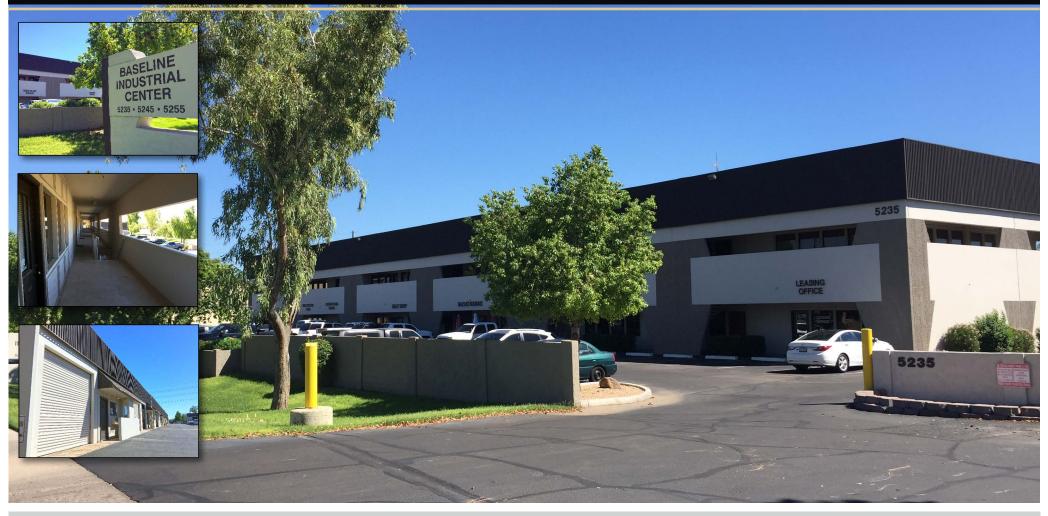

# Office and Industrial Suites For Lease

5235, 5245, 5255 South Kyrene Road | Tempe, AZ

The Baseline Industrial Center is a multitenant, 5 building office-industrial project located in Tempe, Arizona.

This project is in close proximity to US-60, I-10, Loop 101 and 15 minutes from Sky Harbor International Airport.

#### Features:

- All Office or Office Warehouse
- Approximate 110,900 SF project
- ±5.24 acres
- 2.65:1,000 parking ratio
- Suites range from ± 219 to 2,150 SF
- Clear Heights range from 11' to 19'
- Select suites feature frontage on Kyrene Rd
- Some suites also feature a roll-up door
- Zoning: GID, City of Tempe