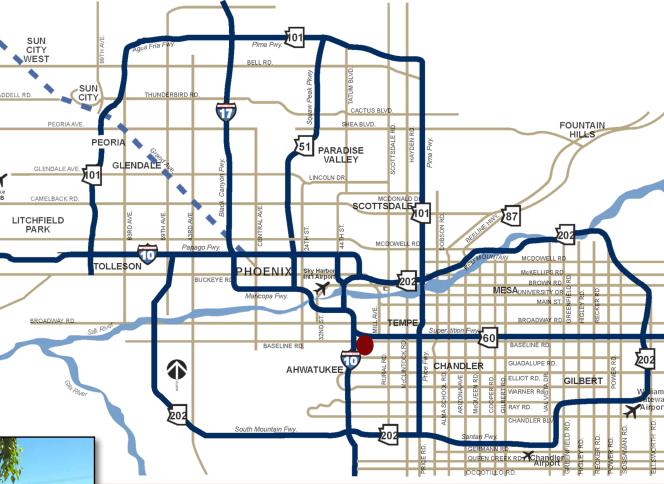

# Office and Industrial Suites For Lease

5235, 5245, 5255 South Kyrene Road | Tempe, AZ

The Baseline Industrial Center is a multitenant, 5 building office-industrial project located in Tempe, Arizona.

This project is in close proximity to US-60, I-10, Loop 101 and 15 minutes from Sky Harbor International Airport.

## Office and Industrial Suites For Lease

5235, 5245, 5255 South Kyrene Road | Tempe, AZ

THE LEROY **BREINHOLT**  Cory Sposi D 480.621.4025 M 480.586.1195 csposi@cpiaz.com

Kelli Jelinek D 480.214.1109 M 480.369.7872 kjelinek@cpiaz.com