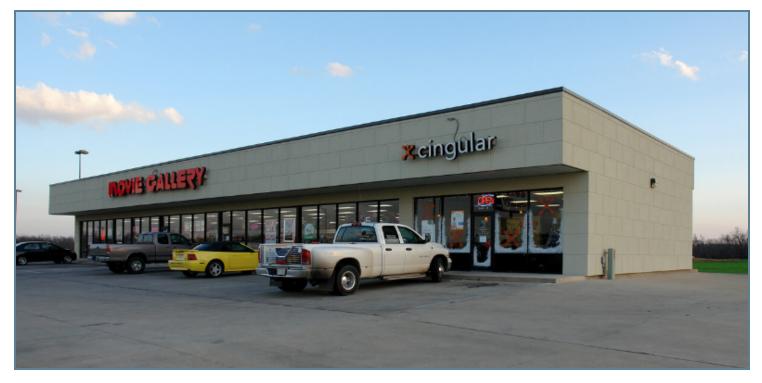

#### LOCATION DESCRIPTION

Discover the charm of Pauls Valley, OK, where the 1402 W. Grant Ave. property is located. This vibrant community offers a perfect blend of small-town serenity and modern amenities, attracting visitors and locals alike. Just a short distance away, tenants will find attractions such as the Santa Fe Depot Museum, Pauls Valley Water Park, and the historic Pauls Valley City Lake to provide ample opportunities for recreation and leisure. The area also benefits from a thriving shopping and dining scene, making it an ideal location for a Retail / Strip Center tenant seeking a prime spot with great visibility and customer traffic.

### **PROPERTY HIGHLIGHTS**

- Versatile layout for retail or commercial use
- Ample parking for convenience
- Spacious interior for various business setups
- Prominent signage opportunities for increased exposure

# **1402 W. GRANT AVE.**, PAULS VALLEY, OK 73075