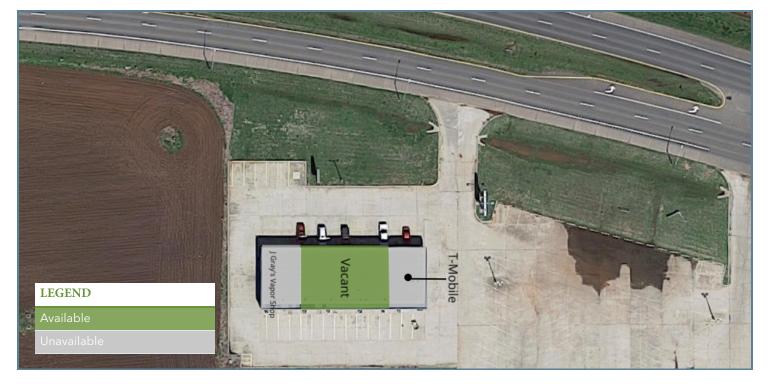

### **PLANS**

### LEASE INFORMATION

| Lease Type: -             |           | Lease Term: |                      | Negotiable                 |                                               |  |
|---------------------------|-----------|-------------|----------------------|----------------------------|-----------------------------------------------|--|
| Total Space:              |           | 2,697 SF    | 2,697 SF Lease Rate: |                            | Currently Occupied   Inquire if<br>Interested |  |
| AVAILABLE SPACES<br>SUITE | TENANT    | SIZE        | ТҮРЕ                 | RATE                       | DESCRIPTION                                   |  |
| 1402 W Grant Ave          | T-Mobile  | 1,767 SF    | NNN                  | -                          | -                                             |  |
| 1402 W Grant Ave          | Available | 2,697 SF    |                      | Contact Broker for Pricing | -                                             |  |