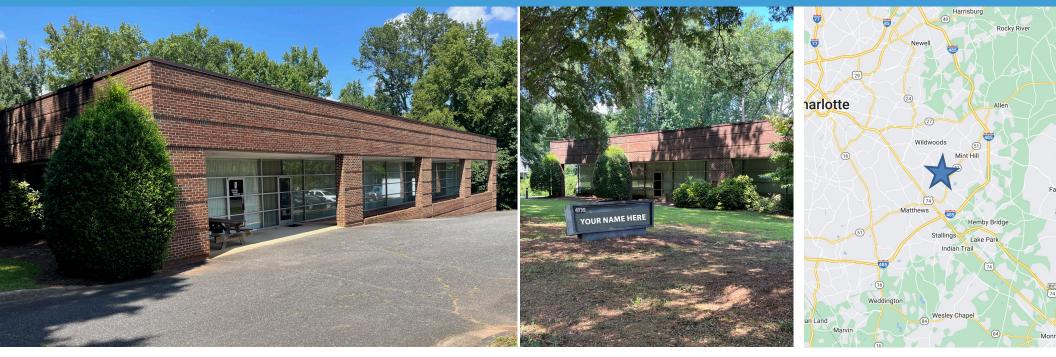

MINT HILL, NC 28227

FOR SALE

#### $\pm$ 11,636 SF FLEX PROPERTY AVAILABLE FOR SALE

### **PROPERTY HIGHLIGHTS**

- 11,636 square feet
- Zoned BD
- Approximately 3,500 sq ft of warehouse (expandable)
- 15-foot clear height
- One dock high door (second dock high dry walled over)
- 32 parking spaces
- Heavy office buildout

- Full building availability October 2025
- Sales Price: \$2,152,660