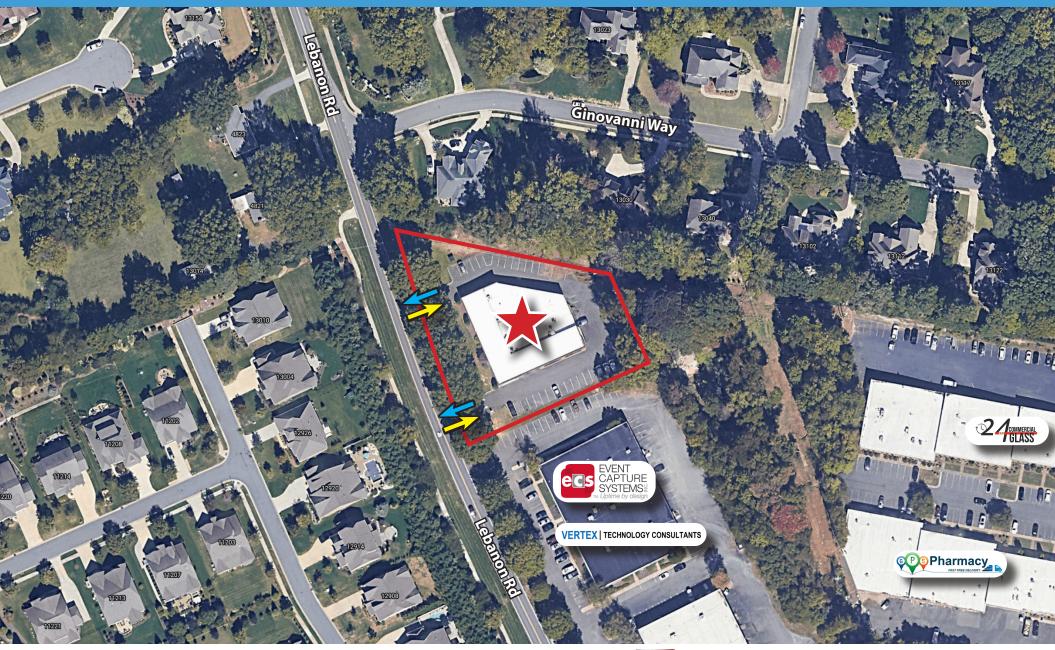

MINT HILL, NC 28227

SITE ACCESS

#### ± 11,636 SF FLEX PROPERTY AVAILABLE FOR SALE

"The information contained herein was obtained from sources believed reliable, however, no guarantees, warranties, or representations have been made as to the completeness or accuracy thereof. No liability assumed for error or omissions."